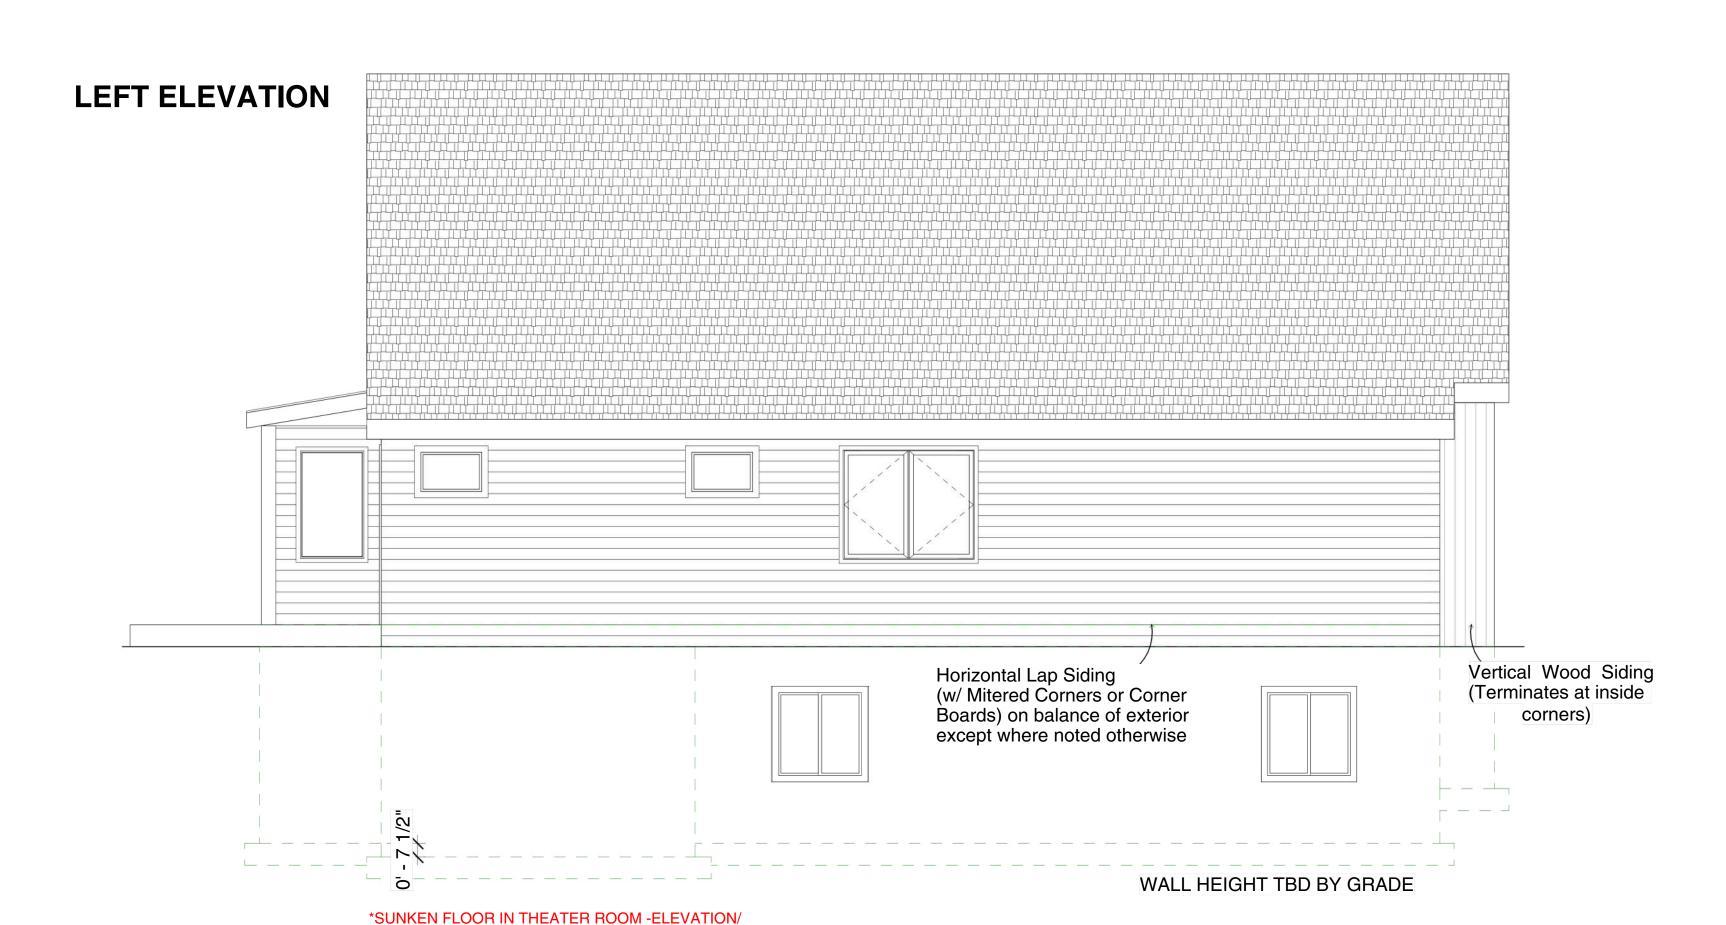

## DAVIS CUSTOM HOMES CONTEMPORARY CUSTOM RANCH **FRONT ELEVATION** 5/4 x 4 FASCIA TRIM 1/12, 2/12 and 10/12 ROOF PITCH -House Numbers See Roof Layout Page A105 5/4 x TRIM AT HORIZONTAL FASCIA Horizontal Lap Siding (w/ Mitered Corners or Corner Boards) on balance of exterior except where noted Vertical Wood Siding (Terminates at inside corners) Vertical Wood Horizontal Lap Siding (w/ Mitered Corners or Corner Painted Brick Siding (Terminates at Boards) on balance of inside corners) exterior except where noted otherwise **REAR ELEVATION** Horizontal Lap Siding (w/ Mitered Corners or Corner Boards) on balance of exterior except where noted otherwise 8" x 9' Full Foundation w/ Triple Plate WALL HEIGHTS TBD ON-SITE PER GRADE/FROST PROTECTION \*SUNKEN FLOOR IN THEATER ROOM -ELEVATION/WALL HTS. TBD BY BUILDER/BUYER 2x6 x 10' Main Floor Exterior Walls