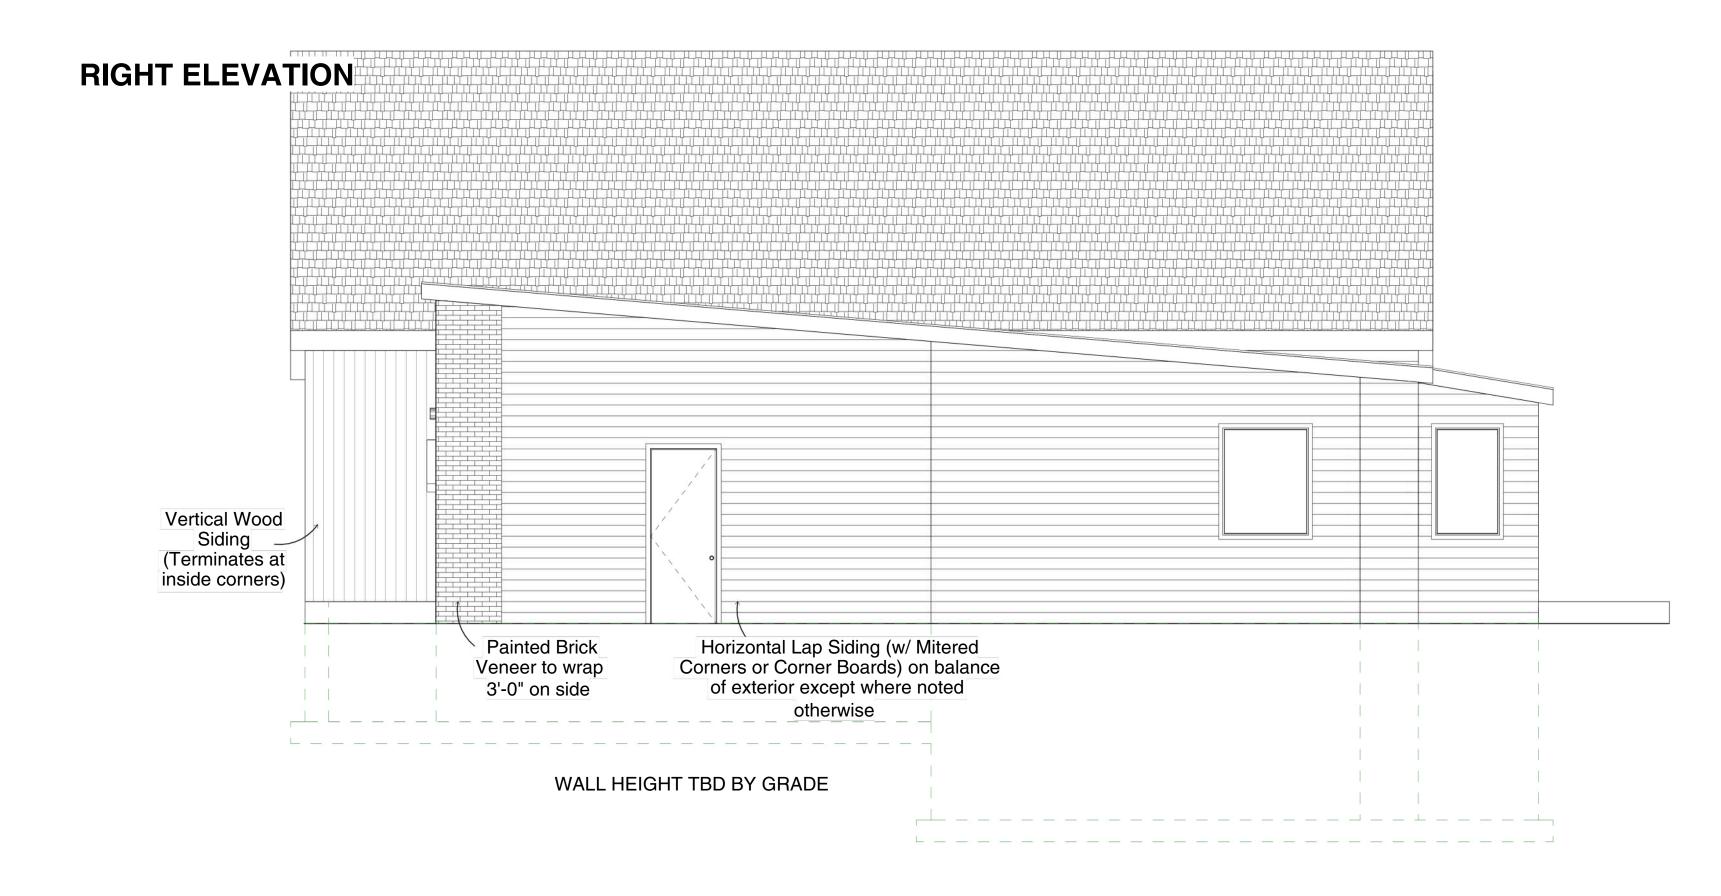

## DAVIS CUSTOM HOMES CONTEMPORARY CUSTOM RANCH **FRONT ELEVATION** 5/4 x 4 FASCIA TRIM 1/12, 2/12 and 10/12 ROOF PITCH -House Numbers See Roof Layout Page A105 5/4 x TRIM AT HORIZONTAL FASCIA Horizontal Lap Siding (w/ Mitered Corners or Corner Boards) on balance of exterior except where noted Vertical Wood Siding (Terminates at inside corners) Vertical Wood Horizontal Lap Siding (w/ Mitered Corners or Corner Painted Brick Siding (Terminates at Boards) on balance of inside corners) exterior except where noted otherwise **REAR ELEVATION** Horizontal Lap Siding (w/ Mitered Corners or Corner Boards) on balance of exterior except where noted otherwise 8" x 9' Full Foundation w/ Triple Plate WALL HEIGHTS TBD ON-SITE PER GRADE/FROST PROTECTION \*SUNKEN FLOOR IN THEATER ROOM -ELEVATION/WALL HTS. TBD BY BUILDER/BUYER 2x6 x 10' Main Floor Exterior Walls