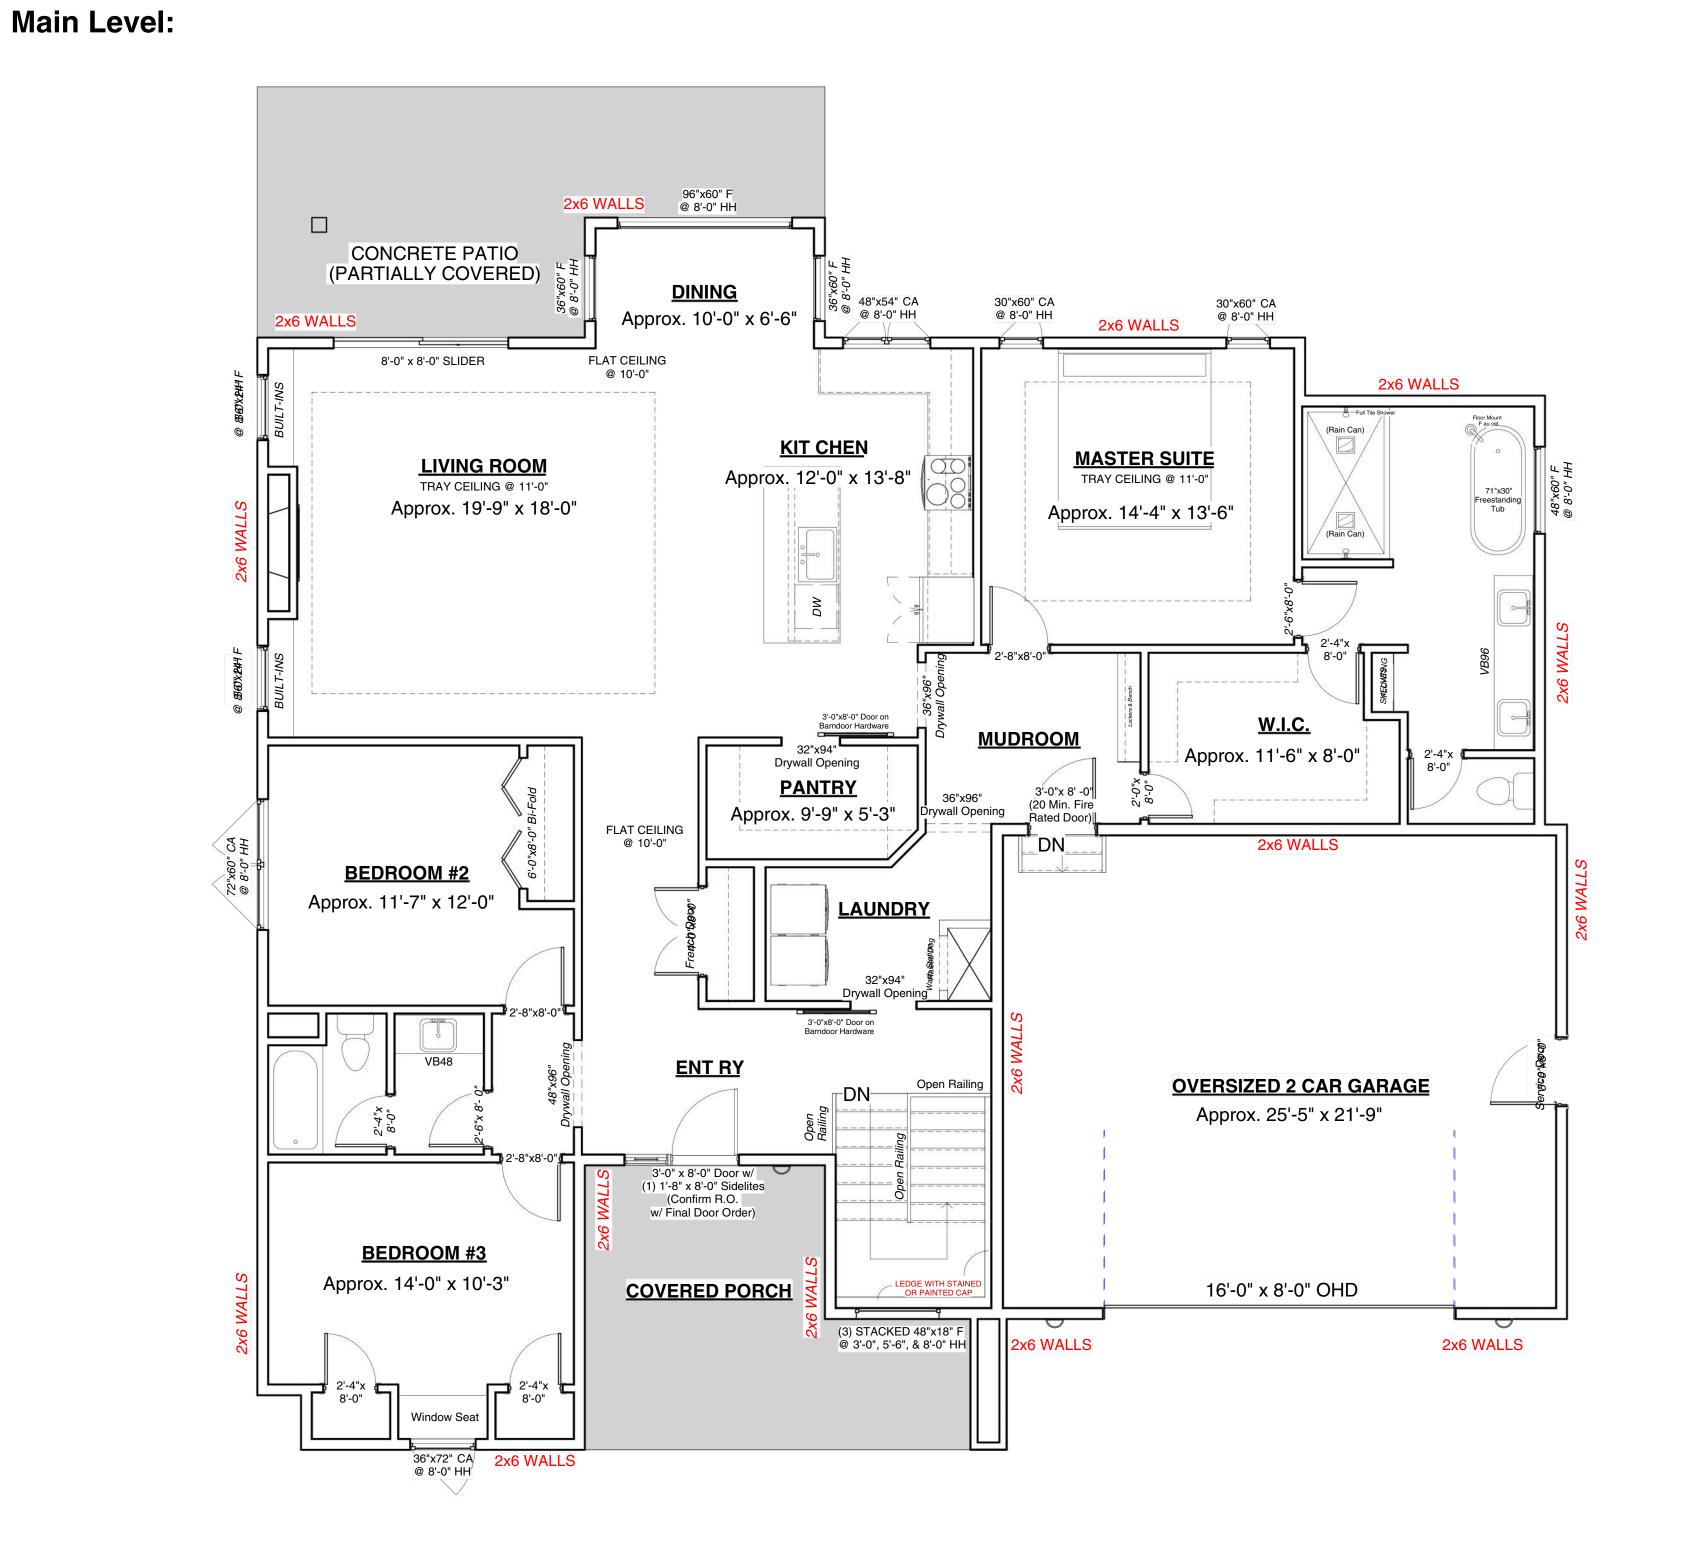

# RSB Designs Davis & Reed Homes Main Level

| roject Address/Name | Contemporary Rand |
|---------------------|-------------------|
| ate                 | Updated 08/31/202 |
| rawn by             | Brit Borcherdi    |
| hecked by           | Check             |
|                     |                   |

A104

This floor plan is for informational purposes only. The details including but not limited to sizes and options are subject to change and should be independently verified by the buyer with the General Contractor.