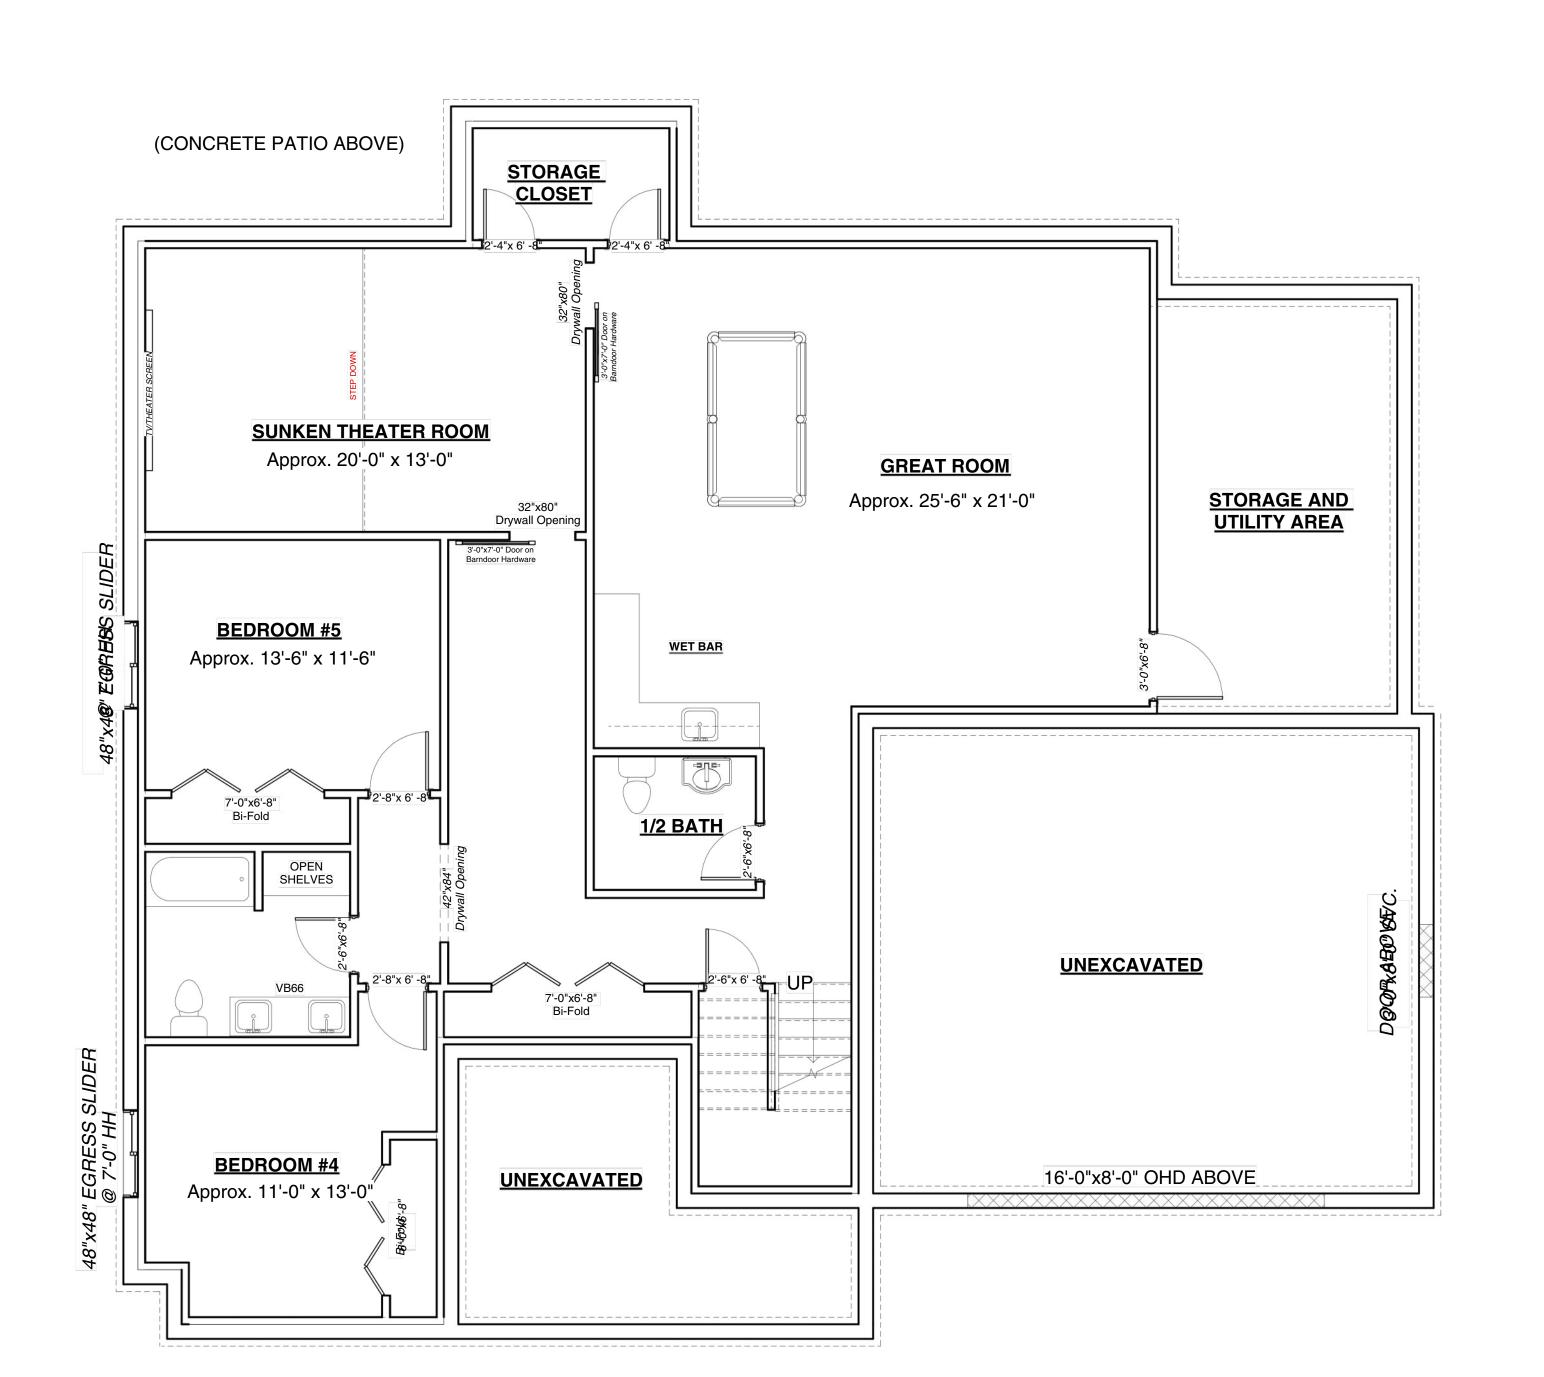

## CONTEMPORARY CUSTOM RANCH

**Lower Level** 

www.autodesk.com/revit

RIGHT SIDE BRAIN designs

RSB Designs
drawings, plans, etc.
are the sole property
of RSB Designs and
may not be copied in
whole or part, printed
or otherwise
disseminated without
express written
permission of RSB

#### Lower Level

| Project Address/Name | Contemporary Rancl |
|----------------------|--------------------|
| Date                 | Updated 08/31/2022 |
| Drawn by             | Brit Borcherdin    |
| Checked by           | Checke             |
|                      |                    |

A102

This floor plan is for informational purposes only. The details including but not limited to sizes and options are subject to change and should be independently verified by the buyer with the General Contractor.