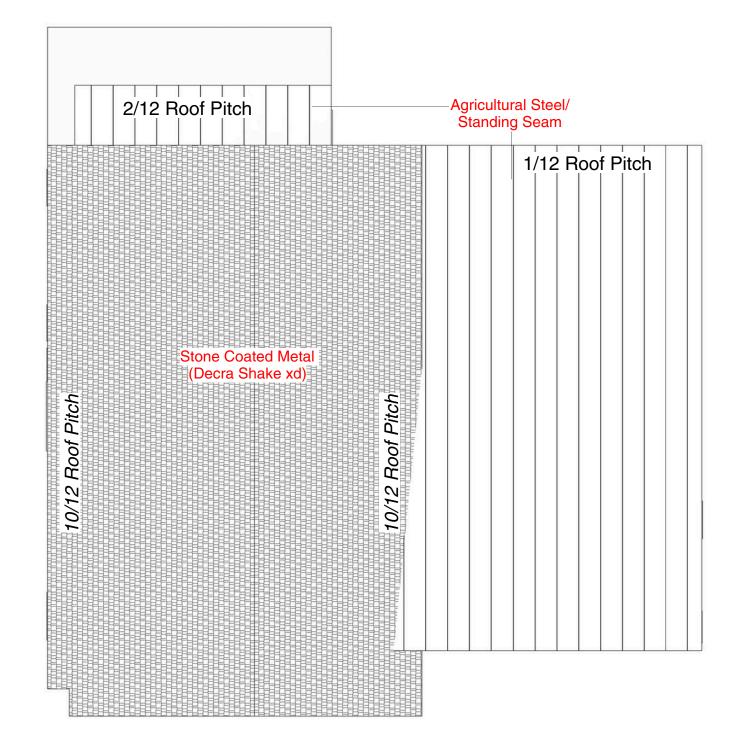

#### **Roof Layout:**

WALL HTS. TBD BY BUILDER/BUYER

www.autodesk.com/revit

RIGHT SIDE BRAIN designs

RSB Designs
drawings, plans, etc.
are the sole property
of RSB Designs and
may not be copied in
whole or part, printed
or otherwise
disseminated without
express written
permission of RSB

## DAVIS CUSTOM HOMES CONTEMPORARY CUSTOM RANCH **FRONT ELEVATION** 5/4 x 4 FASCIA TRIM 1/12, 2/12 and 10/12 ROOF PITCH -House Numbers See Roof Layout Page A105 5/4 x TRIM AT HORIZONTAL FASCIA Horizontal Lap Siding (w/ Mitered Corners or Corner Boards) on balance of exterior except where noted Vertical Wood Siding (Terminates at inside corners) Vertical Wood Horizontal Lap Siding (w/ Mitered Corners or Corner Painted Brick Siding (Terminates at Boards) on balance of inside corners) exterior except where noted otherwise **REAR ELEVATION** Horizontal Lap Siding (w/ Mitered Corners or Corner Boards) on balance of exterior except where noted otherwise 8" x 9' Full Foundation w/ Triple Plate WALL HEIGHTS TBD ON-SITE PER GRADE/FROST PROTECTION \*SUNKEN FLOOR IN THEATER ROOM -ELEVATION/WALL HTS. TBD BY BUILDER/BUYER 2x6 x 10' Main Floor Exterior Walls