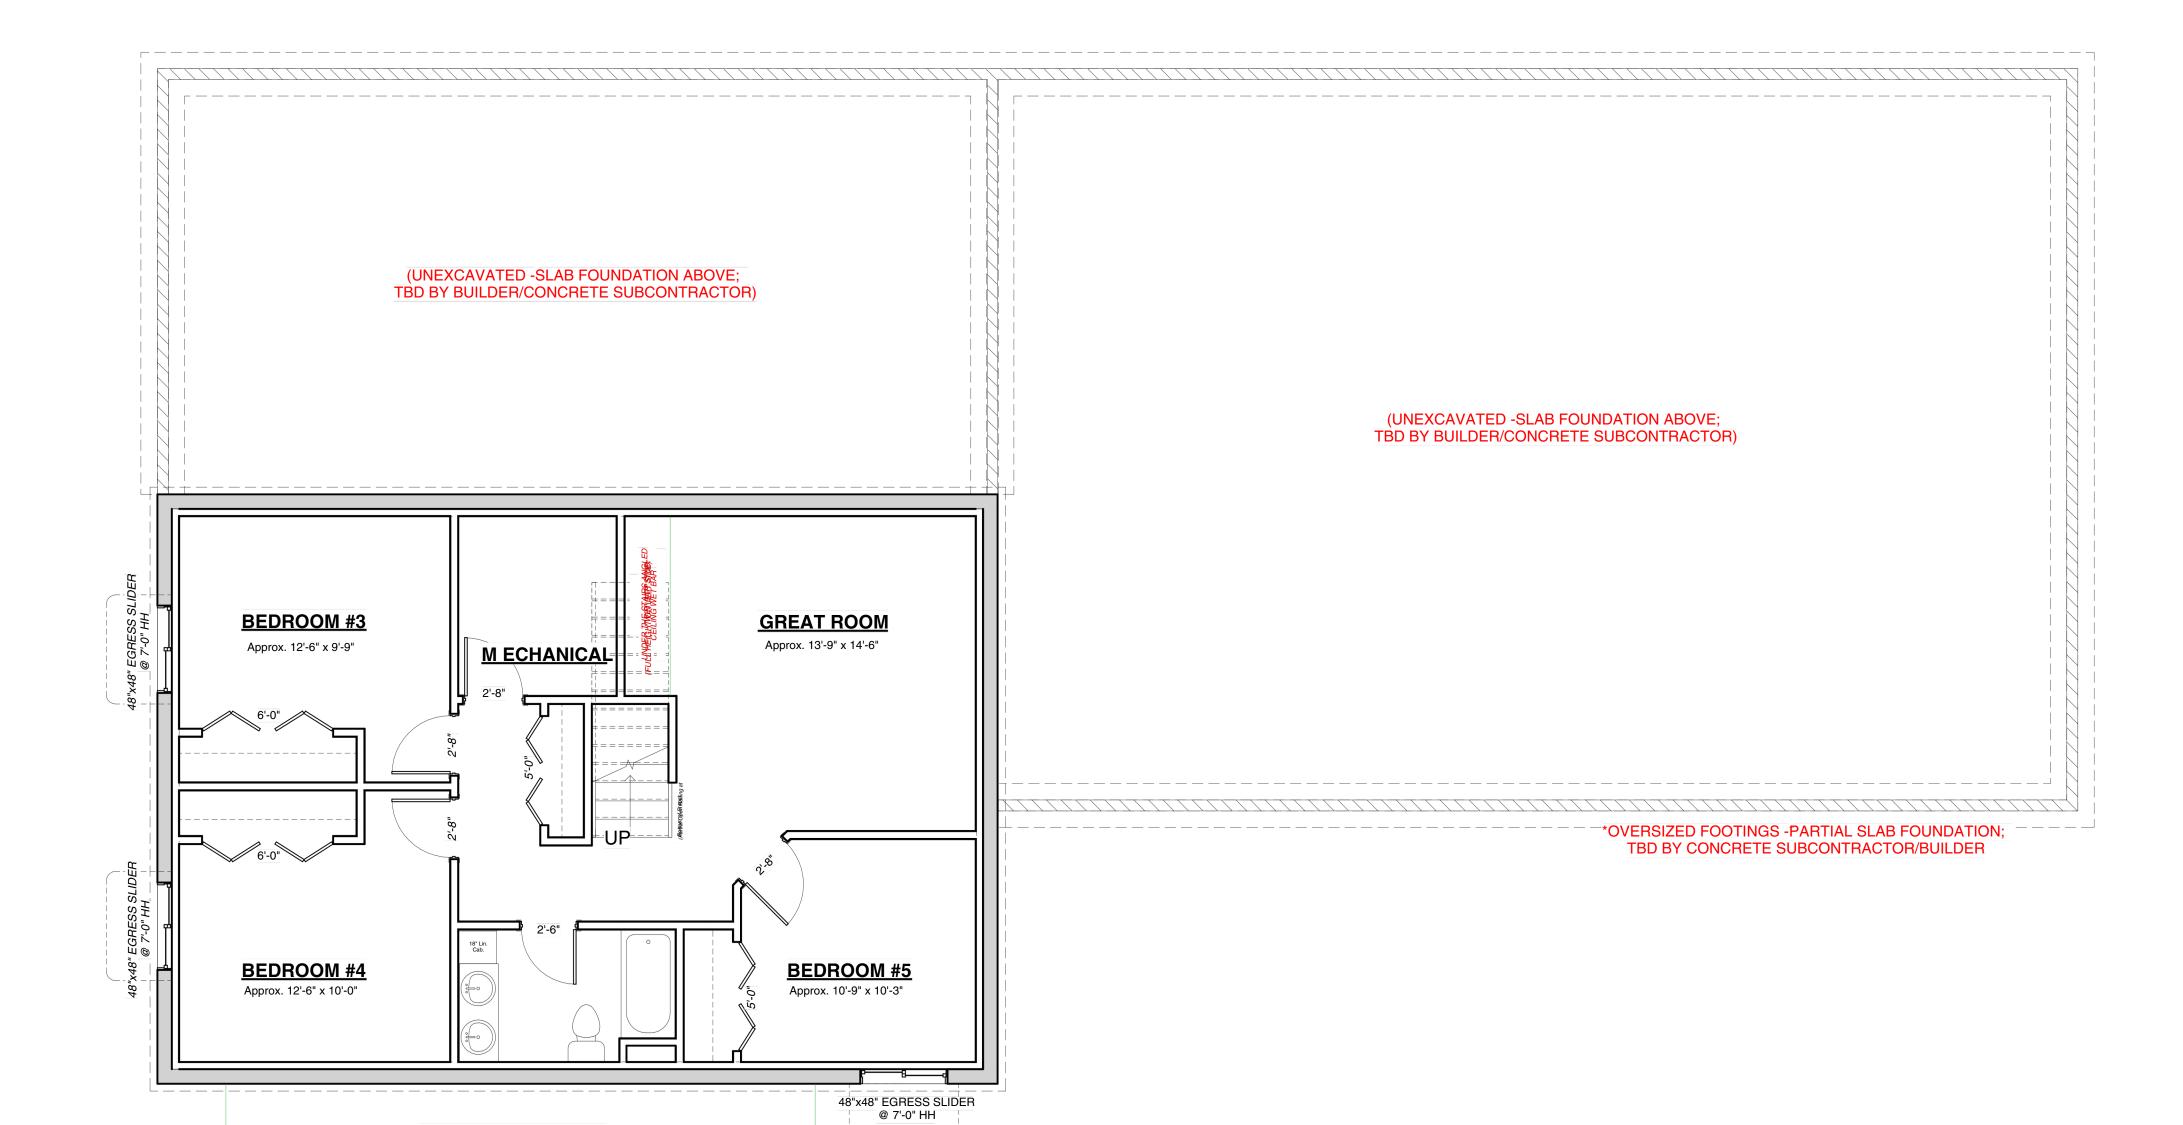

## REVIEW MODE

/ww.autodesk.com/revit

**Lower Level** 

RIGHT SIDE BRAIN designs

RSB Designs
drawings, plans, etc.
are the sole property
of RSB Designs and
may not be copied in
whole or part, printed
or otherwise
disseminated without
express written
permission of RSB

RSB Designs 1700+1000 Barndo

Lower Level

| Project Address/Name | Barno       |
|----------------------|-------------|
| Date                 | 09/08       |
| Drawn by             | Brit Borche |
| Checked by           | Ched        |
|                      |             |

A10

This floor plan is for informational purposes only. The details including but not limited to sizes and options are subject to change and should be independently verified by the buyer with the General Contractor.

Right Side Brain Designs 2405 6th Ave SW, Altoona (515) 890-9951 www.RSBDesigns.com

Main Level: