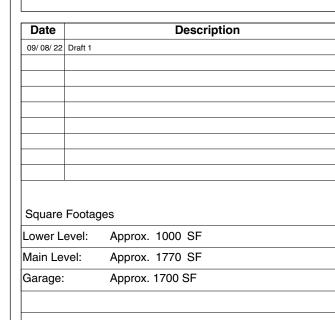

Designs.

| Date         | Description |         |      |    |  |
|--------------|-------------|---------|------|----|--|
| 09/ 08/ 22   | Draft 1     |         |      |    |  |
|              |             |         |      |    |  |
|              |             |         |      |    |  |
|              |             |         |      |    |  |
|              |             |         |      |    |  |
|              |             |         |      |    |  |
|              |             |         |      |    |  |
|              |             |         |      |    |  |
|              |             |         |      |    |  |
|              |             |         |      |    |  |
| Square       | Foota       | ges     |      |    |  |
| Lower Level: |             | Approx. | 1000 | SF |  |
| Main Le      | vel:        | Approx. | 1770 | SF |  |
| _            |             |         |      |    |  |