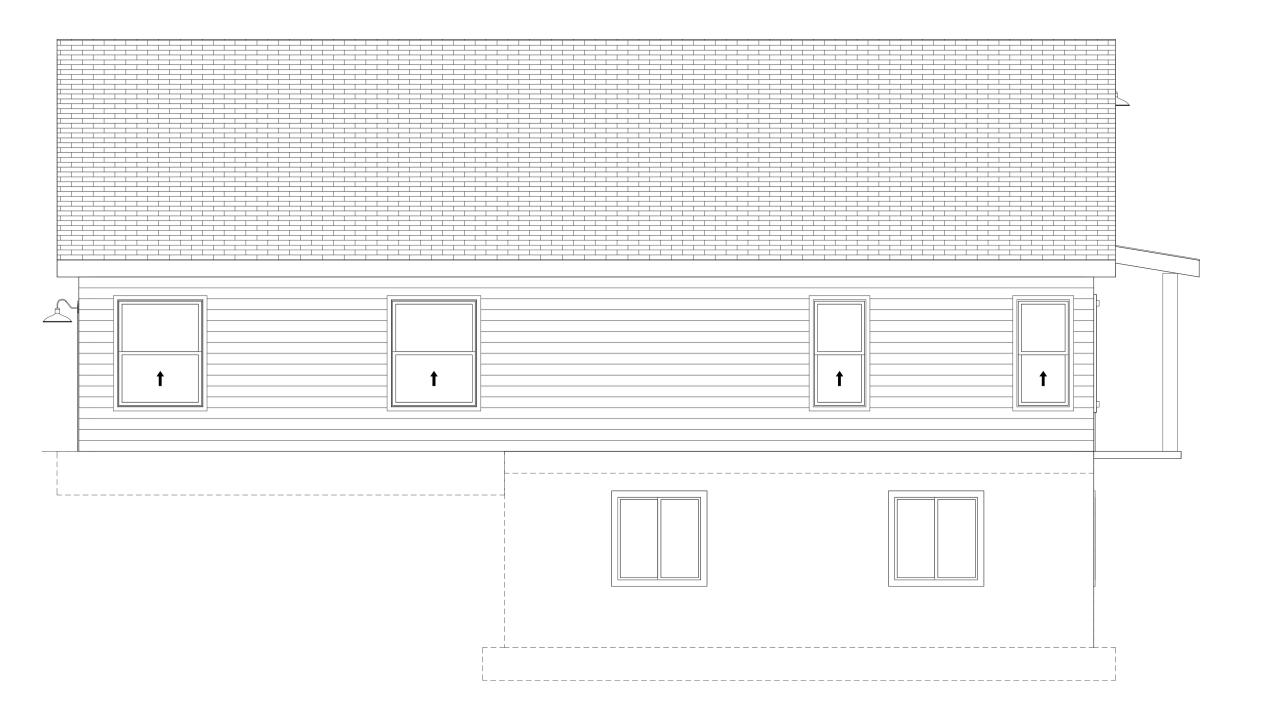

#### **REAR ELEVATION**

PARTIAL SLAB FOUNDATION 8'x8" Full Foundation Walls 2x6 x 8' Main Floor Exterior Walls

RIGHT SIDE BRAIN designs

RSB Designs
drawings, plans, etc.
are the sole property
of RSB Designs and
may not be copied in
whole or part, printed
or otherwise
disseminated without
express written
permission of RSB

Designs.

| Date         | Description |         |      |    |  |
|--------------|-------------|---------|------|----|--|
| 09/ 08/ 22   | Draft 1     |         |      |    |  |
|              |             |         |      |    |  |
|              |             |         |      |    |  |
|              |             |         |      |    |  |
|              |             |         |      |    |  |
|              |             |         |      |    |  |
|              |             |         |      |    |  |
|              |             |         |      |    |  |
|              |             |         |      |    |  |
|              |             |         |      |    |  |
| Square       | Foota       | ges     |      |    |  |
| Lower Level: |             | Approx. | 1000 | SF |  |
| Main Le      | vel:        | Approx. | 1770 | SF |  |
| _            |             |         |      |    |  |

RSB Designs 1700+1000 Barndo

Elevations

A10

This floor plan is for informational purposes only. The details including but not limited to sizes and options are subject to change and should be independently verified by the buyer with the General Contractor.

Right Side Brain Designs 2405 6th Ave SW, Altoona (515) 890-9951 www.RSBDesigns.com

(CONCRETE PATIO SLAB ABOVE)