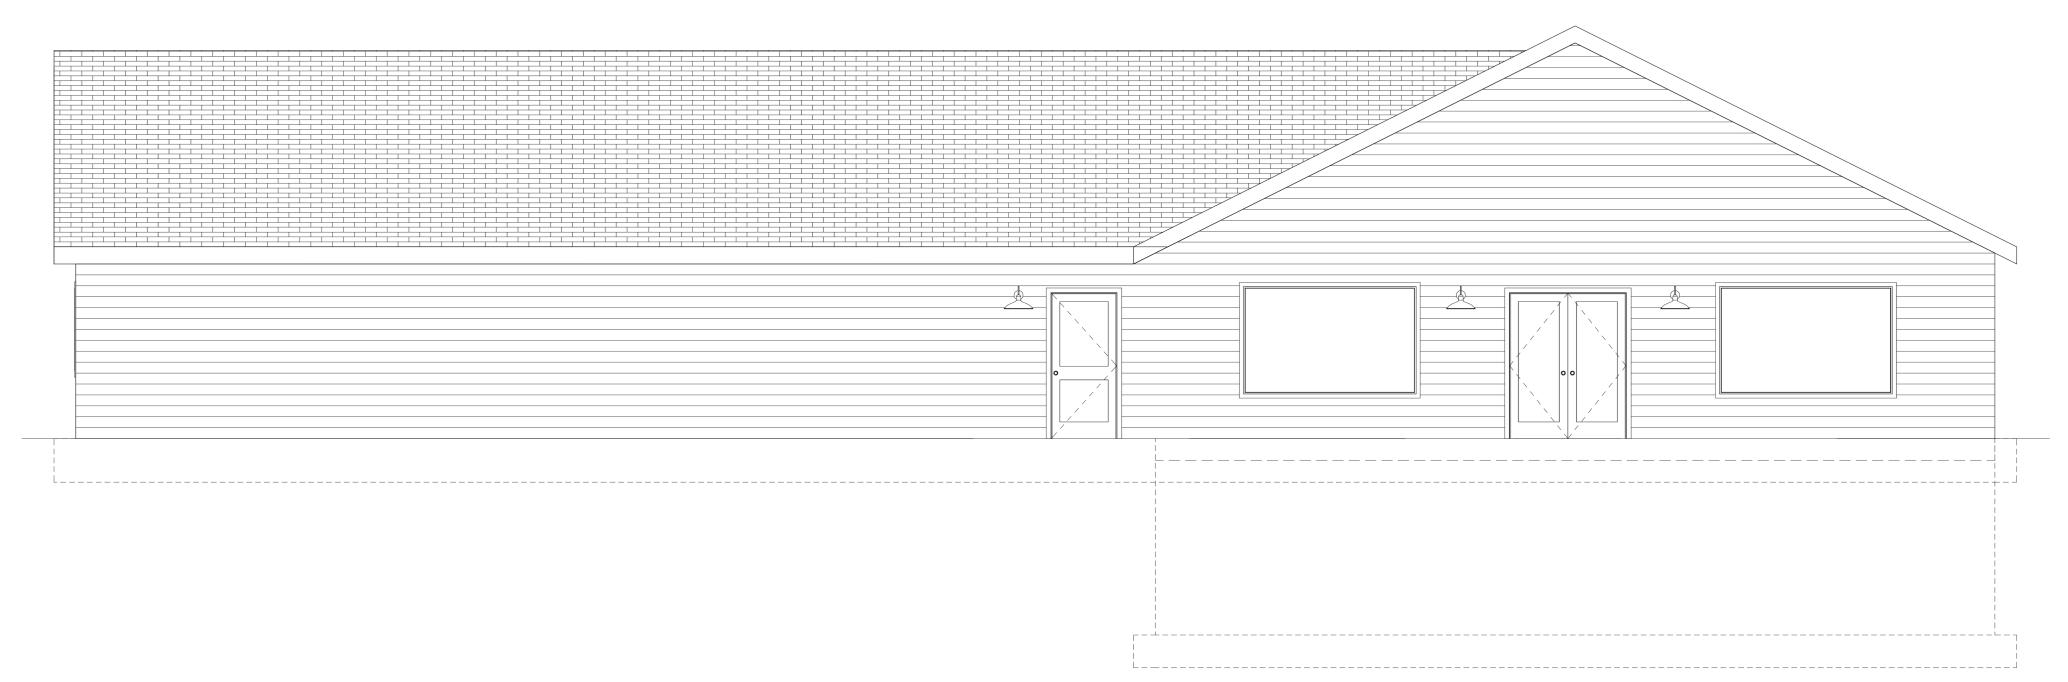

#### **REAR ELEVATION**

PARTIAL SLAB FOUNDATION 8'x8" Full Foundation Walls 2x6 x 8' Main Floor Exterior Walls

RIGHT SIDE BRAIN designs

RSB Designs
drawings, plans, etc.
are the sole property
of RSB Designs and
may not be copied in
whole or part, printed
or otherwise
disseminated without
express written
permission of RSB

RSB Designs 1700+1000 Barndo

Elevations

A10

This floor plan is for informational purposes only. The details including but not limited to sizes and options are subject to change and should be independently verified by the buyer with the General Contractor.

Right Side Brain Designs 2405 6th Ave SW, Altoona (515) 890-9951 www.RSBDesigns.com

(CONCRETE PATIO SLAB ABOVE)