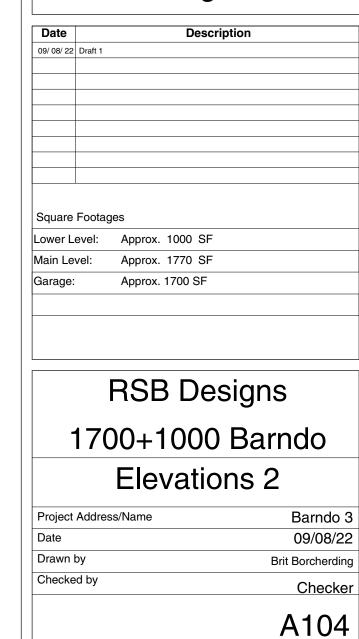

Designs.

| Date         | Description |         |      |    |  |
|--------------|-------------|---------|------|----|--|
| 09/ 08/ 22   | Draft 1     |         |      |    |  |
|              |             |         |      |    |  |
|              |             |         |      |    |  |
|              |             |         |      |    |  |
|              |             |         |      |    |  |
|              |             |         |      |    |  |
|              |             |         |      |    |  |
|              |             |         |      |    |  |
|              |             |         |      |    |  |
|              |             |         |      |    |  |
| Square       | Foota       | ges     |      |    |  |
| Lower Level: |             | Approx. | 1000 | SF |  |
| Main Le      | vel:        | Approx. | 1770 | SF |  |
| _            |             |         |      |    |  |

RSB Designs 1700+1000 Barndo

Elevations

A10

This floor plan is for informational purposes only. The details including but not limited to sizes and options are subject to change and should be independently verified by the buyer with the General Contractor.