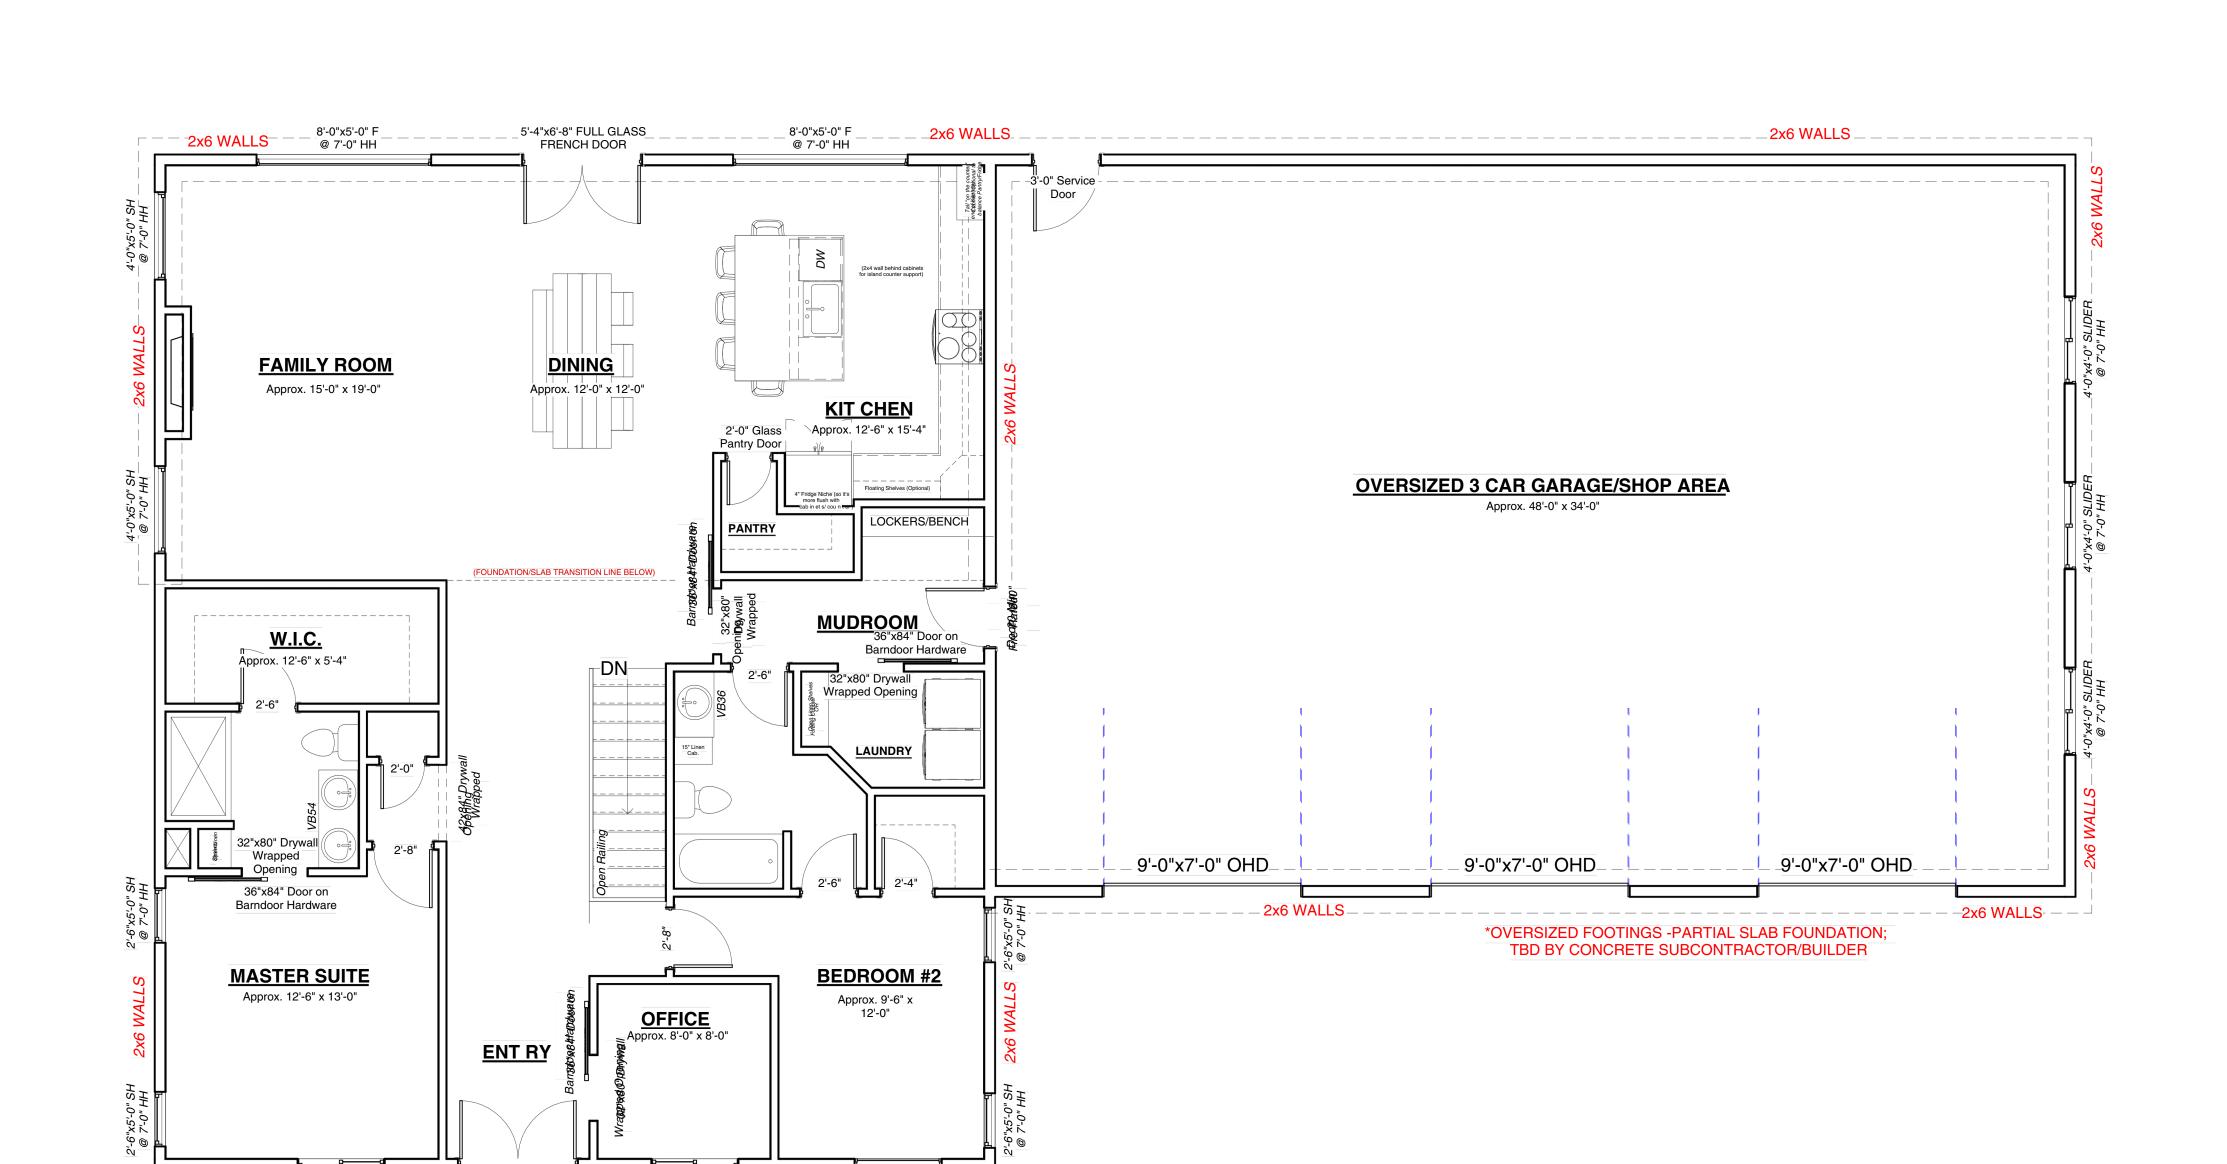

### REVIEW MODE

www.autodesk.com/revit

RIGHT SIDE BRAIN designs

RSB Designs
drawings, plans, etc.
are the sole property
of RSB Designs and
may not be copied in
whole or part, printed
or otherwise
disseminated without
express written
permission of RSB

Designs.

RSB Designs 1700+1000 Barndo Main Level

Project Address/Name Barndo 3

Date 09/08/22

Drawn by Brit Borcherding

Checked by Checker

A103

This floor plan is for informational purposes only. The details including but not limited to sizes and options are subject to change and should be independently verified by the buyer with the General Contractor.

Right Side Brain Designs 2405 6th Ave SW, Altoona (515) 890-9951 www.RSBDesigns.com

2x6 WALLS 4'-0"x5'-0" SLIDER

4'-0"x5'-0" SLIDER

@ 7'-0" HH

FRENCH DOOR

2x6 WALLS 4'-0"x5'-0" F