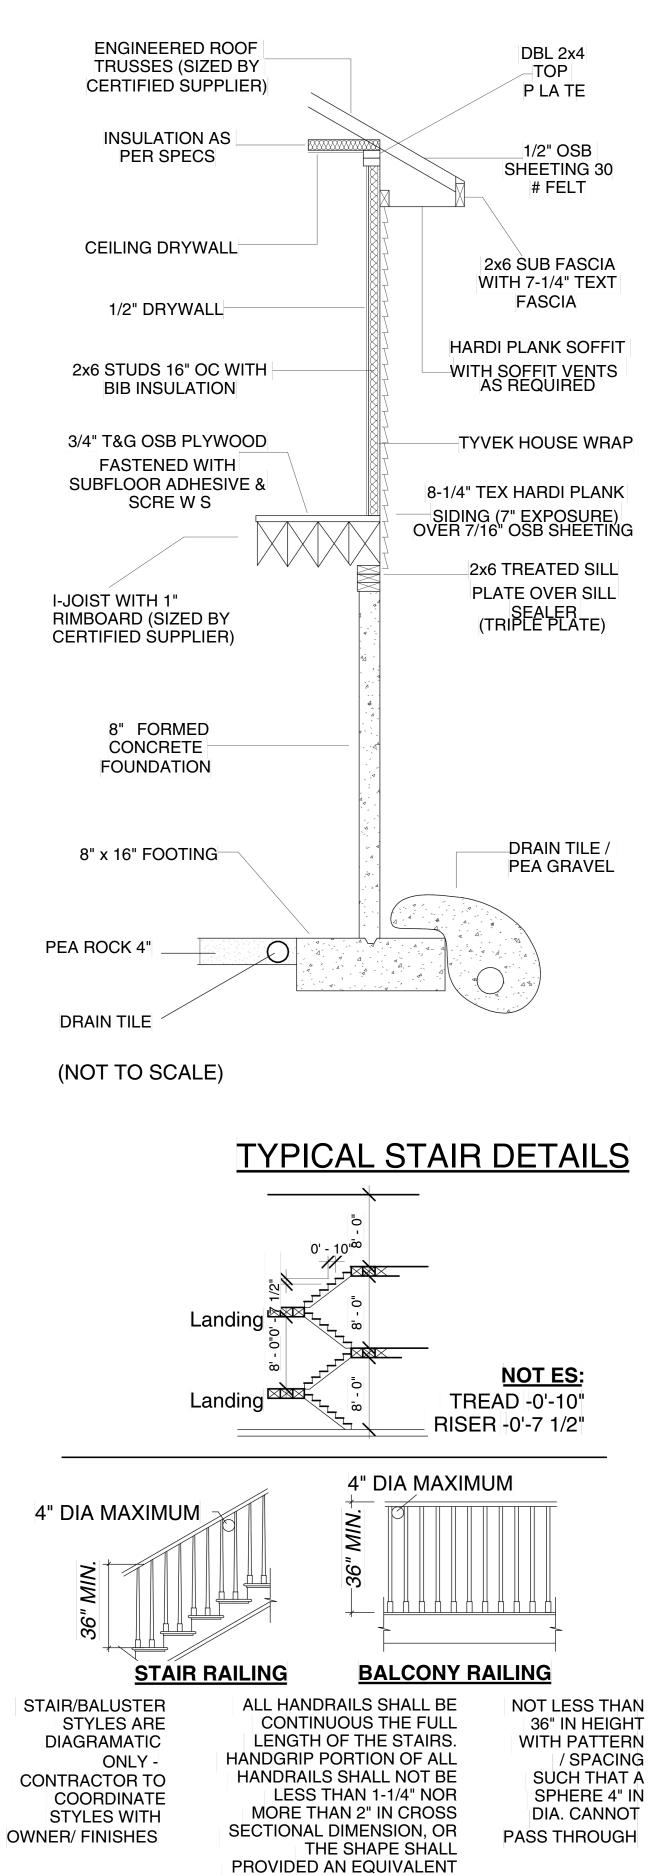

| 8"x8'-0" Poured Storm Shelter Walls  |
|--------------------------------------|
| 2x6 x 10' Main Floor Exterior Walls  |
| 2x6 x 9' Second Floor Exterior Walls |

| www.autodesk.com/revit                                                                                                                                                                                                                            |  |  |  |  |
|---------------------------------------------------------------------------------------------------------------------------------------------------------------------------------------------------------------------------------------------------|--|--|--|--|
|                                                                                                                                                                                                                                                   |  |  |  |  |
| (R S B)                                                                                                                                                                                                                                           |  |  |  |  |
| RIGHT SIDE BRAIN<br>designs                                                                                                                                                                                                                       |  |  |  |  |
| RSB Designs<br>drawings, plans, etc.<br>are the sole property<br>of RSB Designs and<br>may not be copied in<br>whole or part, printed<br>or otherwise<br>disseminated without<br>express written<br>permission of RSB<br>Designs.                 |  |  |  |  |
| Date     Description       02/     20/     Draft 1       23     03/     Final Revision; Window Changes, added covered area to back patio, etc.                                                                                                    |  |  |  |  |
| 16/23     Square Footages     Storm Shelter:     Approx. 132 SF; Concrete Walls/Clg.     Main Level:   Approx. 1760 SF Finished     Upper Level:   Approx. 700 SF Finished (Loft in house)     Garage:   Approx. 1540 SF (+ 725 SF Unfin. [loft]) |  |  |  |  |
| RSB Designs                                                                                                                                                                                                                                       |  |  |  |  |
| Davis & Reed                                                                                                                                                                                                                                      |  |  |  |  |
| Elevations                                                                                                                                                                                                                                        |  |  |  |  |
| Date Revise 03/16/2023   Drawn by Brit Borcherding   Checked by Checker                                                                                                                                                                           |  |  |  |  |
| Scale 1/4" = 1'-0"                                                                                                                                                                                                                                |  |  |  |  |
| This floor plan is for<br>informational purposes only.<br>The details including but not<br>limited to sizes and options<br>are subject to change and<br>should be independently<br>verified by the buyer with the<br>General Contractor.          |  |  |  |  |
| Right Side Brain Designs<br>2405 6th Ave SW, Altoona<br>(515) 890-9951<br>www.RSBDesigns.com                                                                                                                                                      |  |  |  |  |