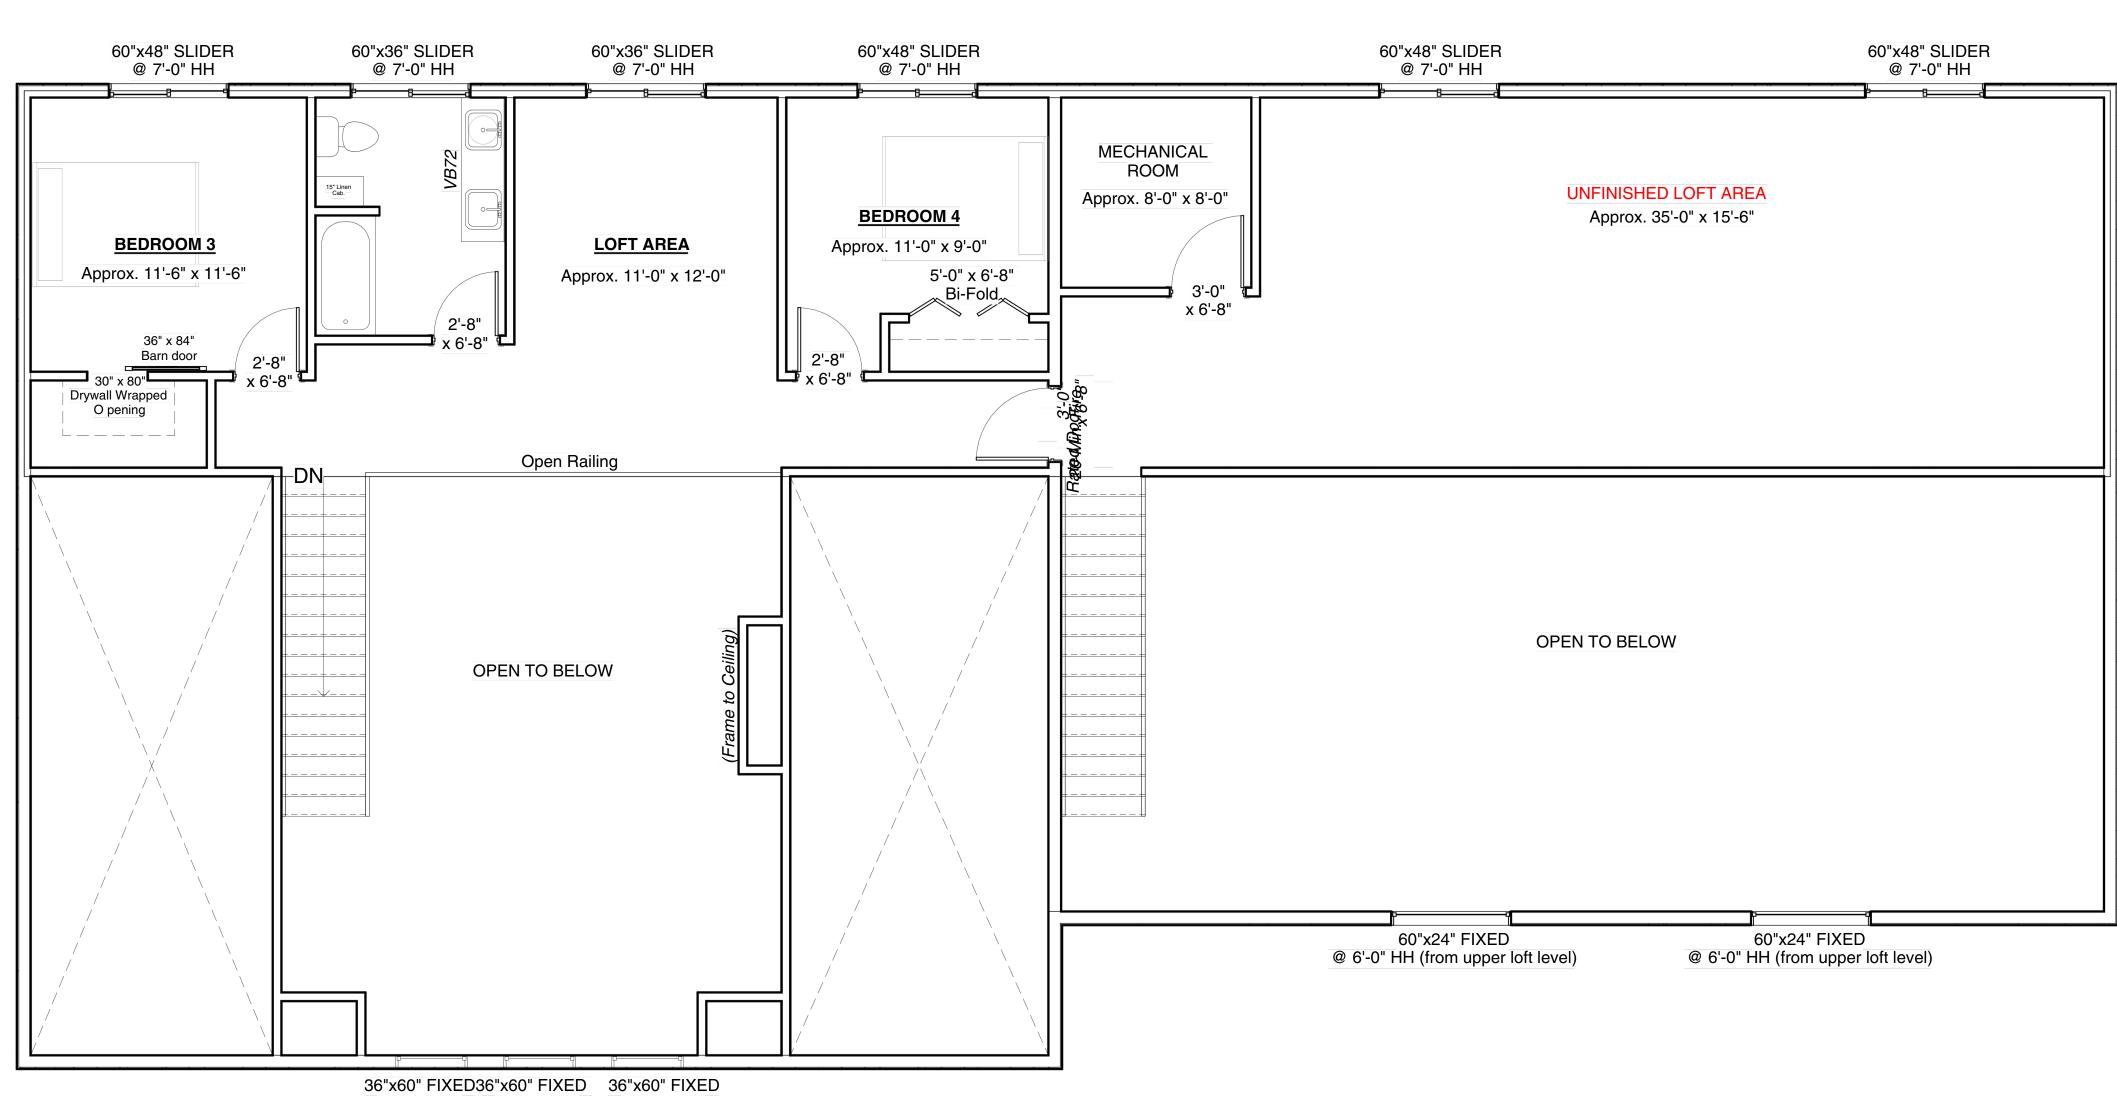

### Upper Level:

@ 7'-0" HH @ 7'-0" HH @ 7'-0" HH

| AUTODESK.                                                                                                                                                                                                                                           |  |  |
|-----------------------------------------------------------------------------------------------------------------------------------------------------------------------------------------------------------------------------------------------------|--|--|
| www.autodesk.com/revit                                                                                                                                                                                                                              |  |  |
|                                                                                                                                                                                                                                                     |  |  |
| (R S B)                                                                                                                                                                                                                                             |  |  |
| RIGHT SIDE BRAIN<br>designs                                                                                                                                                                                                                         |  |  |
| RSB Designs<br>drawings, plans, etc.<br>are the sole property<br>of RSB Designs and<br>may not be copied in<br>whole or part, printed<br>or otherwise<br>disseminated without<br>express written<br>permission of RSB<br>Designs.                   |  |  |
| Date     Description       02/ 20/     Draft 1                                                                                                                                                                                                      |  |  |
| 16/23     Square Footages     Storm Shelter:     Approx. 132 SF; Concrete Walls/Clg.     Main Level:     Approx. 1760 SF Finished     Upper Level:   Approx. 700 SF Finished (Loft in house)     Garage:   Approx. 1540 SF (+ 725 SF Unfin. [loft]) |  |  |
| RSB Designs                                                                                                                                                                                                                                         |  |  |
| Davis & Reed                                                                                                                                                                                                                                        |  |  |
| Upper Level                                                                                                                                                                                                                                         |  |  |
| Project Address/NameLauridsenDateRevise 03/16/2023Drawn byBrit BorcherdingChecked byChecker                                                                                                                                                         |  |  |
| A103<br>Scale 1/4" = 1'-0"                                                                                                                                                                                                                          |  |  |
| This floor plan is for<br>informational purposes only.<br>The details including but not<br>limited to sizes and options<br>are subject to change and<br>should be independently<br>verified by the buyer with the<br>General Contractor.            |  |  |
| Right Side Brain Designs<br>2405 6th Ave SW, Altoona<br>(515) 890-9951<br>www.RSBDesigns.com                                                                                                                                                        |  |  |