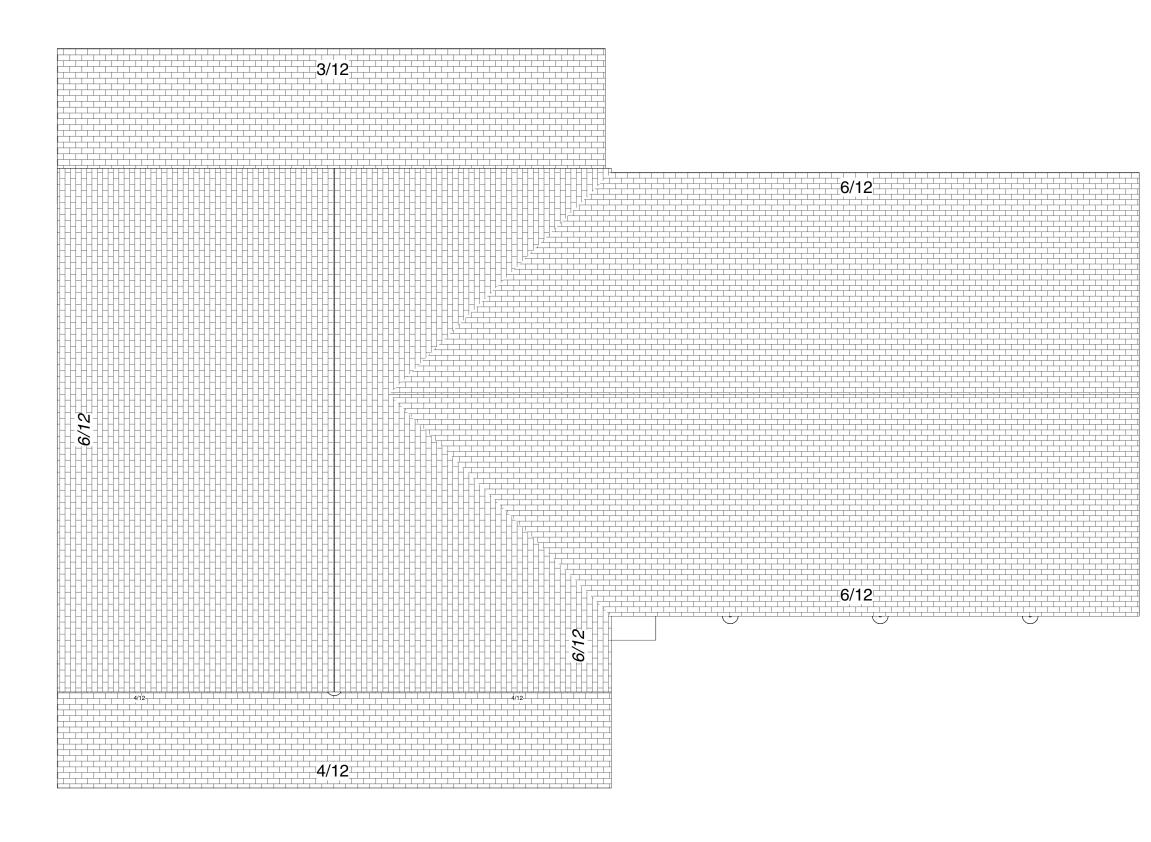

1/4" = 1'-0"                                                                                                                                                                                                                          |  |  |
| This floor plan is for<br>informational purposes only.<br>The details including but not<br>limited to sizes and options<br>are subject to change and<br>should be independently<br>verified by the buyer with the<br>General Contractor.            |  |  |
| Right Side Brain Designs<br>2405 6th Ave SW, Altoona<br>(515) 890-9951<br>www.RSBDesigns.com                                                                                                                                                        |  |  |





**GRIPPING SURFACE** 





## **Roof Layout:**





### **RIGHT ELEVATION**







www.autodesk.com/revit



**RIGHT SIDE BRAIN** designs

RSB Designs drawings, plans, etc. are the sole property of RSB Designs and may not be copied in whole or part, printed or otherwise disseminated without express written permission of RSB Designs.

| Date   |     | Description                                                            |  |
|--------|-----|------------------------------------------------------------------------|--|
| 02/    | 20/ | Draft 1                                                                |  |
| 23     | 03/ | Final Revision; Window Changes, added covered area to back patio, etc. |  |
| 16/ 23 |     |                                                                        |  |

| Square Footages |                      |  |