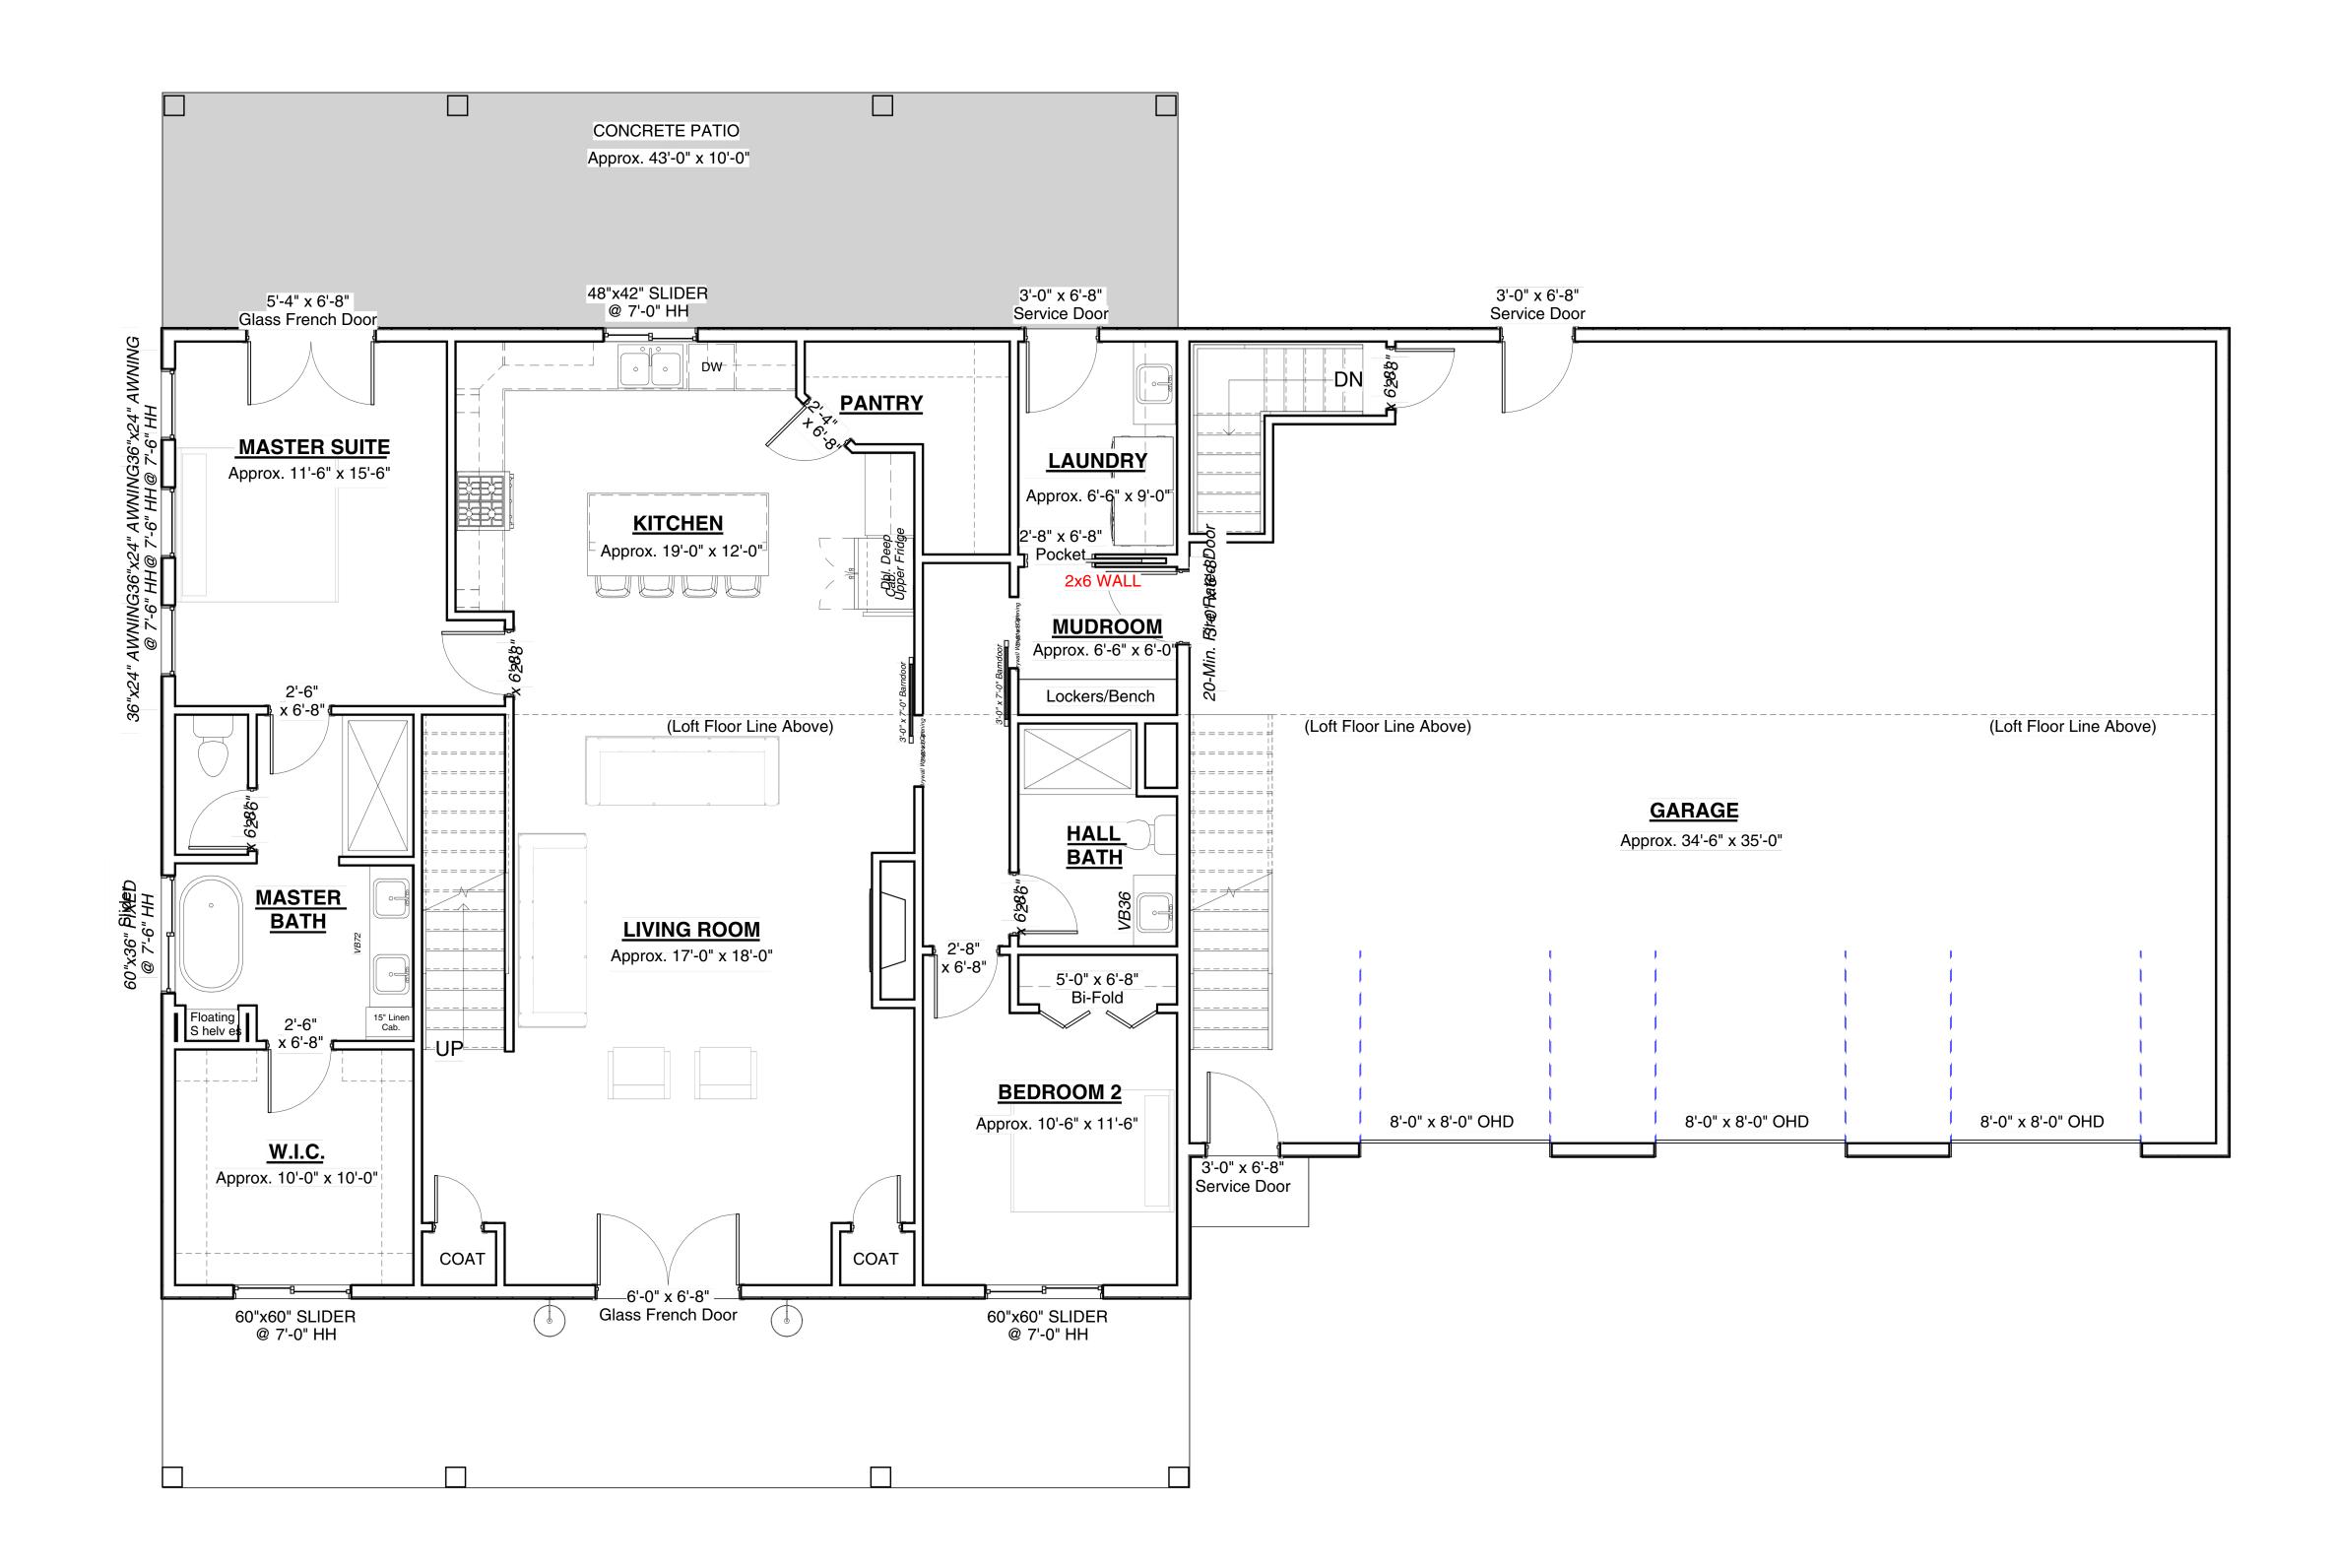

### Main Level:

| <b>AUTODESK</b> .                                                                                                                                                                                                                                                                                                                                                                                                                                                                                                                                                                                                                                                                                                                                                                                                                                                                                                                                                                                                                                                                                                                                                                                                                                                                                                                                                                                                                                                                                                                                                                                                                                                                                                                                                                                                                                                                                                                                 |  |  |
|---------------------------------------------------------------------------------------------------------------------------------------------------------------------------------------------------------------------------------------------------------------------------------------------------------------------------------------------------------------------------------------------------------------------------------------------------------------------------------------------------------------------------------------------------------------------------------------------------------------------------------------------------------------------------------------------------------------------------------------------------------------------------------------------------------------------------------------------------------------------------------------------------------------------------------------------------------------------------------------------------------------------------------------------------------------------------------------------------------------------------------------------------------------------------------------------------------------------------------------------------------------------------------------------------------------------------------------------------------------------------------------------------------------------------------------------------------------------------------------------------------------------------------------------------------------------------------------------------------------------------------------------------------------------------------------------------------------------------------------------------------------------------------------------------------------------------------------------------------------------------------------------------------------------------------------------------|--|--|
| www.autodesk.com/revit                                                                                                                                                                                                                                                                                                                                                                                                                                                                                                                                                                                                                                                                                                                                                                                                                                                                                                                                                                                                                                                                                                                                                                                                                                                                                                                                                                                                                                                                                                                                                                                                                                                                                                                                                                                                                                                                                                                            |  |  |
| (R S B)                                                                                                                                                                                                                                                                                                                                                                                                                                                                                                                                                                                                                                                                                                                                                                                                                                                                                                                                                                                                                                                                                                                                                                                                                                                                                                                                                                                                                                                                                                                                                                                                                                                                                                                                                                                                                                                                                                                                           |  |  |
| RIGHT SIDE BRAIN<br><i>disigns</i><br>RSB Designs<br>drawings, plans, etc.<br>are the sole property<br>of RSB Designs and<br>may not be copied in<br>whole or part, printed<br>or otherwise<br>disseminated without<br>express written<br>permission of RSB<br>Designs.                                                                                                                                                                                                                                                                                                                                                                                                                                                                                                                                                                                                                                                                                                                                                                                                                                                                                                                                                                                                                                                                                                                                                                                                                                                                                                                                                                                                                                                                                                                                                                                                                                                                           |  |  |
| Date   Description     02/ 20/   Draft 1     23 03/   Final Revision; Window Changes, added covered area to back patio, etc.     16/23   Image: Contract of the second secon |  |  |
| RSB Designs<br>Davis & Reed<br>Main Level                                                                                                                                                                                                                                                                                                                                                                                                                                                                                                                                                                                                                                                                                                                                                                                                                                                                                                                                                                                                                                                                                                                                                                                                                                                                                                                                                                                                                                                                                                                                                                                                                                                                                                                                                                                                                                                                                                         |  |  |
| Project Address/NameLauridsenDateRevise 03/16/2023Drawn byBrit BorcherdingChecked byCheckerA102Scale1/4" = 1'-0"                                                                                                                                                                                                                                                                                                                                                                                                                                                                                                                                                                                                                                                                                                                                                                                                                                                                                                                                                                                                                                                                                                                                                                                                                                                                                                                                                                                                                                                                                                                                                                                                                                                                                                                                                                                                                                  |  |  |
| This floor plan is for<br>informational purposes only.<br>The details including but not<br>limited to sizes and options<br>are subject to change and<br>should be independently<br>verified by the buyer with the<br>General Contractor.                                                                                                                                                                                                                                                                                                                                                                                                                                                                                                                                                                                                                                                                                                                                                                                                                                                                                                                                                                                                                                                                                                                                                                                                                                                                                                                                                                                                                                                                                                                                                                                                                                                                                                          |  |  |
| Right Side Brain Designs<br>2405 6th Ave SW, Altoona<br>(515) 890-9951<br>www.RSBDesigns.com                                                                                                                                                                                                                                                                                                                                                                                                                                                                                                                                                                                                                                                                                                                                                                                                                                                                                                                                                                                                                                                                                                                                                                                                                                                                                                                                                                                                                                                                                                                                                                                                                                                                                                                                                                                                                                                      |  |  |