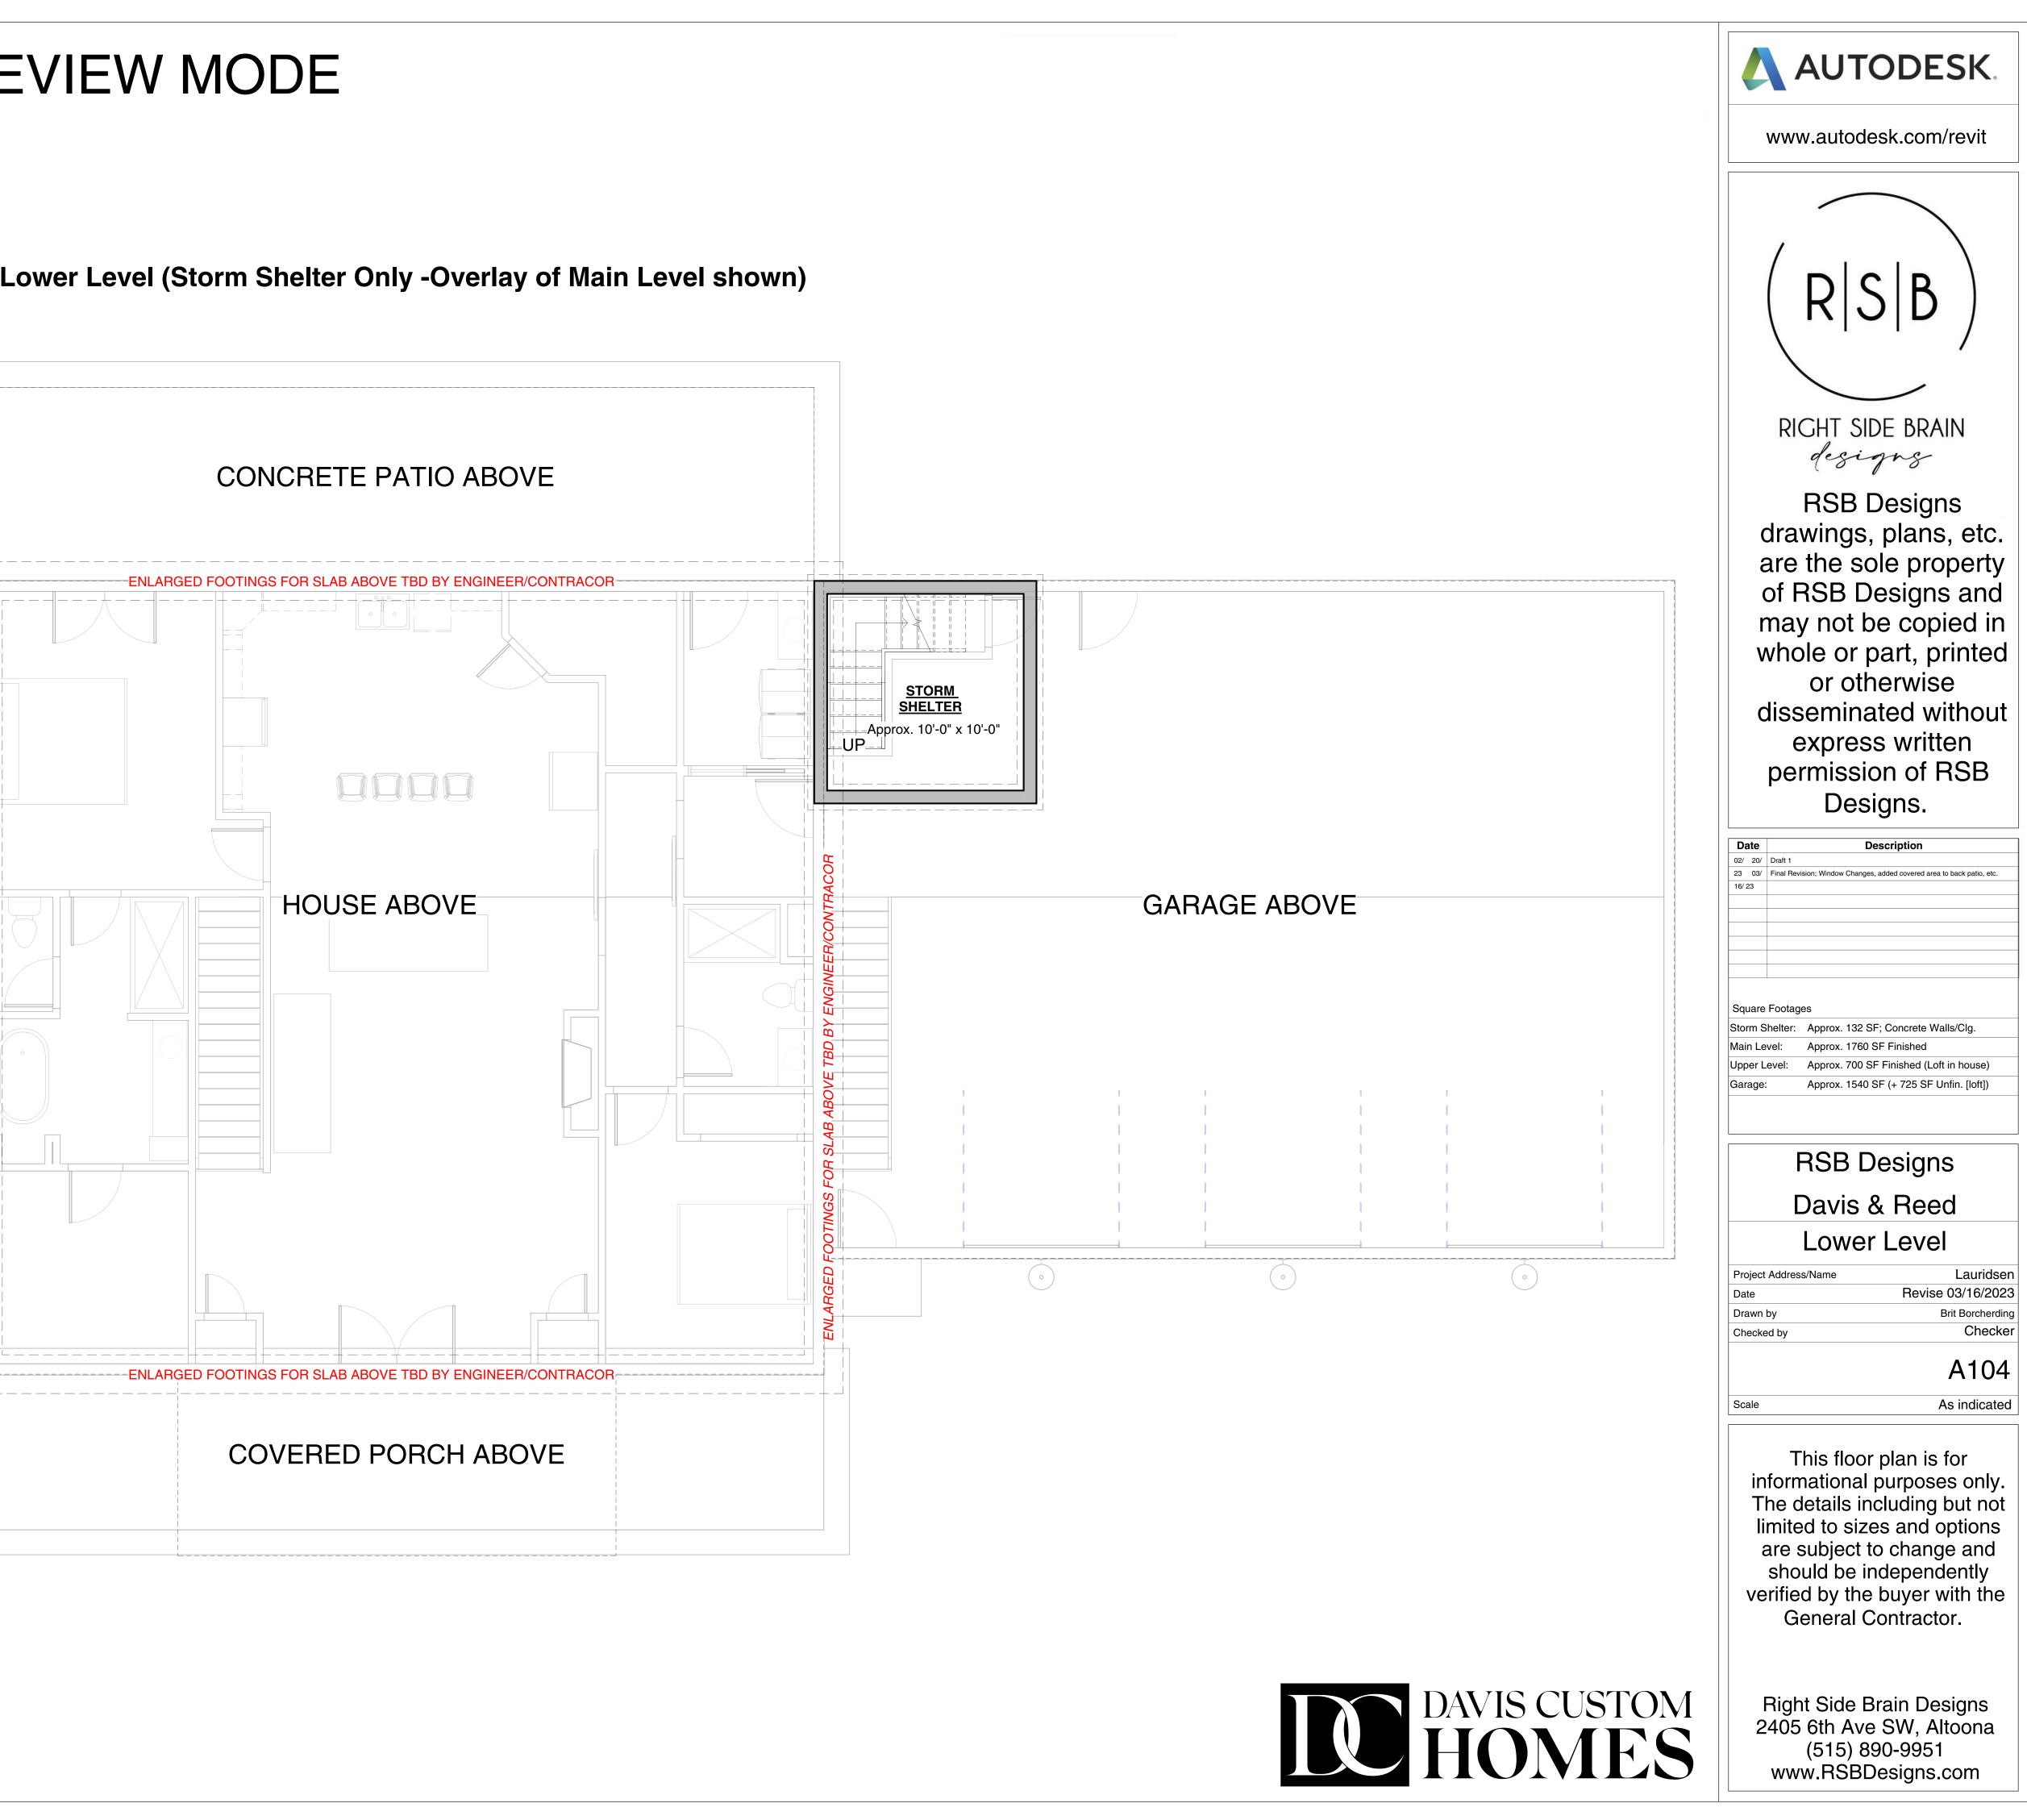

| Square Footages |                      |  |  |  |
|-----------------|----------------------|--|--|--|
| Storm Shelter:  | Approx. 132 SF; Cond |  |  |  |
| Asta Laurali    |                      |  |  |  |

| Approx. 132 SF; Concrete Walls/Clg.      |
|------------------------------------------|
| Approx. 1760 SF Finished                 |
| Approx. 700 SF Finished (Loft in house)  |
| Approx. 1540 SF (+ 725 SF Unfin. [loft]) |
|                                          |