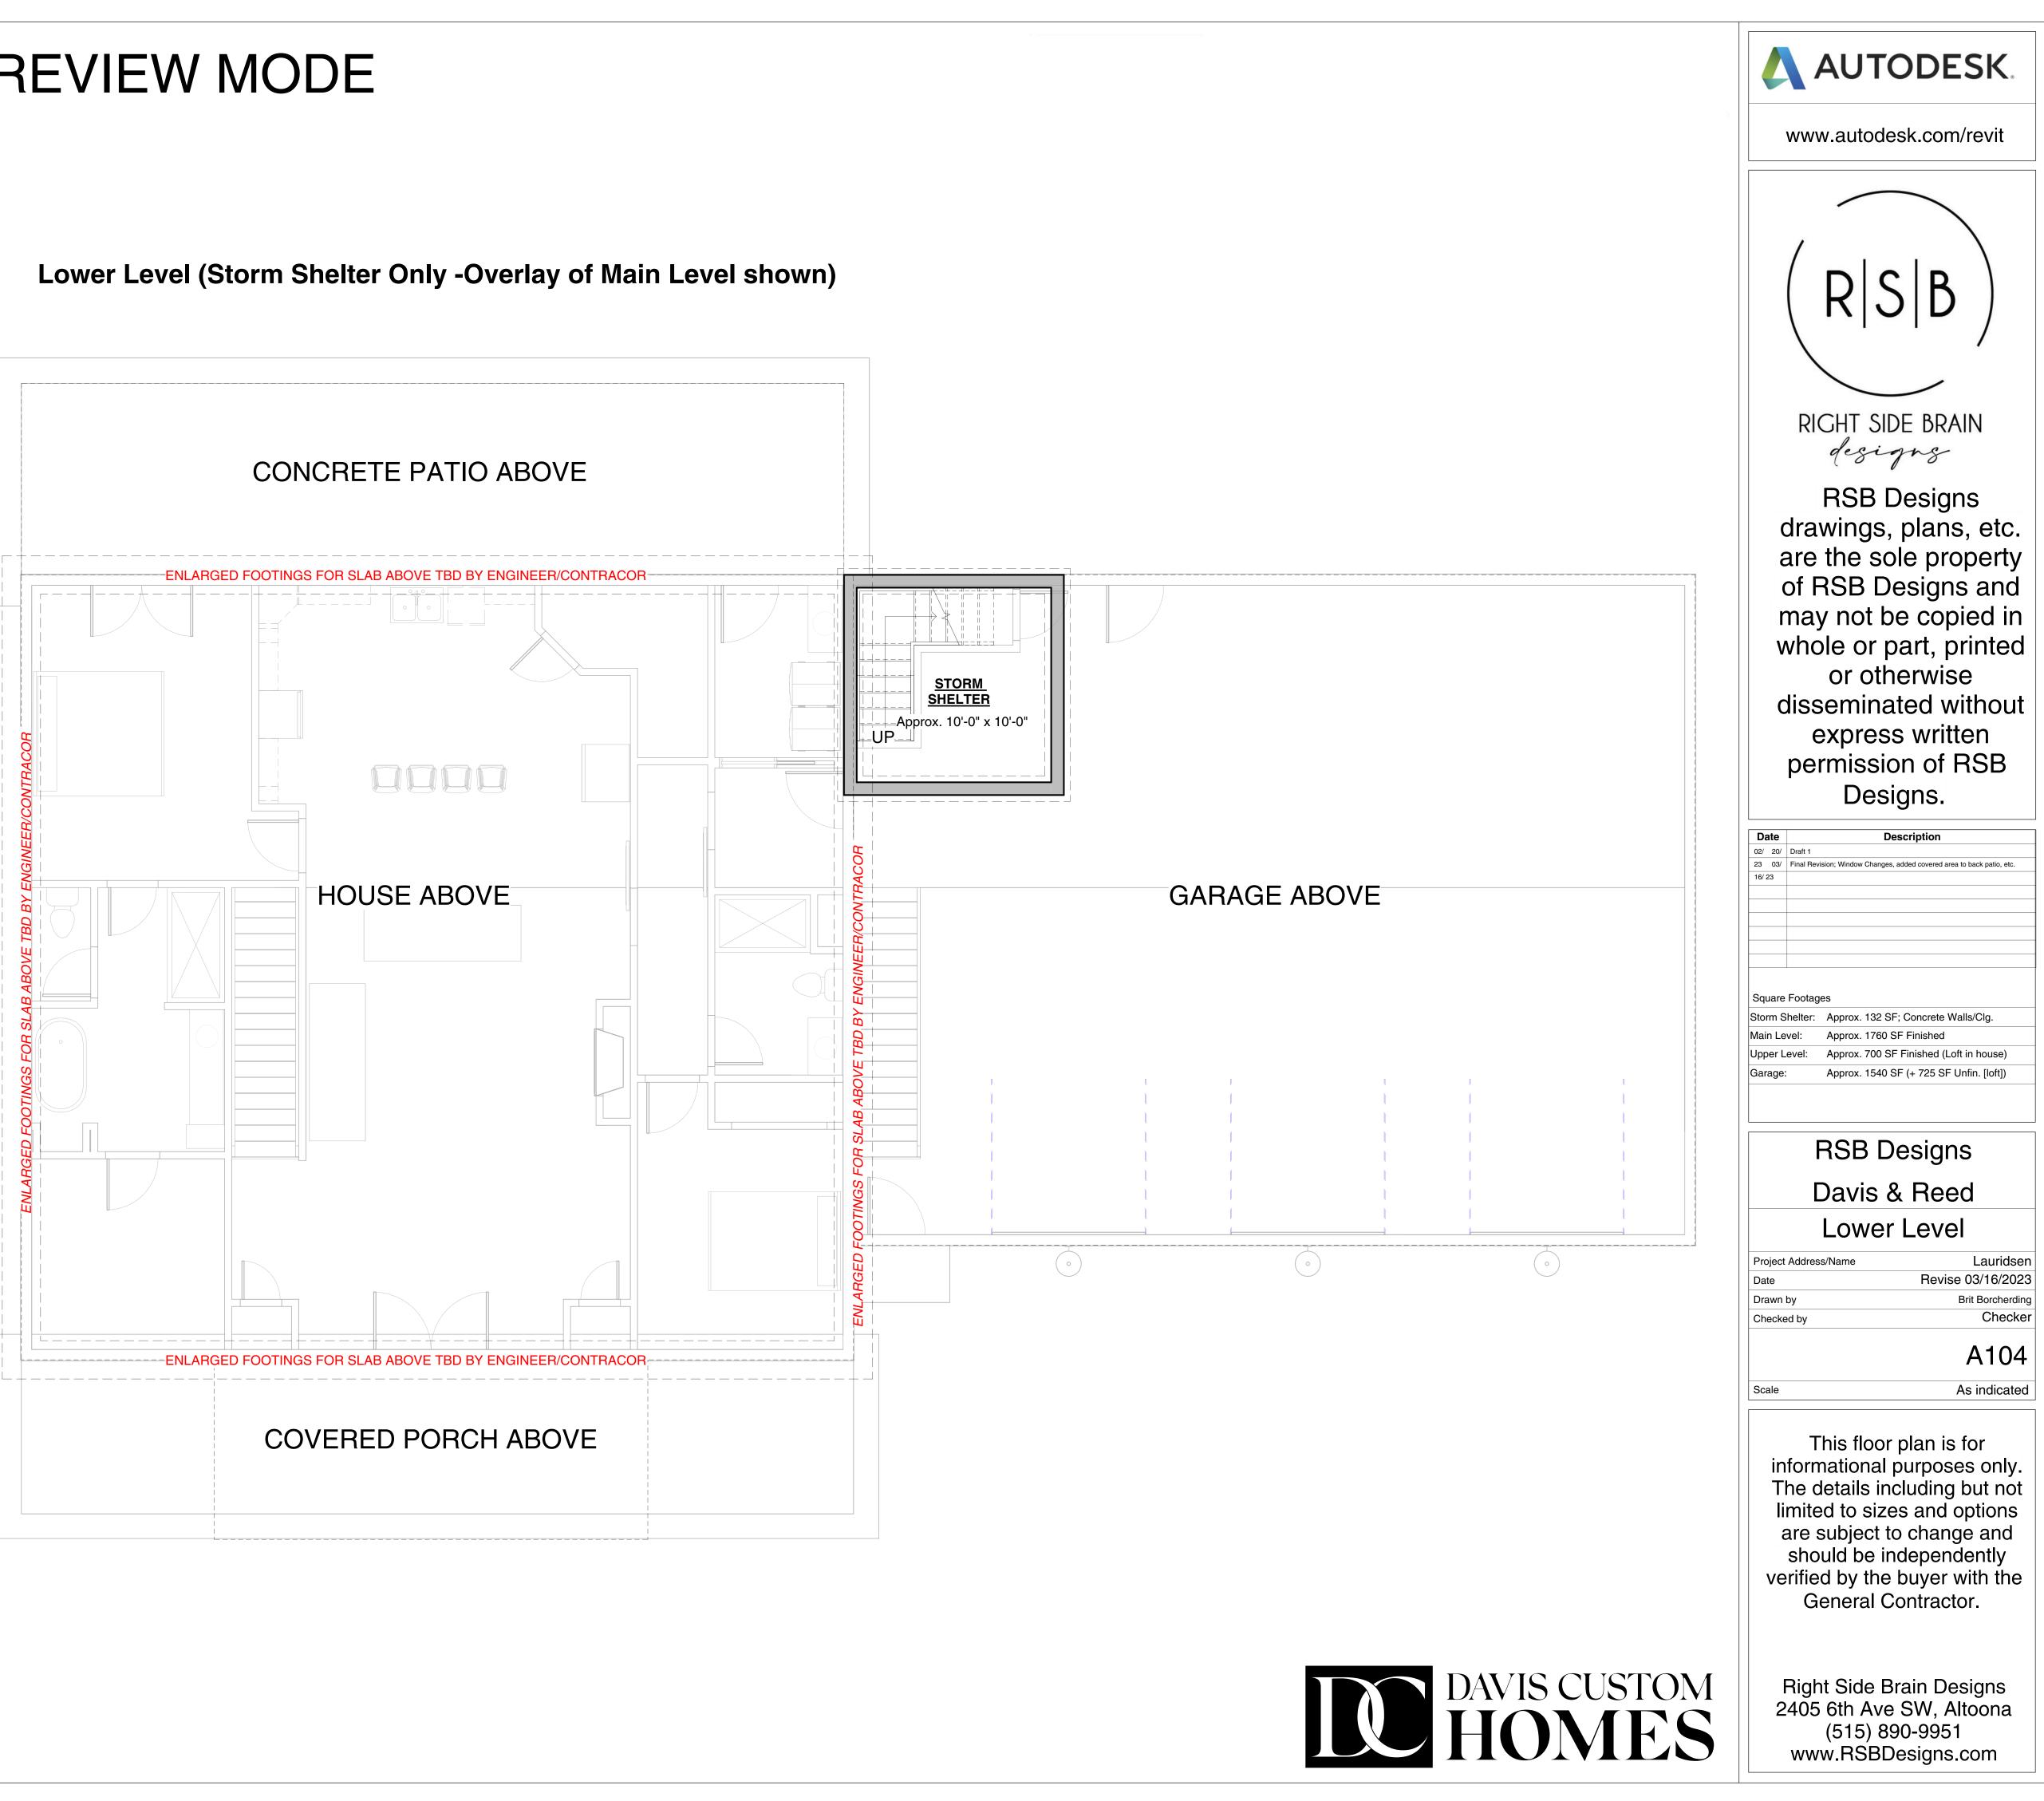

| Square Footages |                      |  |  |  |
|-----------------|----------------------|--|--|--|
| Storm Shelter:  | Approx. 132 SF; Cond |  |  |  |
| Asta Laurali    |                      |  |  |  |

| Approx. 132 SF; Concrete Walls/Clg.      |
|------------------------------------------|
| Approx. 1760 SF Finished                 |
| Approx. 700 SF Finished (Loft in house)  |
| Approx. 1540 SF (+ 725 SF Unfin. [loft]) |
|                                          |