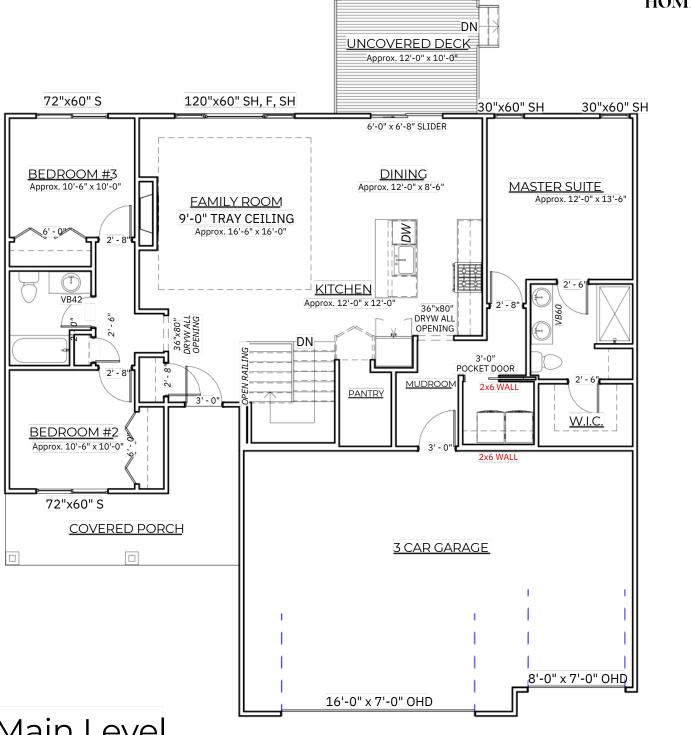

# **DAVIS CUSTOM HOMES** 1485 SF RANCH

Main Level

This floor plan is for informational purposes only. The details including but not limited to sizes and options are subject to change and should be independently verified by the buyer with the General Contractor.

AUTODESK. www.autodesk.com/revit **DAVIS CUSTOM HOMES 1485 RANCH** 

| Main Level       |            |       |  |  |
|------------------|------------|-------|--|--|
|                  | REVIEW     |       |  |  |
|                  | MODE       |       |  |  |
| Date<br>Drawn by | 09/16/2021 | A103  |  |  |
| -                | Author     | 71100 |  |  |
| Checked by       | Checker    |       |  |  |