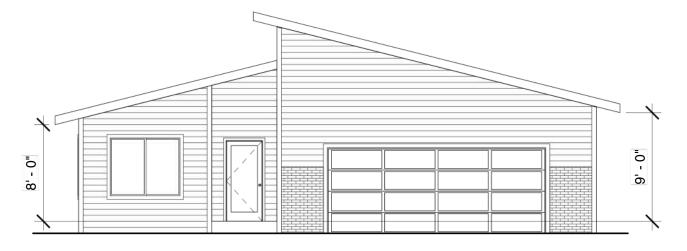

# **FRONT ELEVATION**



#### **REAR ELEVATION**

8" x 8' Full Foundation 2x4 x 8' Main Floor Wall Construction \*(2x6 where noted)



This floor plan is for informational purposes only. The details including but not limited to sizes and options are subject to change and should be independently verified by the buyer with the General Contractor.

AUTODESK.
www.autodesk.com/revit

| Elevations     |            |           |
|----------------|------------|-----------|
|                | REVIEW     |           |
| Project number | MODE       |           |
| Date           | 09/24/2021 | A101      |
| Drawn by       | Author     | 7 ( 1 0 1 |
| Checked by     | Checker    |           |





#### **Lower Level**



This floor plan is for informational purposes only. The details including but n