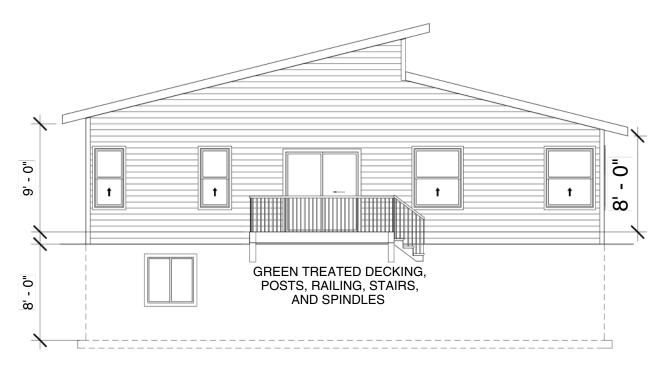

#### **REAR ELEVATION**

8" x 8' Full Foundation 2x4 x 8' Main Floor Wall Construction \*(2x6 where noted)

This floor plan is for informational purposes only. The details including but not limited to sizes and options are subject to change and should be independently verified by the buyer with the General Contractor.