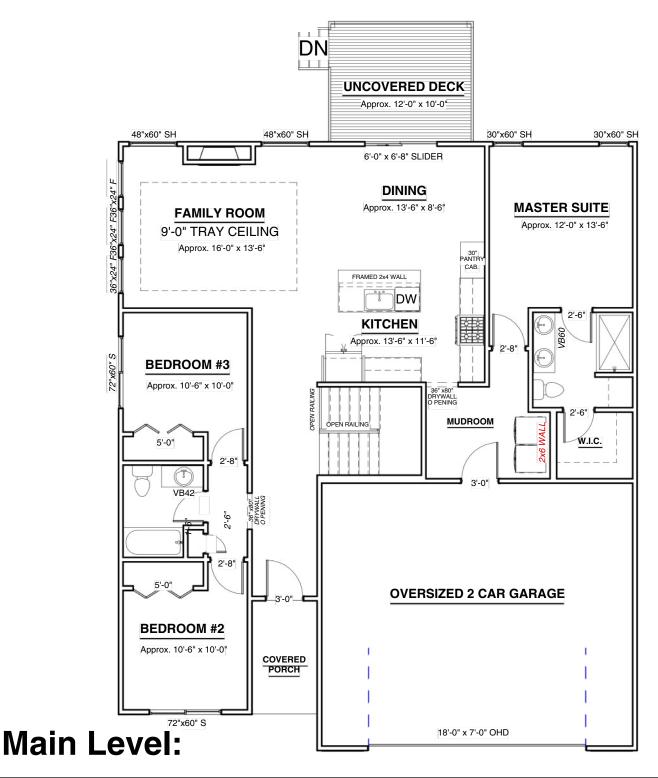

| Main Level     |            |           |  |
|----------------|------------|-----------|--|
|                | REVIEW     |           |  |
| Project number | MODE       |           |  |
| Date           | 09/24/2021 | A103      |  |
| Drawn by       | Author     | , , , , , |  |
| Checked by     | Checker    |           |  |