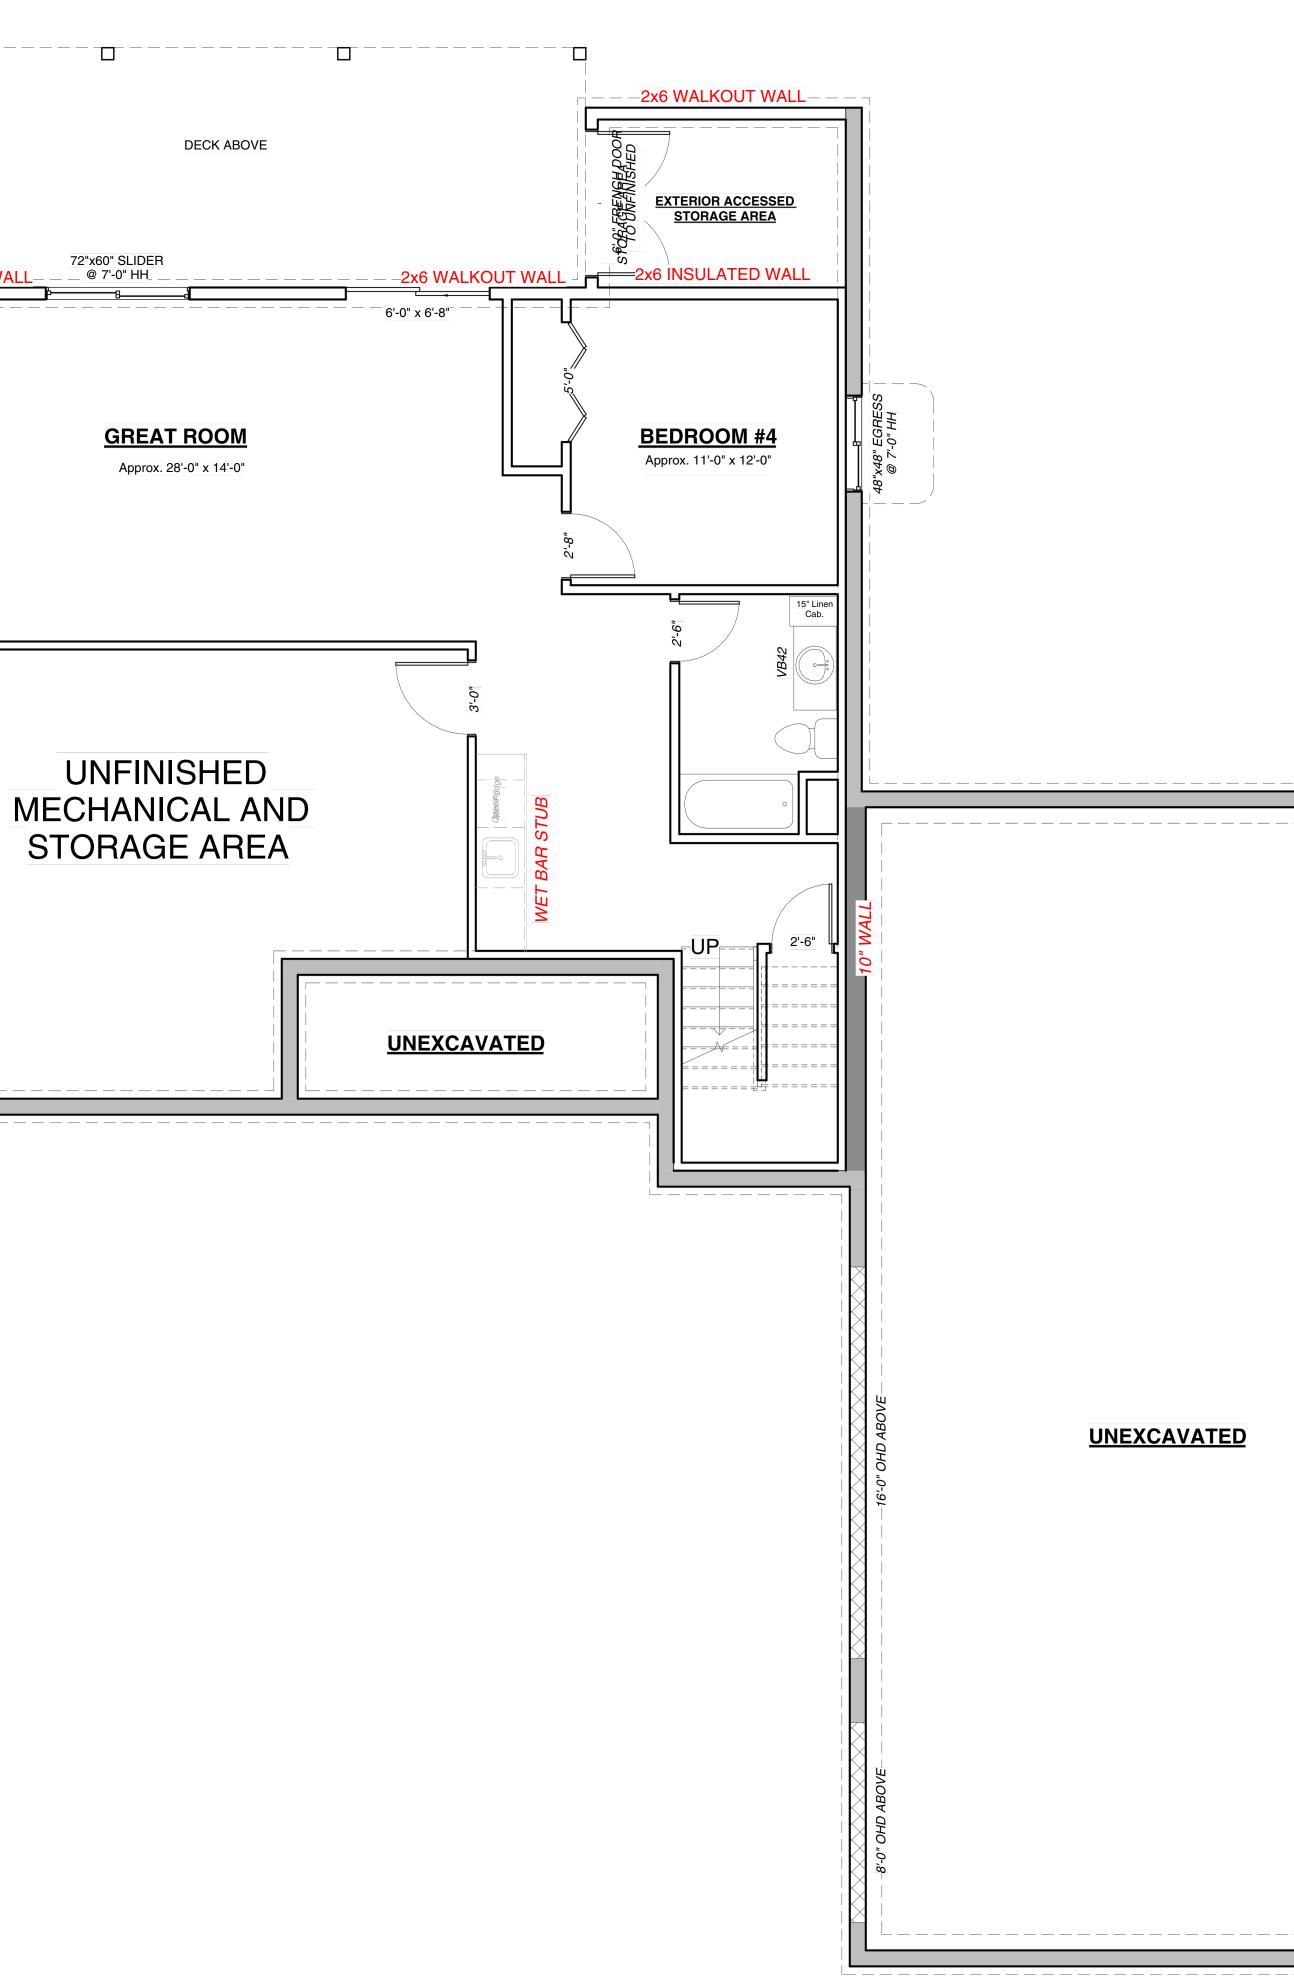

www.RSBDesigns.com

2x6 x 9' Main Floor Exterior Walls 2x6 x 8' Upper Floor Exterior Walls

Lower Level: 72"x60" SLIDER 2x6 WALKOUT WALL \_\_ @ 7'-0" HH\_ \_\_.

| <br> | <i>−−−−−−−−−−−</i> |  |
|------|--------------------|--|