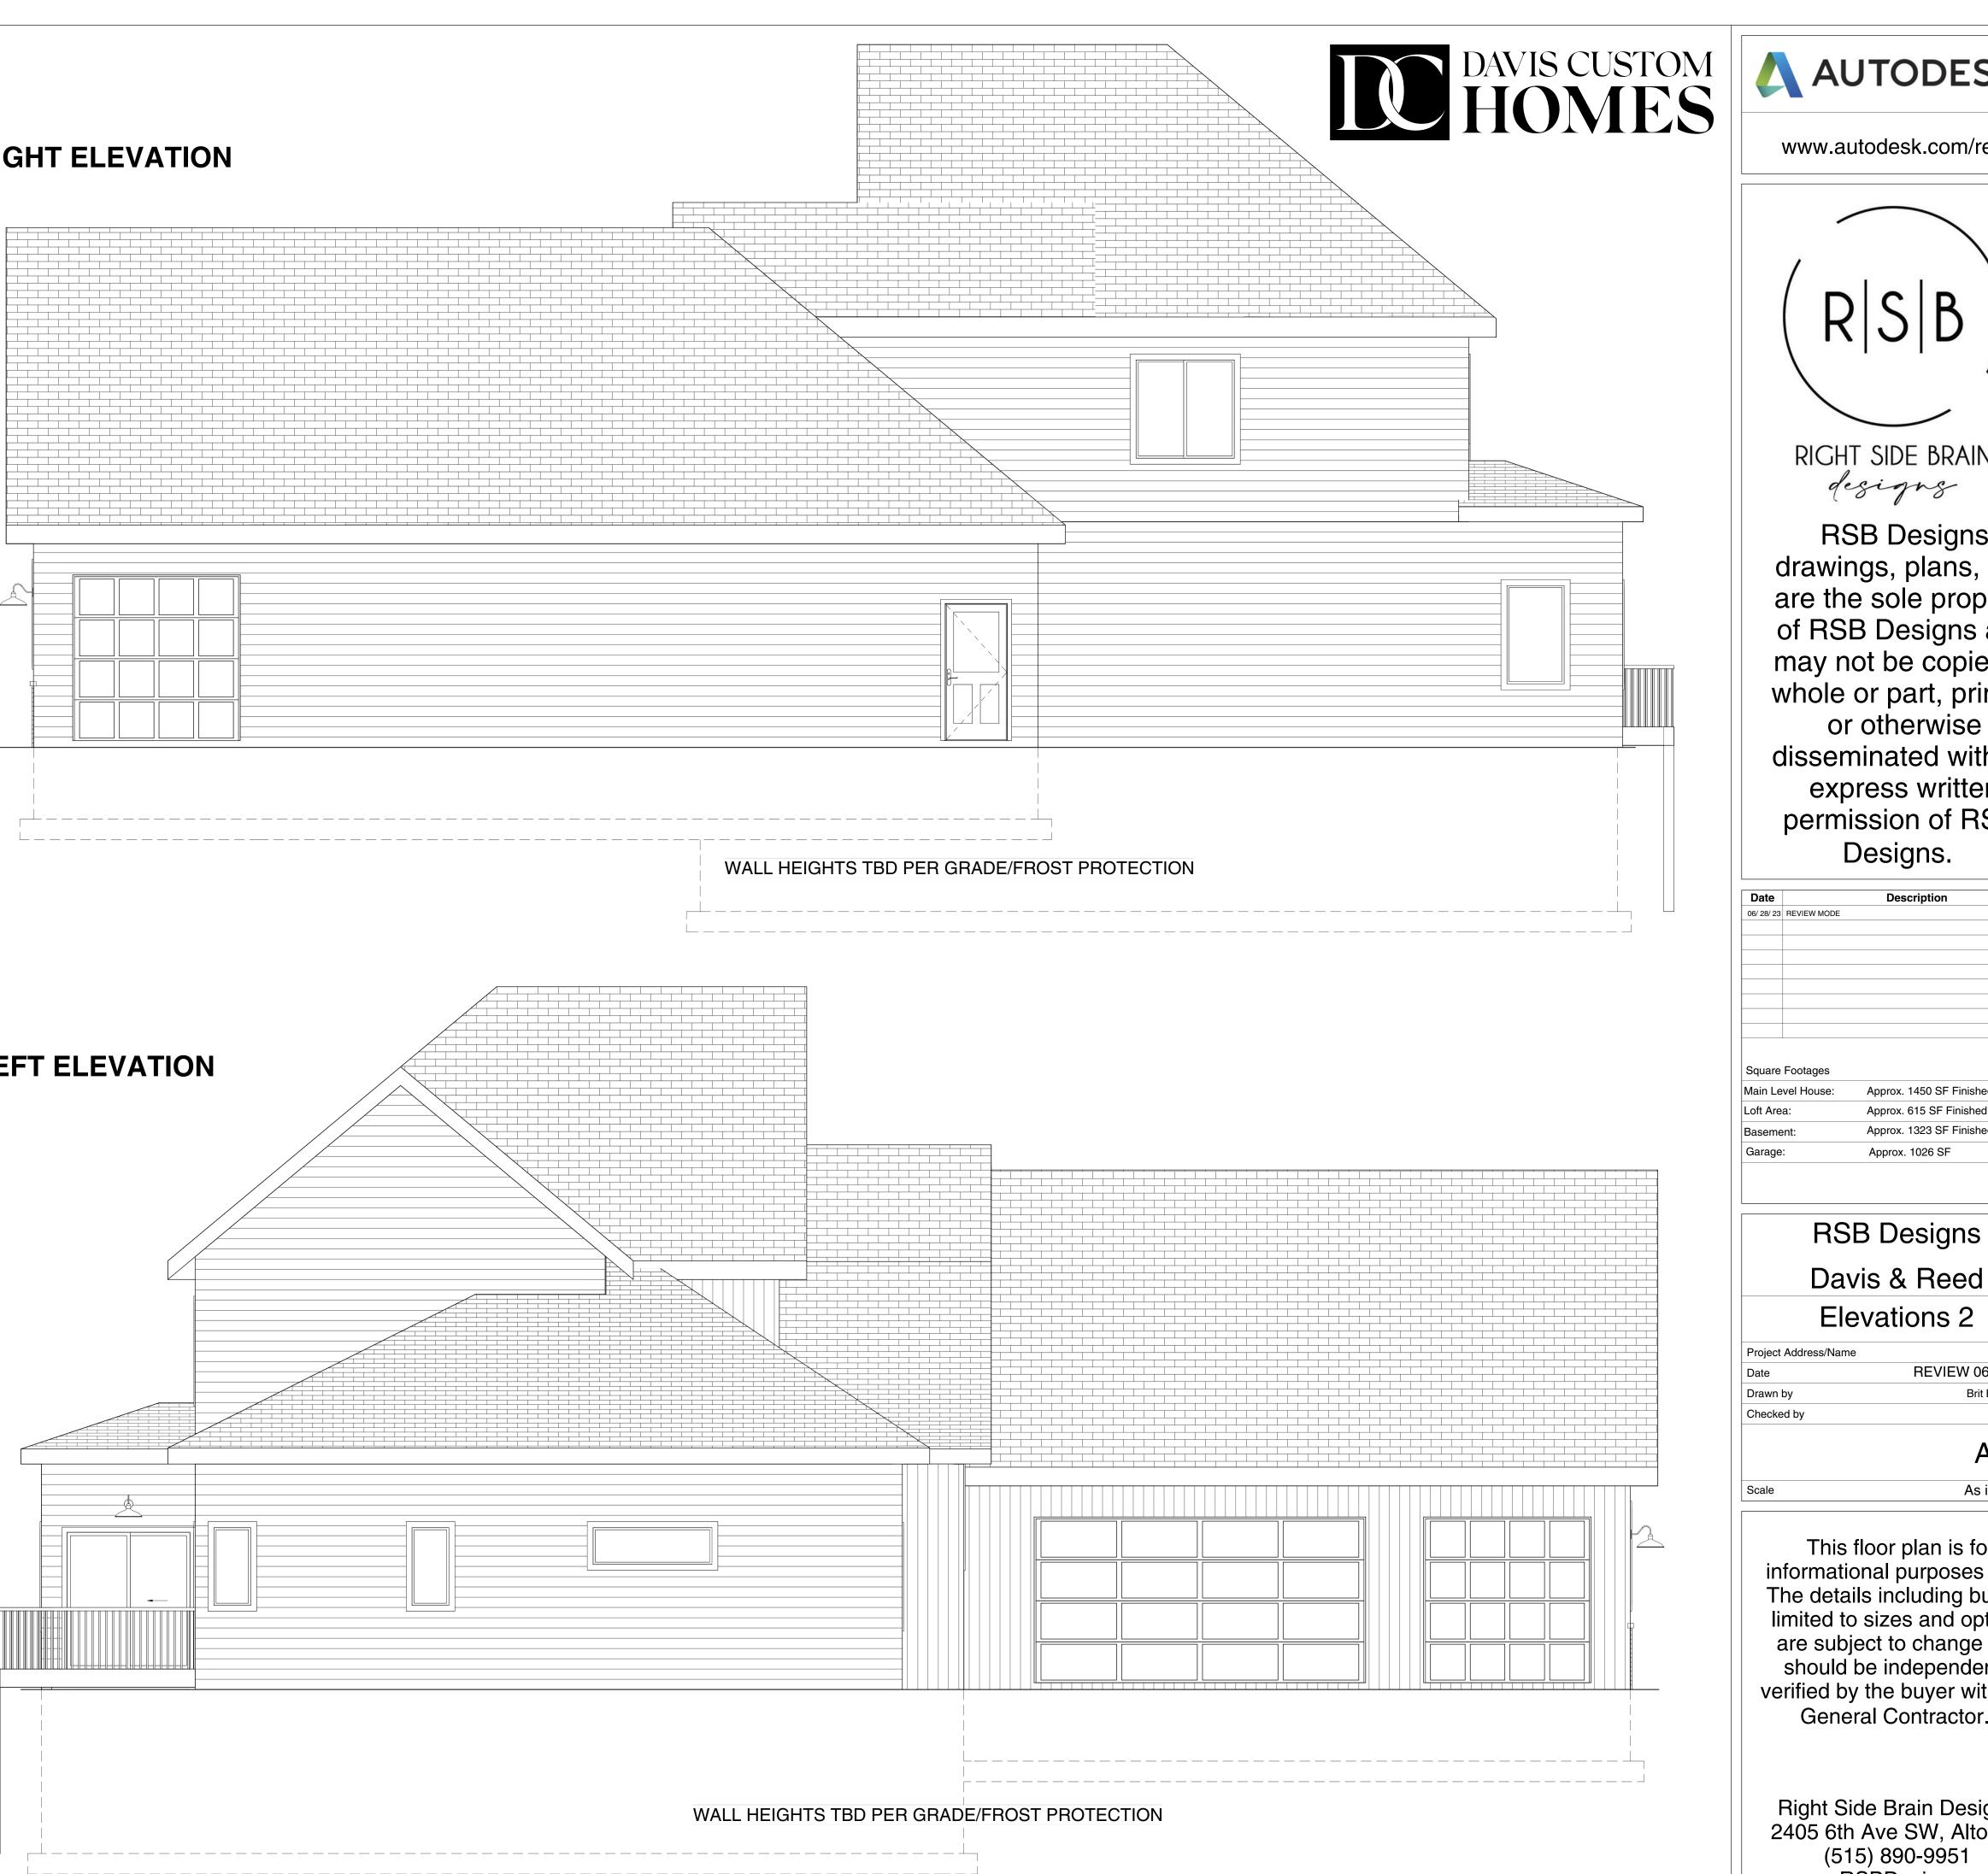

www.RSBDesigns.com

2x6 x 9' Main Floor Exterior Walls 2x6 x 8' Upper Floor Exterior Walls

Lower Level: 72"x60" SLIDER 2x6 WALKOUT WALL \_\_ @ 7'-0" HH\_ \_\_.

| <br> | <i>−−−−−−−−−−−</i> |  |
|------|--------------------|--|