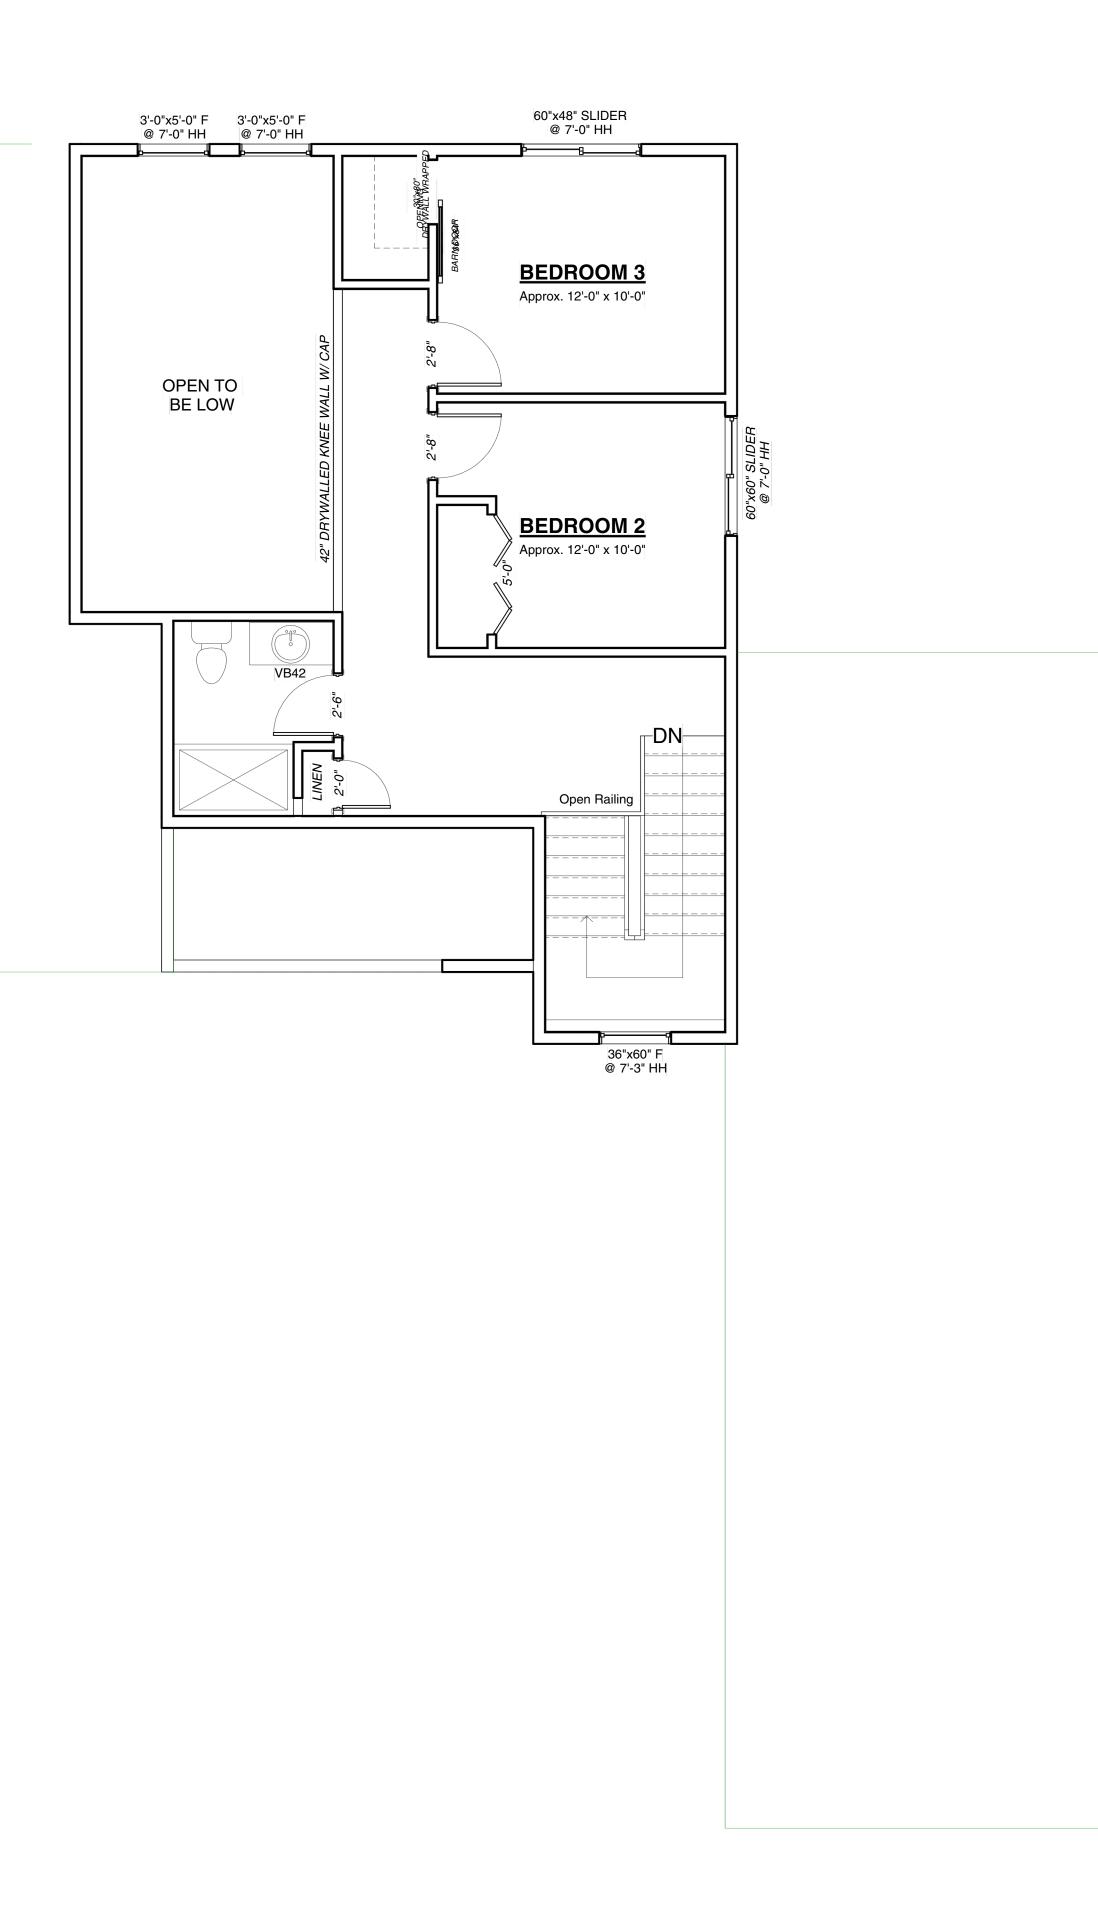

|  |  |  |
| limited to sizes and options<br>are subject to change and                  |  |  |  |
| should be independently                                                    |  |  |  |
| verified by the buyer with the General Contractor.                         |  |  |  |
|                                                                            |  |  |  |
|                                                                            |  |  |  |
| Right Side Brain Designs<br>2405 6th Ave SW, Altoona                       |  |  |  |
| (515) 890-9951                                                             |  |  |  |
| www.RSBDesigns.com                                                         |  |  |  |

**Upper Level:** 

### **Roof Layout:**









www.autodesk.com/revit

R S B







Custom









**GRIPPING SURFACE**