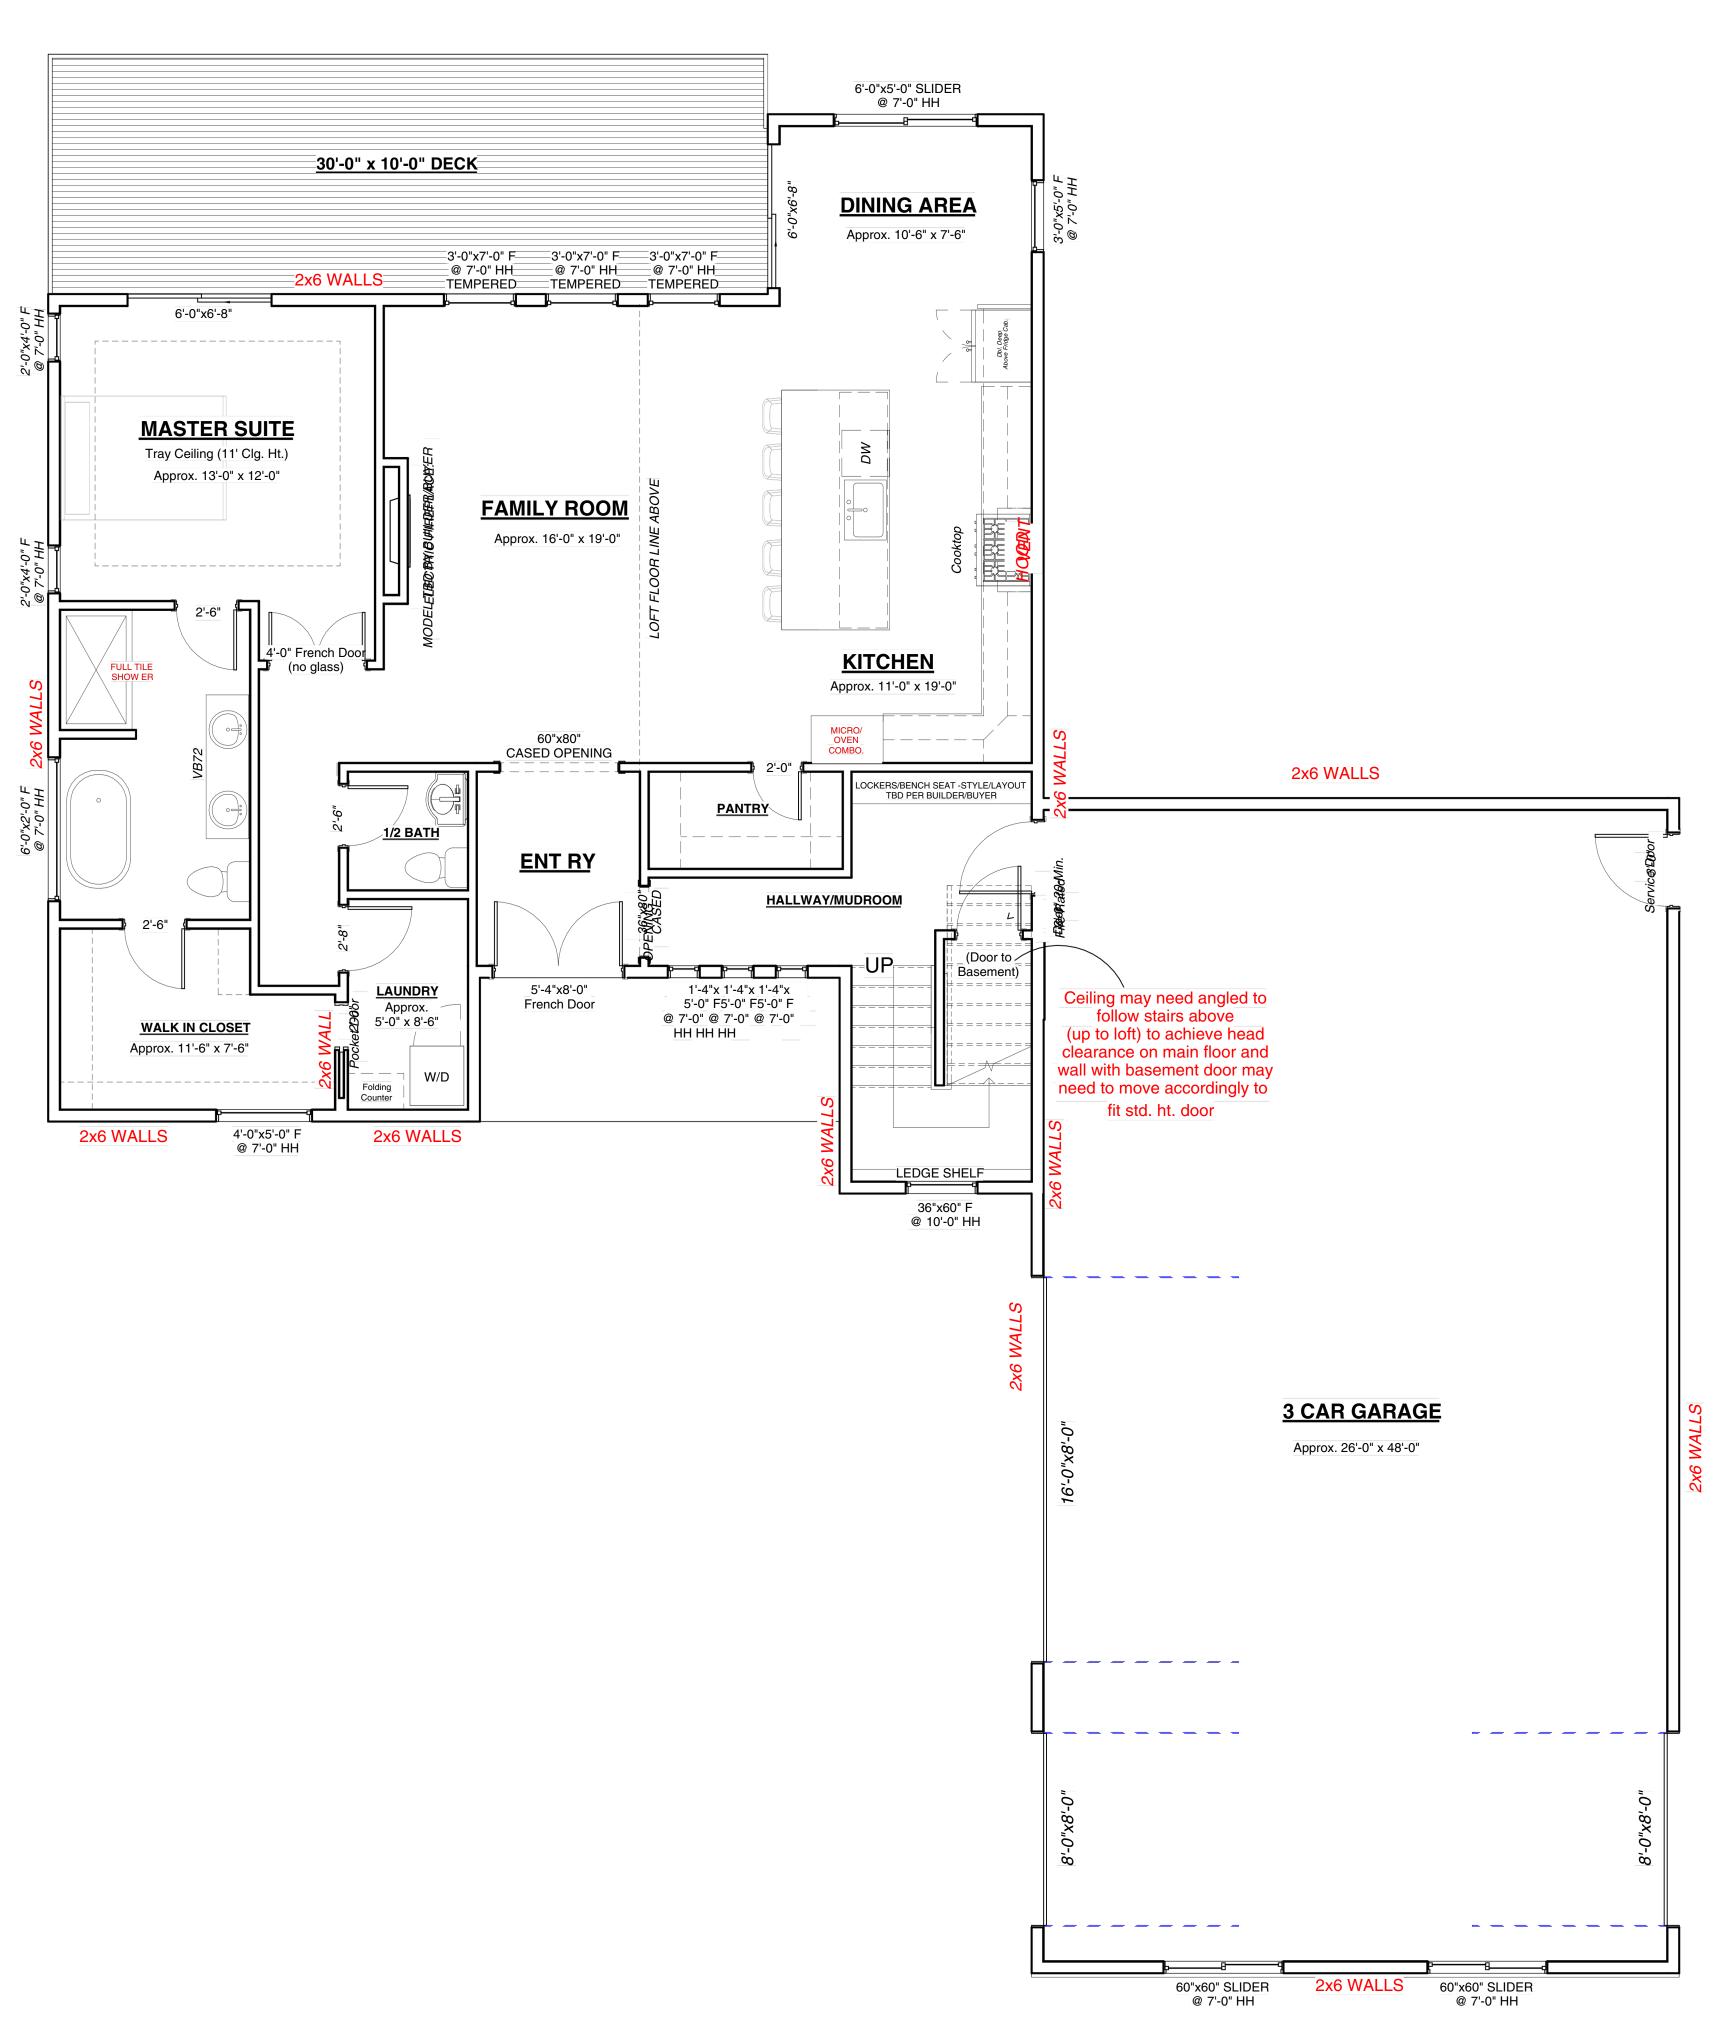

Main Level:

| www.autodesk.com/revit                                                     |  |  |  |
|----------------------------------------------------------------------------|--|--|--|
|                                                                            |  |  |  |
|                                                                            |  |  |  |
|                                                                            |  |  |  |
| $(\mathbf{R} \mathbf{S} \mathbf{B})$                                       |  |  |  |
|                                                                            |  |  |  |
|                                                                            |  |  |  |
|                                                                            |  |  |  |
| RIGHT SIDE BRAIN                                                           |  |  |  |
| designs                                                                    |  |  |  |
| RSB Designs                                                                |  |  |  |
| drawings, plans, etc.                                                      |  |  |  |
| are the sole property                                                      |  |  |  |
| of RSB Designs and may not be copied in                                    |  |  |  |
| whole or part, printed                                                     |  |  |  |
| or otherwise                                                               |  |  |  |
| disseminated without                                                       |  |  |  |
| express written                                                            |  |  |  |
| permission of RSB                                                          |  |  |  |
| Designs.                                                                   |  |  |  |
| Date         Description           06/ 28/ 23         REVIEW MODE          |  |  |  |
|                                                                            |  |  |  |
|                                                                            |  |  |  |
|                                                                            |  |  |  |
| Square Footages                                                            |  |  |  |
| Main Level House:Approx. 1450 SF FinishedLoft Area:Approx. 615 SF Finished |  |  |  |
| Basement: Approx. 1323 SF Finished                                         |  |  |  |
| Garage: Approx. 1026 SF                                                    |  |  |  |
|                                                                            |  |  |  |
| RSB Designs                                                                |  |  |  |
| Davis & Reed                                                               |  |  |  |
| Main Level                                                                 |  |  |  |
| Project Address/NameCustomDateREVIEW 06/28/2023                            |  |  |  |
| Drawn by Brit Borcherding<br>Checked by -                                  |  |  |  |
| A102                                                                       |  |  |  |
| Scale 1/4" = 1'-0"                                                         |  |  |  |
|                                                                            |  |  |  |
| This floor plan is for informational purposes only.                        |  |  |  |
| The details including but not                                              |  |  |  |
| limited to sizes and options<br>are subject to change and                  |  |  |  |
| should be independently                                                    |  |  |  |
| verified by the buyer with the General Contractor.                         |  |  |  |
|                                                                            |  |  |  |
|                                                                            |  |  |  |
| Right Side Brain Designs<br>2405 6th Ave SW, Altoona                       |  |  |  |
| (515) 890-9951                                                             |  |  |  |
| www.RSBDesigns.com                                                         |  |  |  |