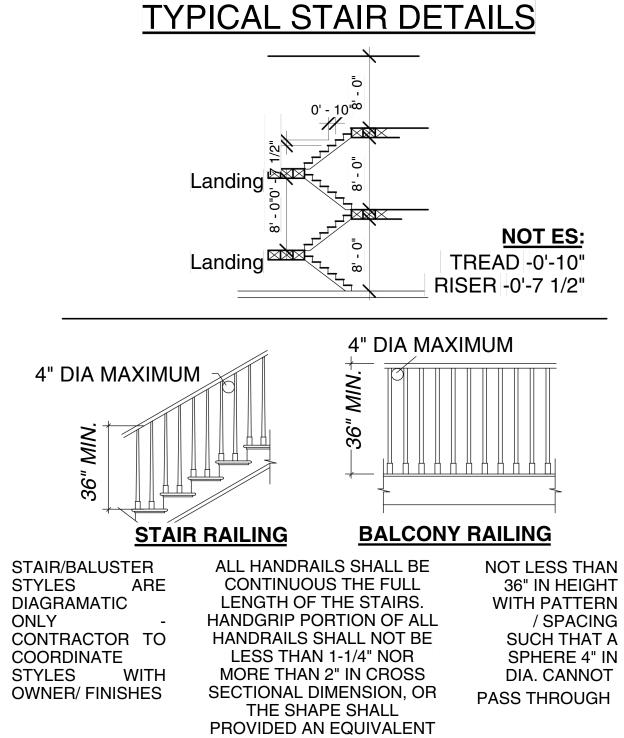

ited to sizes and options<br>are subject to change and                  |  |  |  |
| should be independently                                                    |  |  |  |
| verified by the buyer with the General Contractor.                         |  |  |  |
|                                                                            |  |  |  |
|                                                                            |  |  |  |
| Right Side Brain Designs<br>2405 6th Ave SW, Altoona                       |  |  |  |
| (515) 890-9951                                                             |  |  |  |
| www.RSBDesigns.com                                                         |  |  |  |

**Upper Level:** 

### **Roof Layout:**









www.autodesk.com/revit

R S B







Custom









**GRIPPING SURFACE**