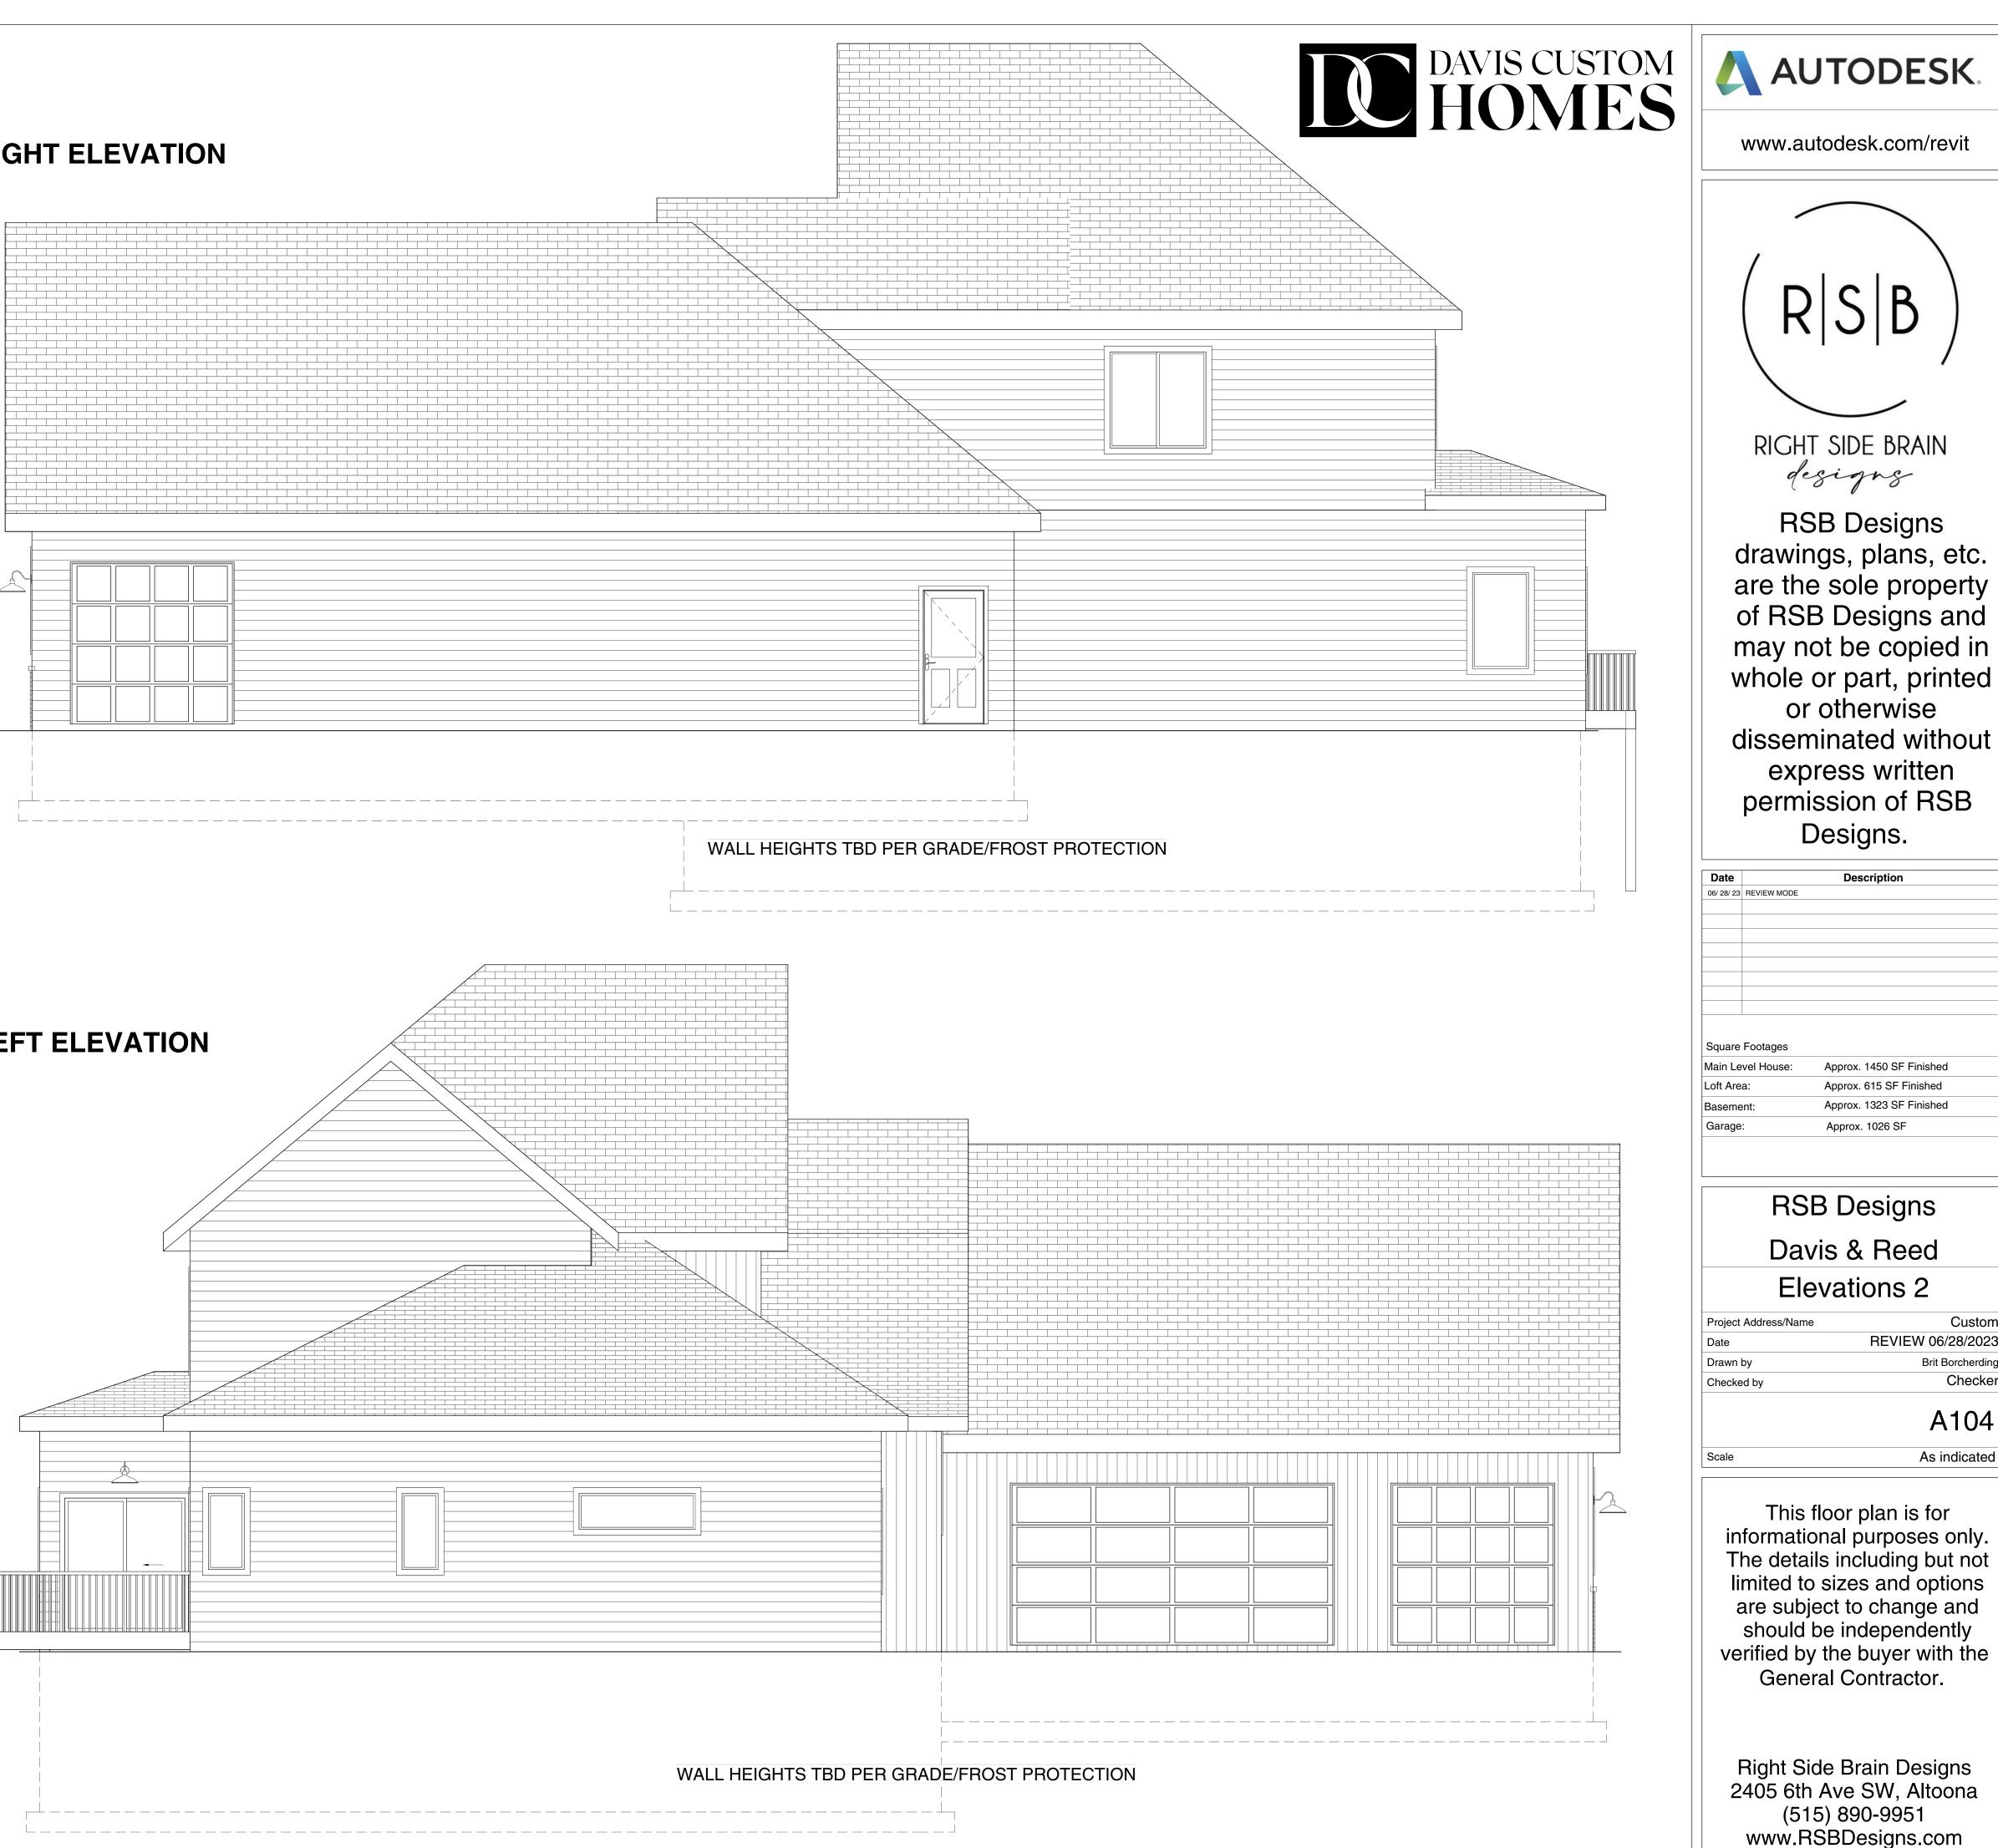

www.RSBDesigns.com

2x6 x 9' Main Floor Exterior Walls 2x6 x 8' Upper Floor Exterior Walls

Lower Level: 72"x60" SLIDER 2x6 WALKOUT WALL \_\_ @ 7'-0" HH\_ \_\_.

| <br> | <i>−−−−−−−−−−−</i> |  |
|------|--------------------|--|