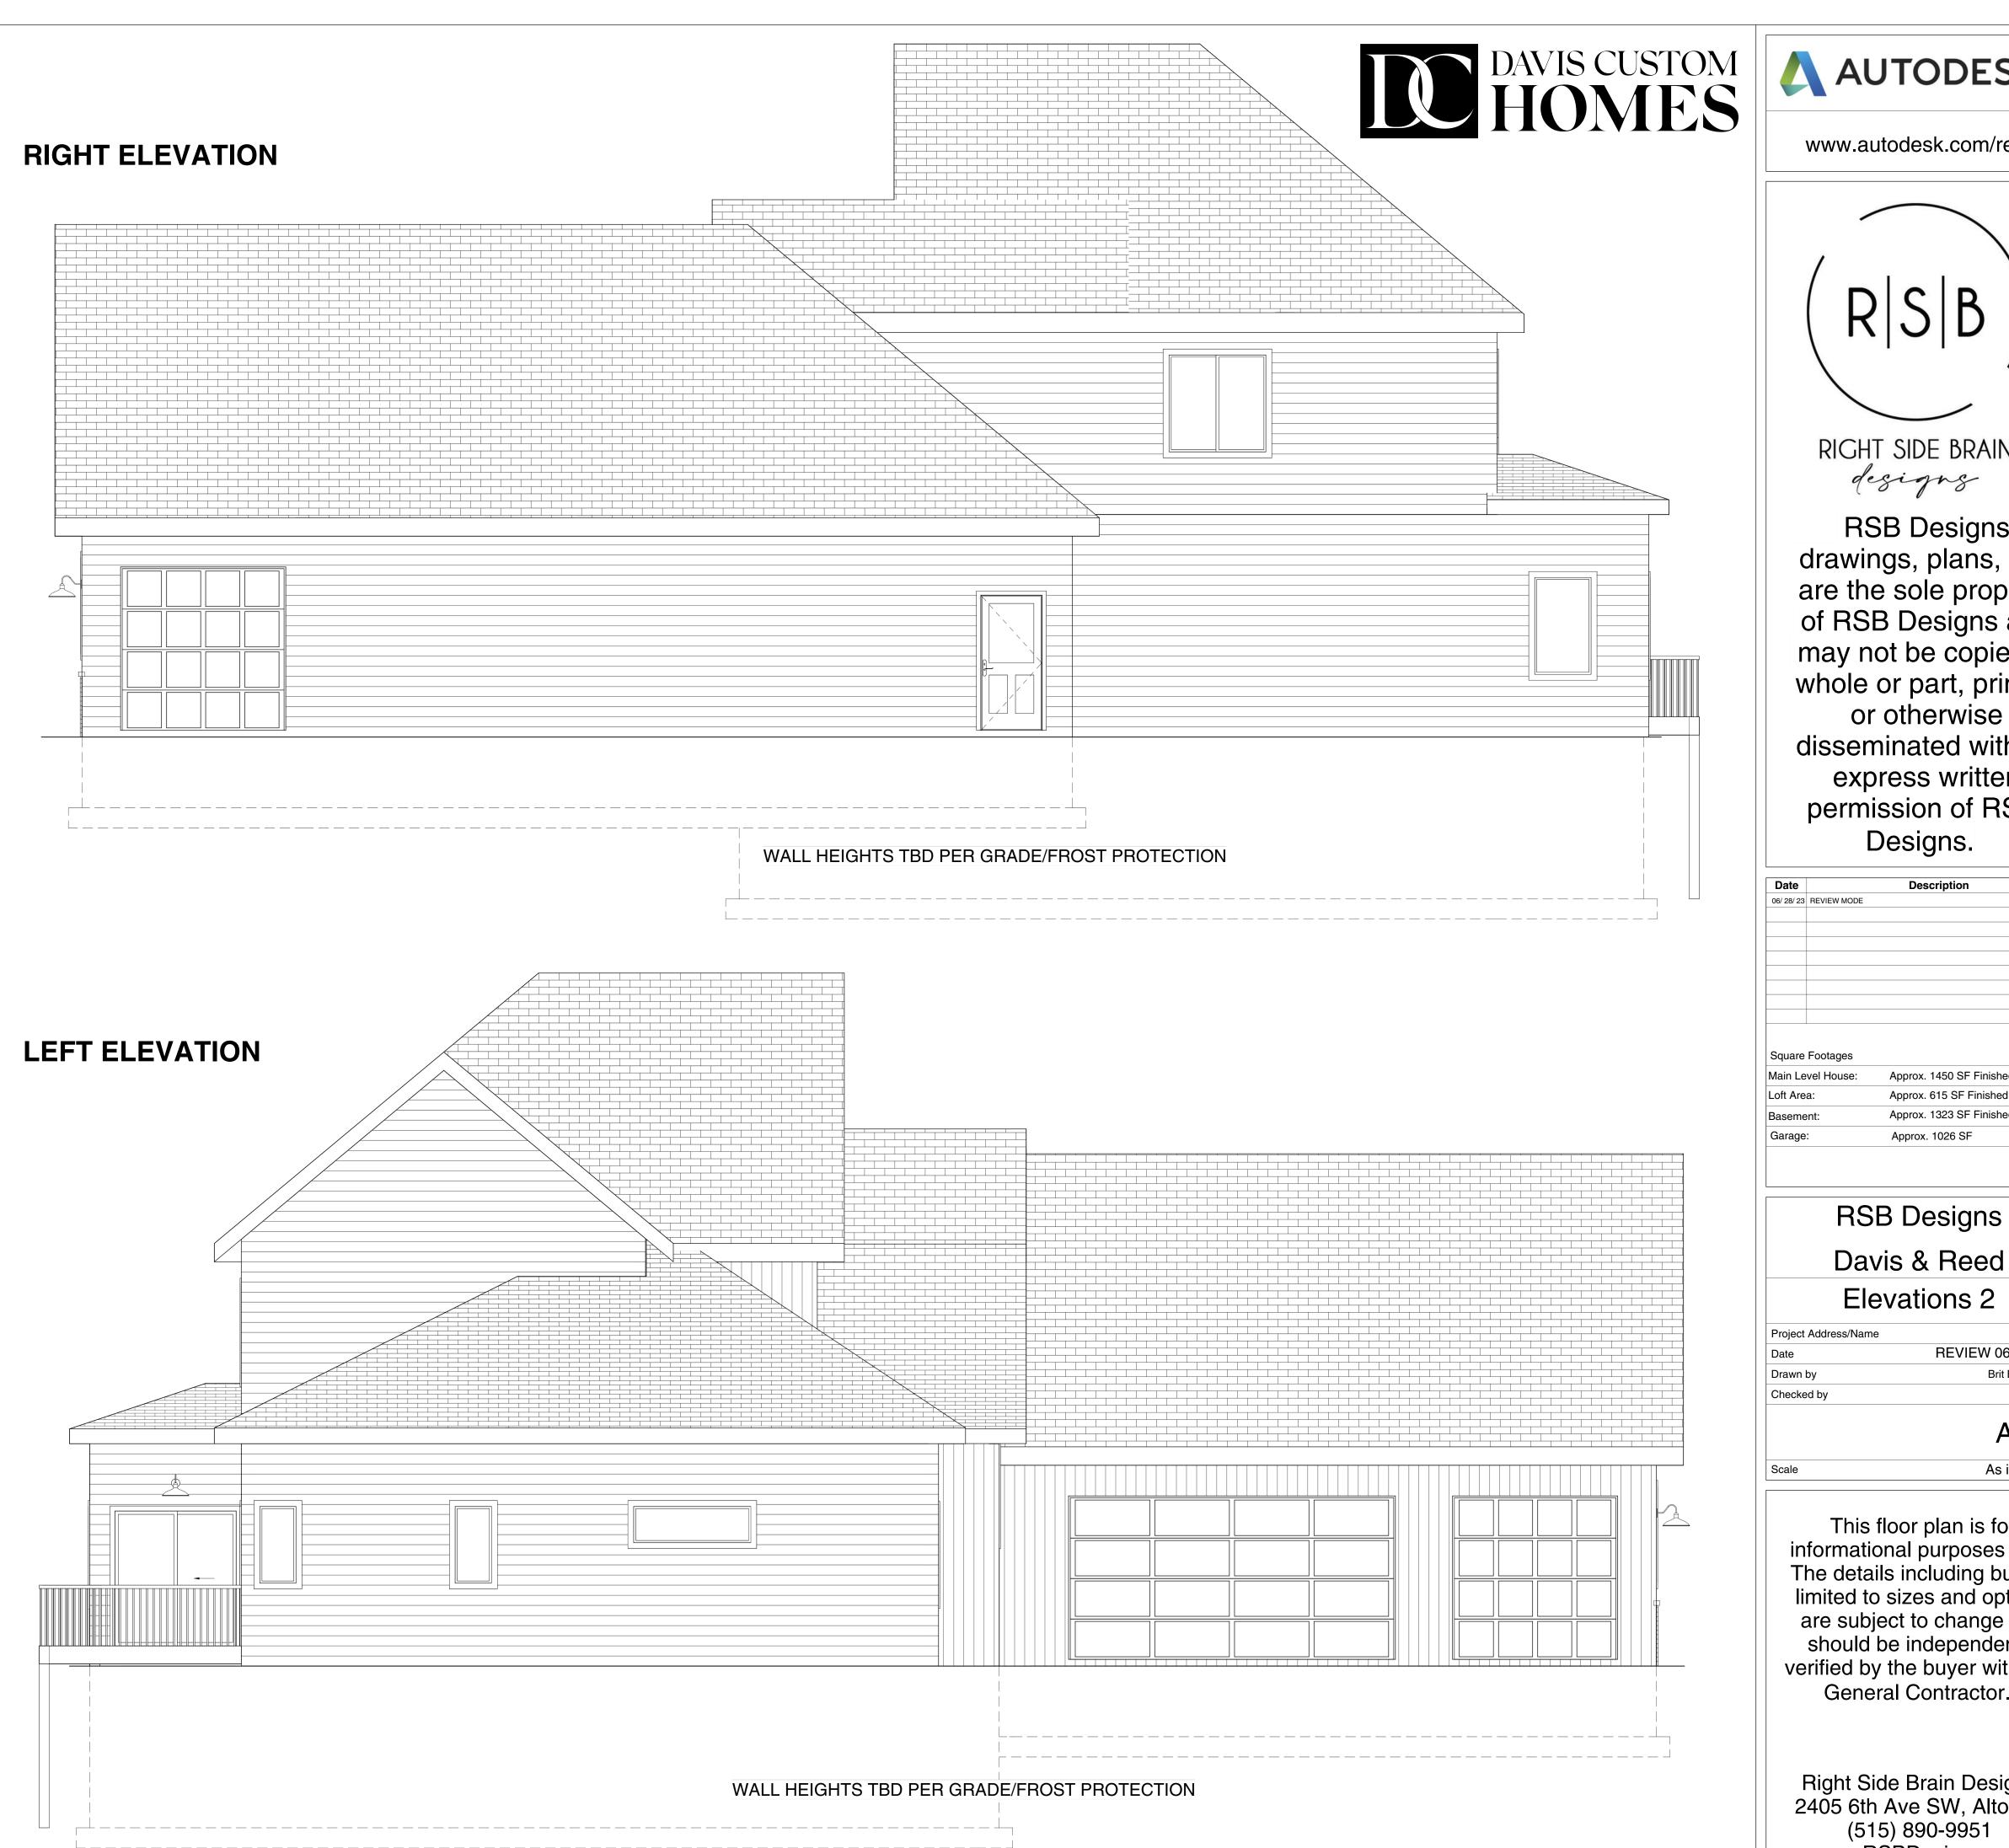

www.RSBDesigns.com

2x6 x 9' Main Floor Exterior Walls 2x6 x 8' Upper Floor Exterior Walls

Lower Level: 72"x60" SLIDER 2x6 WALKOUT WALL \_\_ @ 7'-0" HH\_ \_\_.

| <br> | <i>−−−−−−−−−−−</i> |  |
|------|--------------------|--|