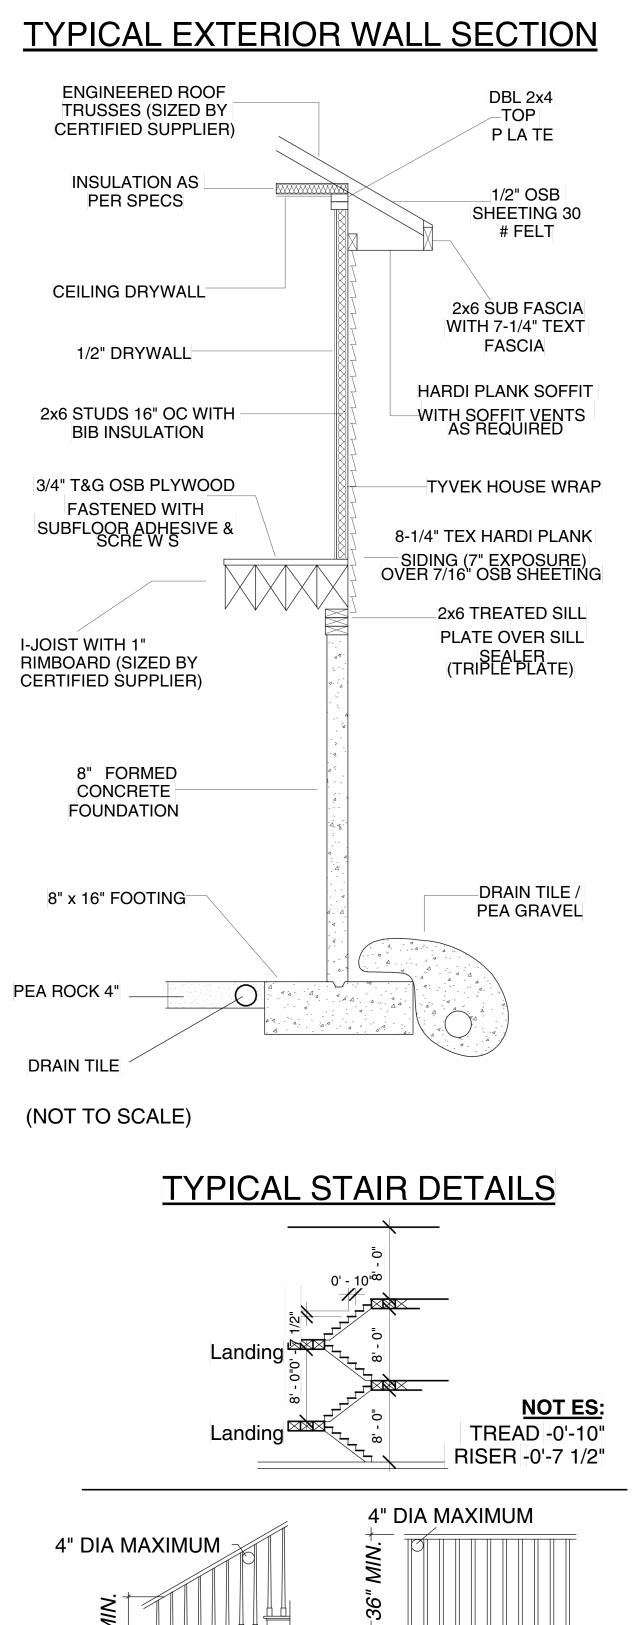

www.RSBDesigns.com

2x6 x 9' Main Floor Exterior Walls 2x6 x 8' Upper Floor Exterior Walls

Lower Level: 72"x60" SLIDER 2x6 WALKOUT WALL \_\_ @ 7'-0" HH\_ \_\_.

| <br> | <i>−−−−−−−−−−−</i> |  |
|------|--------------------|--|