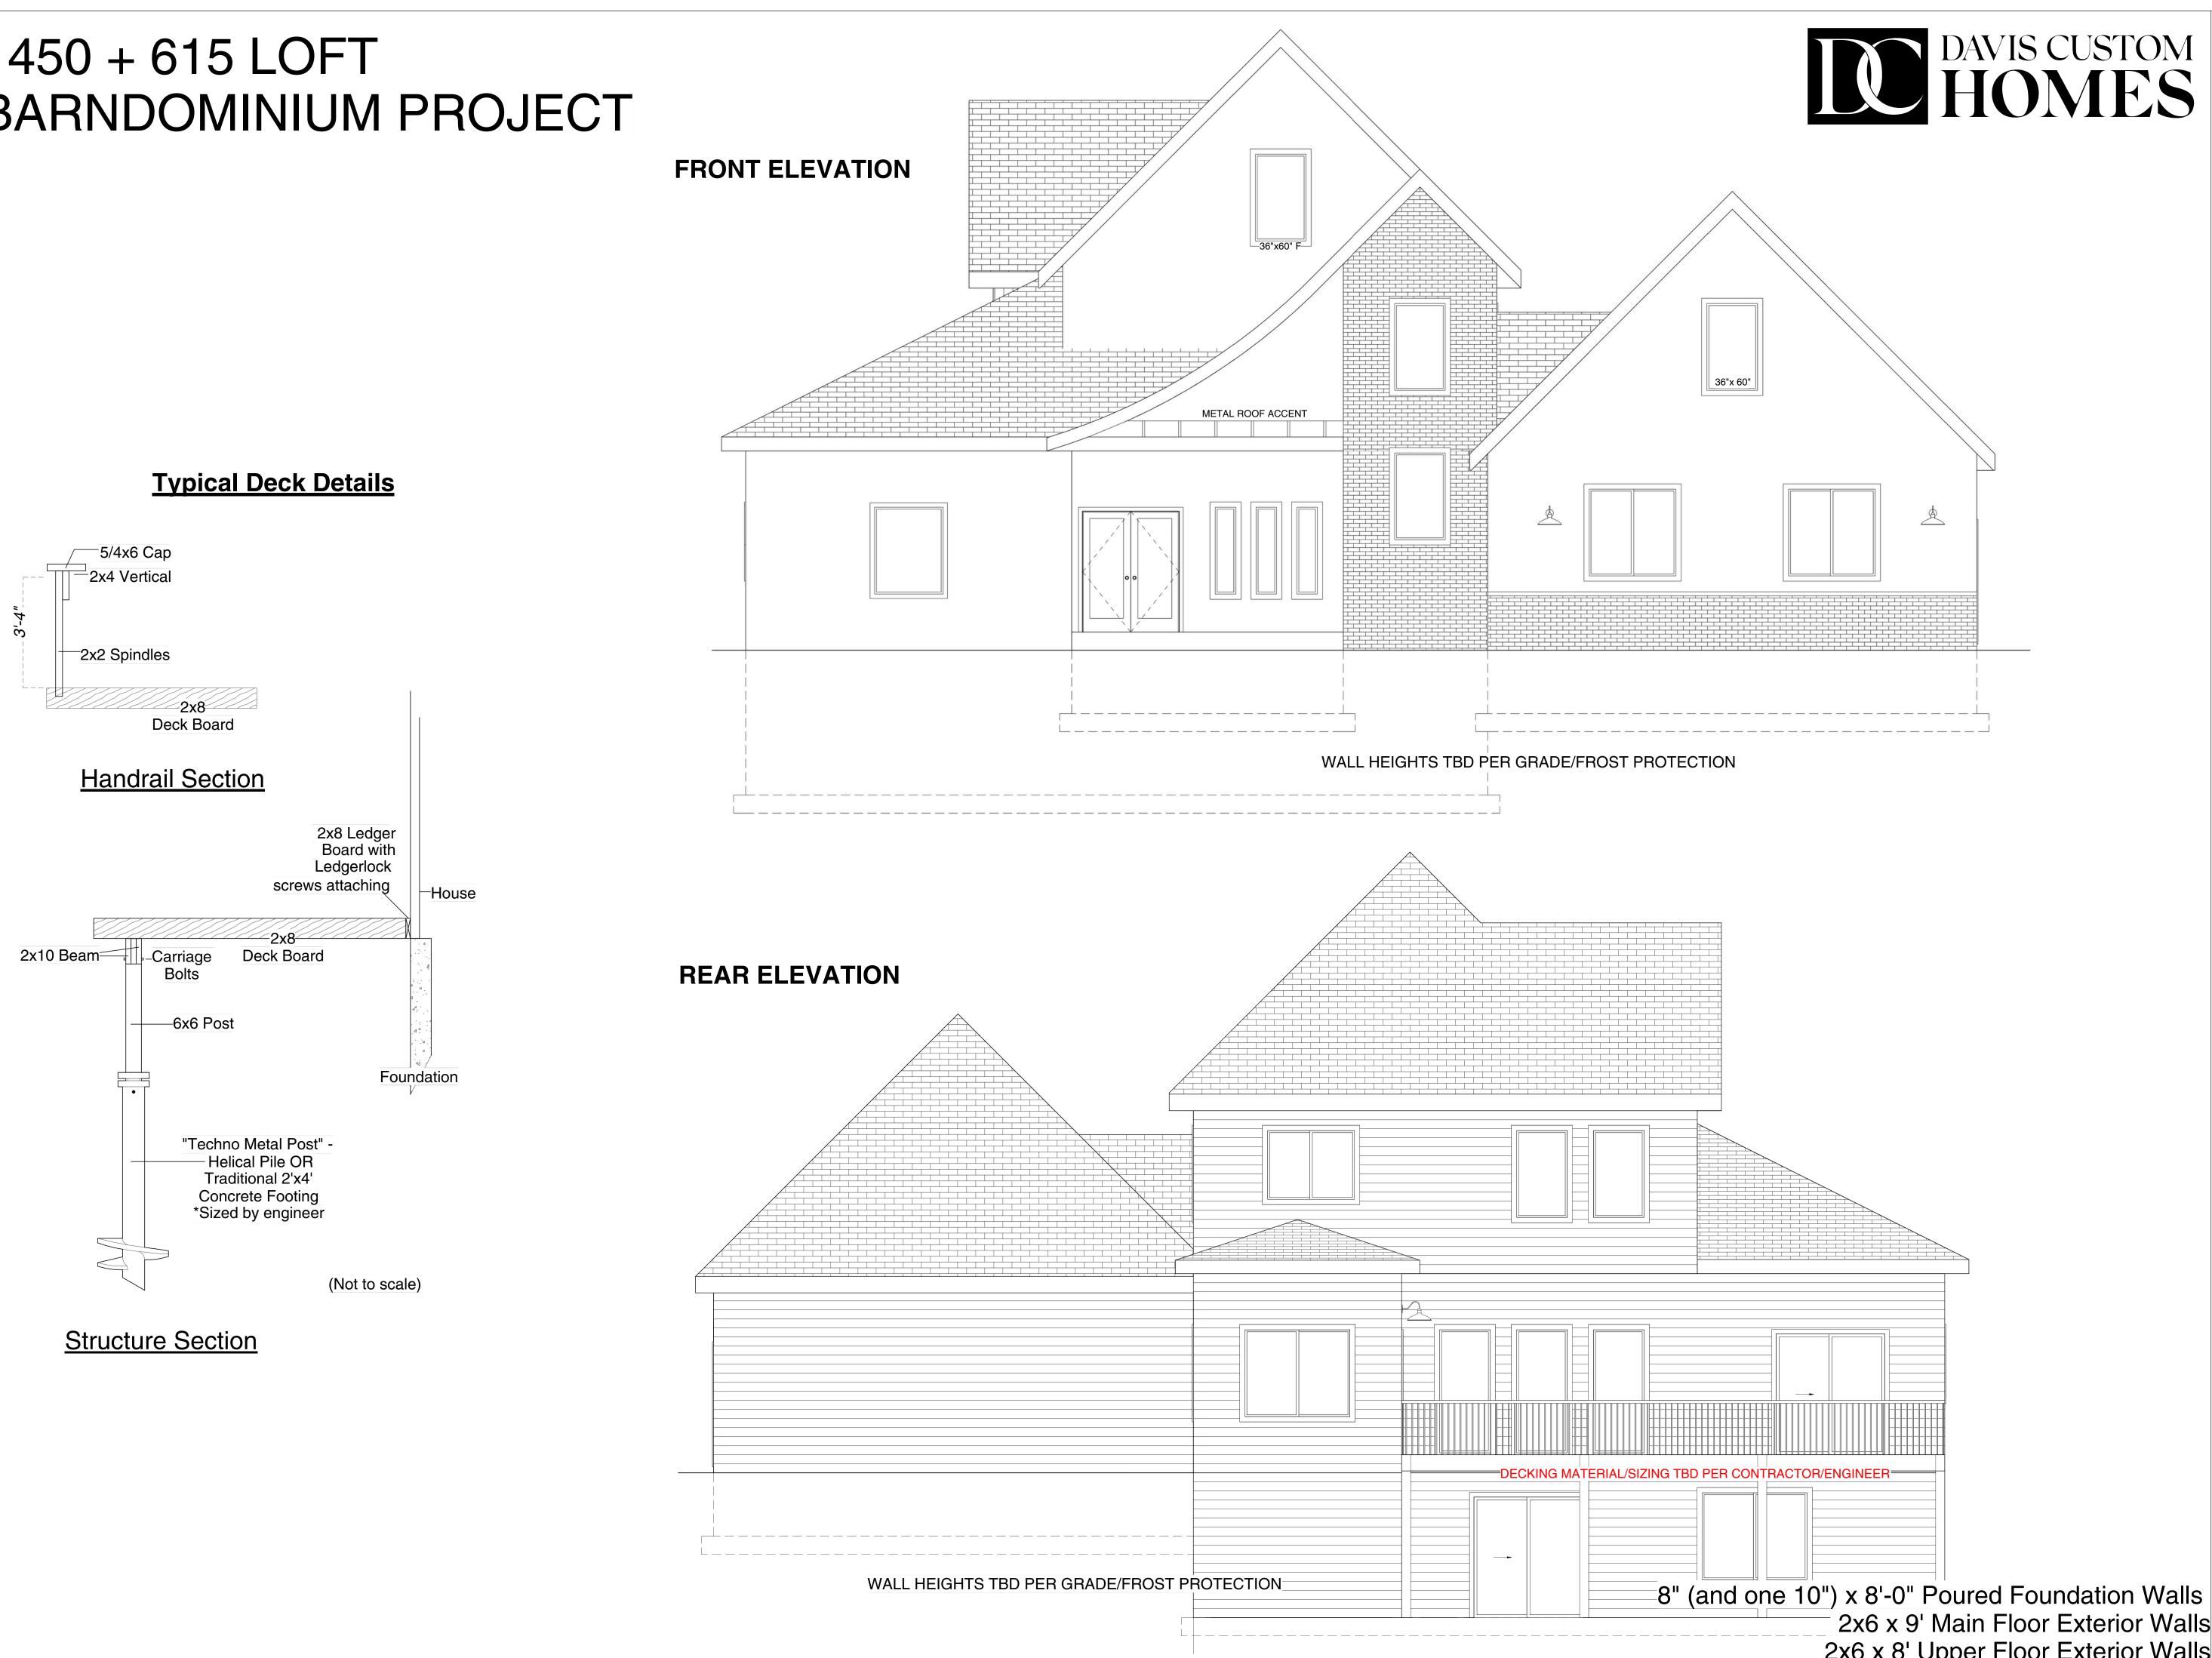

www.RSBDesigns.com

2x6 x 9' Main Floor Exterior Walls 2x6 x 8' Upper Floor Exterior Walls

Lower Level: 72"x60" SLIDER 2x6 WALKOUT WALL \_\_ @ 7'-0" HH\_ \_\_.

| <br> | <i>−−−−−−−−−−−</i> |  |
|------|--------------------|--|