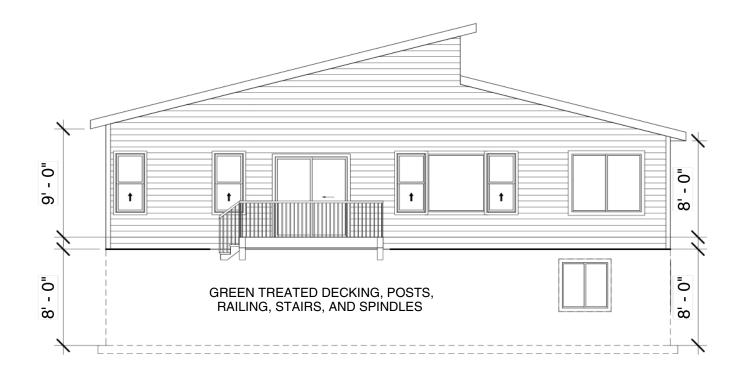

### **REAR ELEVATION**

8" x 8' Full Foundation 2x4 x 8' Main Floor Wall Construction \*(2x6 where noted)

This floor plan is for informational purposes only. The details including but not limited to sizes and options are subject to change and should be independently verified by the buyer with the General Contractor.