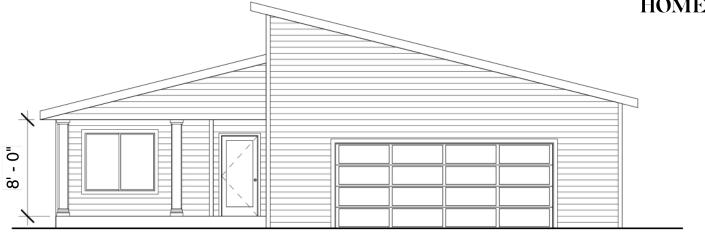

#### **FRONT ELEVATION**



### **REAR ELEVATION**

8" x 8' Full Foundation 2x4 x 8' Main Floor Wall Construction \*(2x6 where noted)



This floor plan is for informational purposes only. The details including but not limited to sizes and options are subject to change and should be independently verified by the buyer with the General Contractor.

AUTODESK.
www.autodesk.com/revit

**RSB** Designs

| i i            |     |                  |      |
|----------------|-----|------------------|------|
| <br>$\sim$     | へも  | $\sim$           | ns   |
| $\leftarrow$ v | an  | ( )              | 11.5 |
| <br><b>-</b>   | oc. | $\mathbf{\circ}$ |      |

|                | REVIEW           |      |
|----------------|------------------|------|
| Project number | r MODE           |      |
| Date