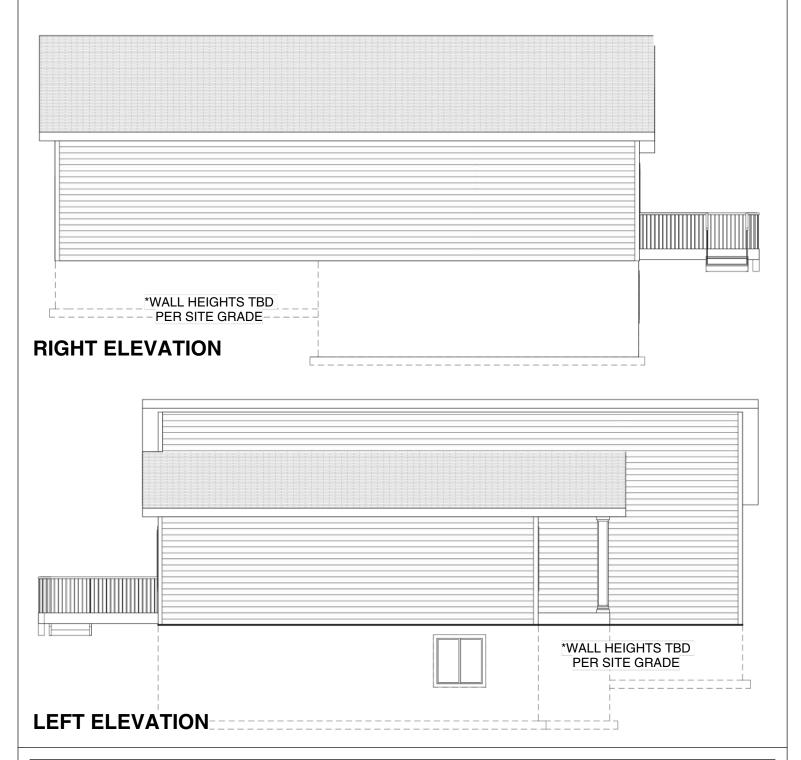

### **REAR ELEVATION**

8" x 8' Full Foundation 2x4 x 8' Main Floor Wall Construction \*(2x6 where noted)

This floor plan is for informational purposes only. The details including but not limited to sizes and options are subject to change and should be independently verified by the buyer with the General Contractor.