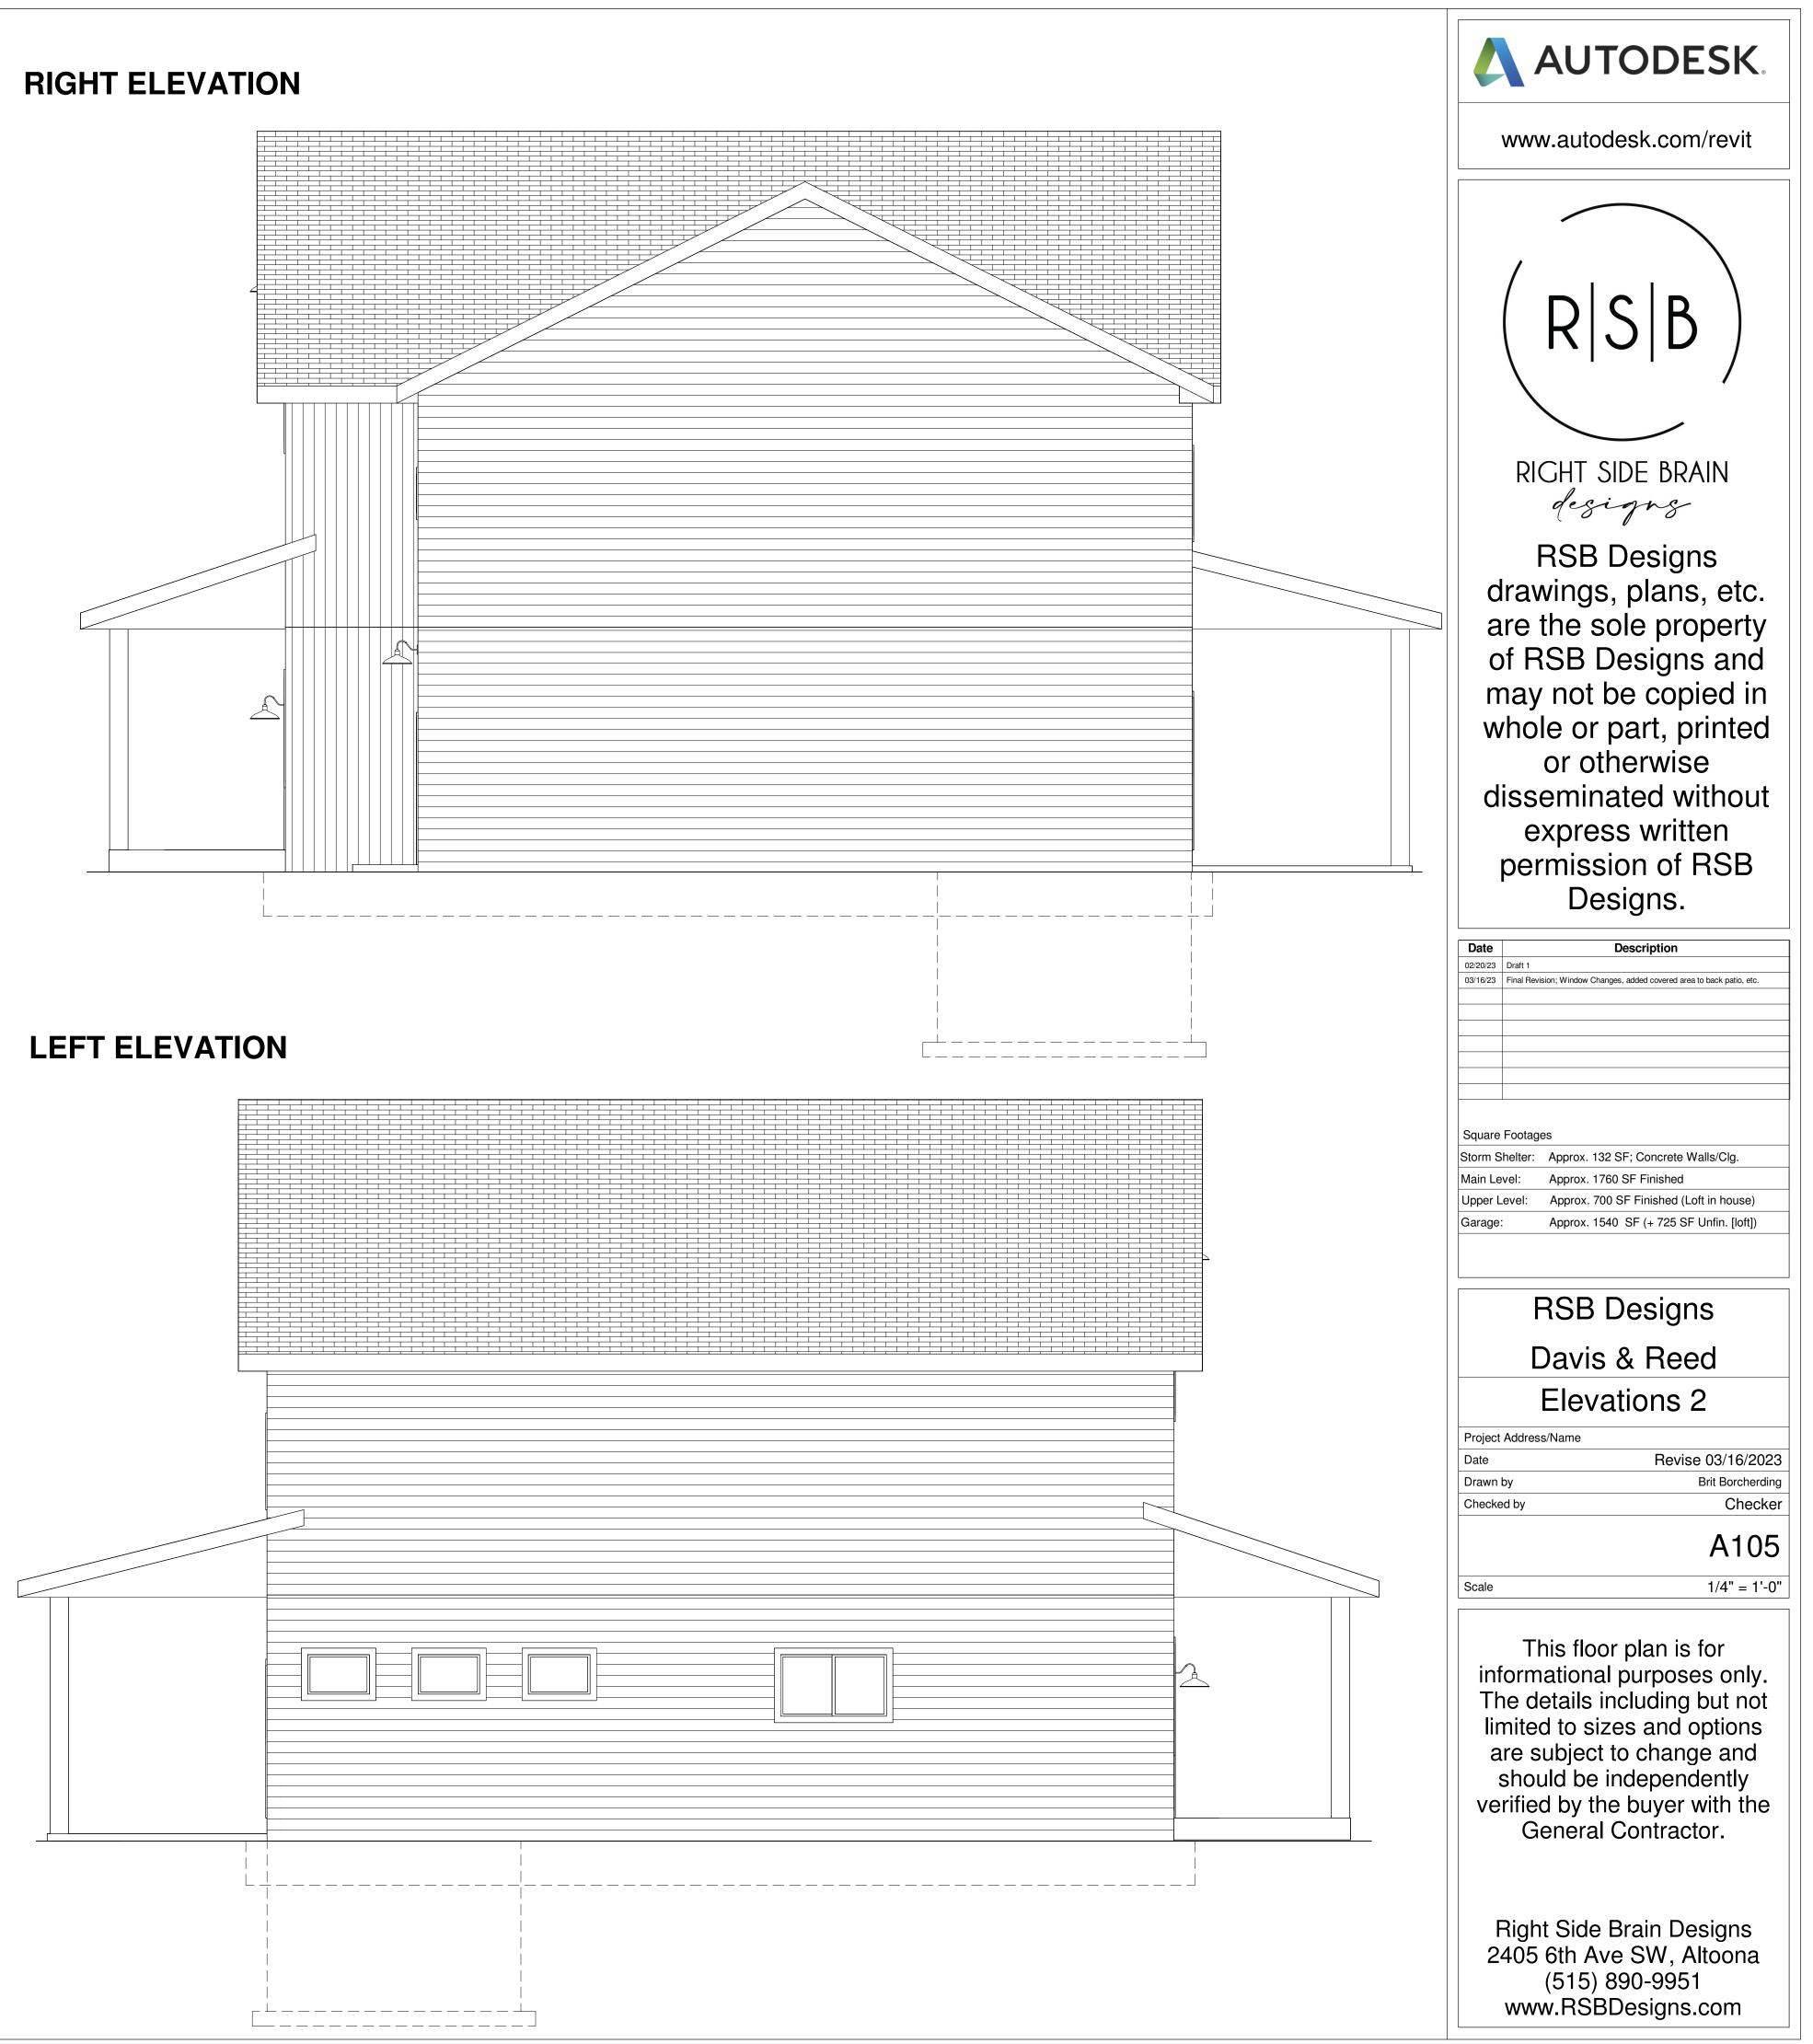

# DAVIS & REED HOMES

| 8"x8'-0" Poured | Storm Shelter  | Walls |
|-----------------|----------------|-------|
| 2x6 x 10' Main  | Floor Exterior | Walls |
| 2x6 x 9' Second | Floor Exterior | Walls |

| Date    |             | Description                                                 |
|---------|-------------|-------------------------------------------------------------|
| 2/20/23 | Draft 1     |                                                             |
| 8/16/23 | Final Revis | ion; Window Changes, added covered area to back patio, etc. |
|         |             |                                                             |
|         |             |                                                             |
|         |             |                                                             |
|         |             |                                                             |
|         |             |                                                             |
|         |             |                                                             |
|         |             |                                                             |
|         |             |                                                             |
| quare   | Footage     | S                                                           |
| orm S   | helter:     | Approx. 132 SF; Concrete Walls/Clg.                         |
| ain Le  | vel:        | Approx. 1760 SF Finished                                    |
| oper L  | evel:       | Approx. 700 SF Finished (Loft in house)                     |
| arage   |             | Approx. 1540 SF (+ 725 SF Unfin. [loft])                    |
|         |             |                                                             |
|         |             |                                                             |
|         |             |                                                             |
|         | F           | RSB Designs                                                 |
|         | I           | IOD Designs                                                 |
|         |             | Navia 9 Daad                                                |
|         | L           | Davis & Reed                                                |
|         |             | Flovations                                                  |
|         |             | Elevations                                                  |
| roject  | Address     | /Name                                                       |
| - 4 -   |             |                                                             |