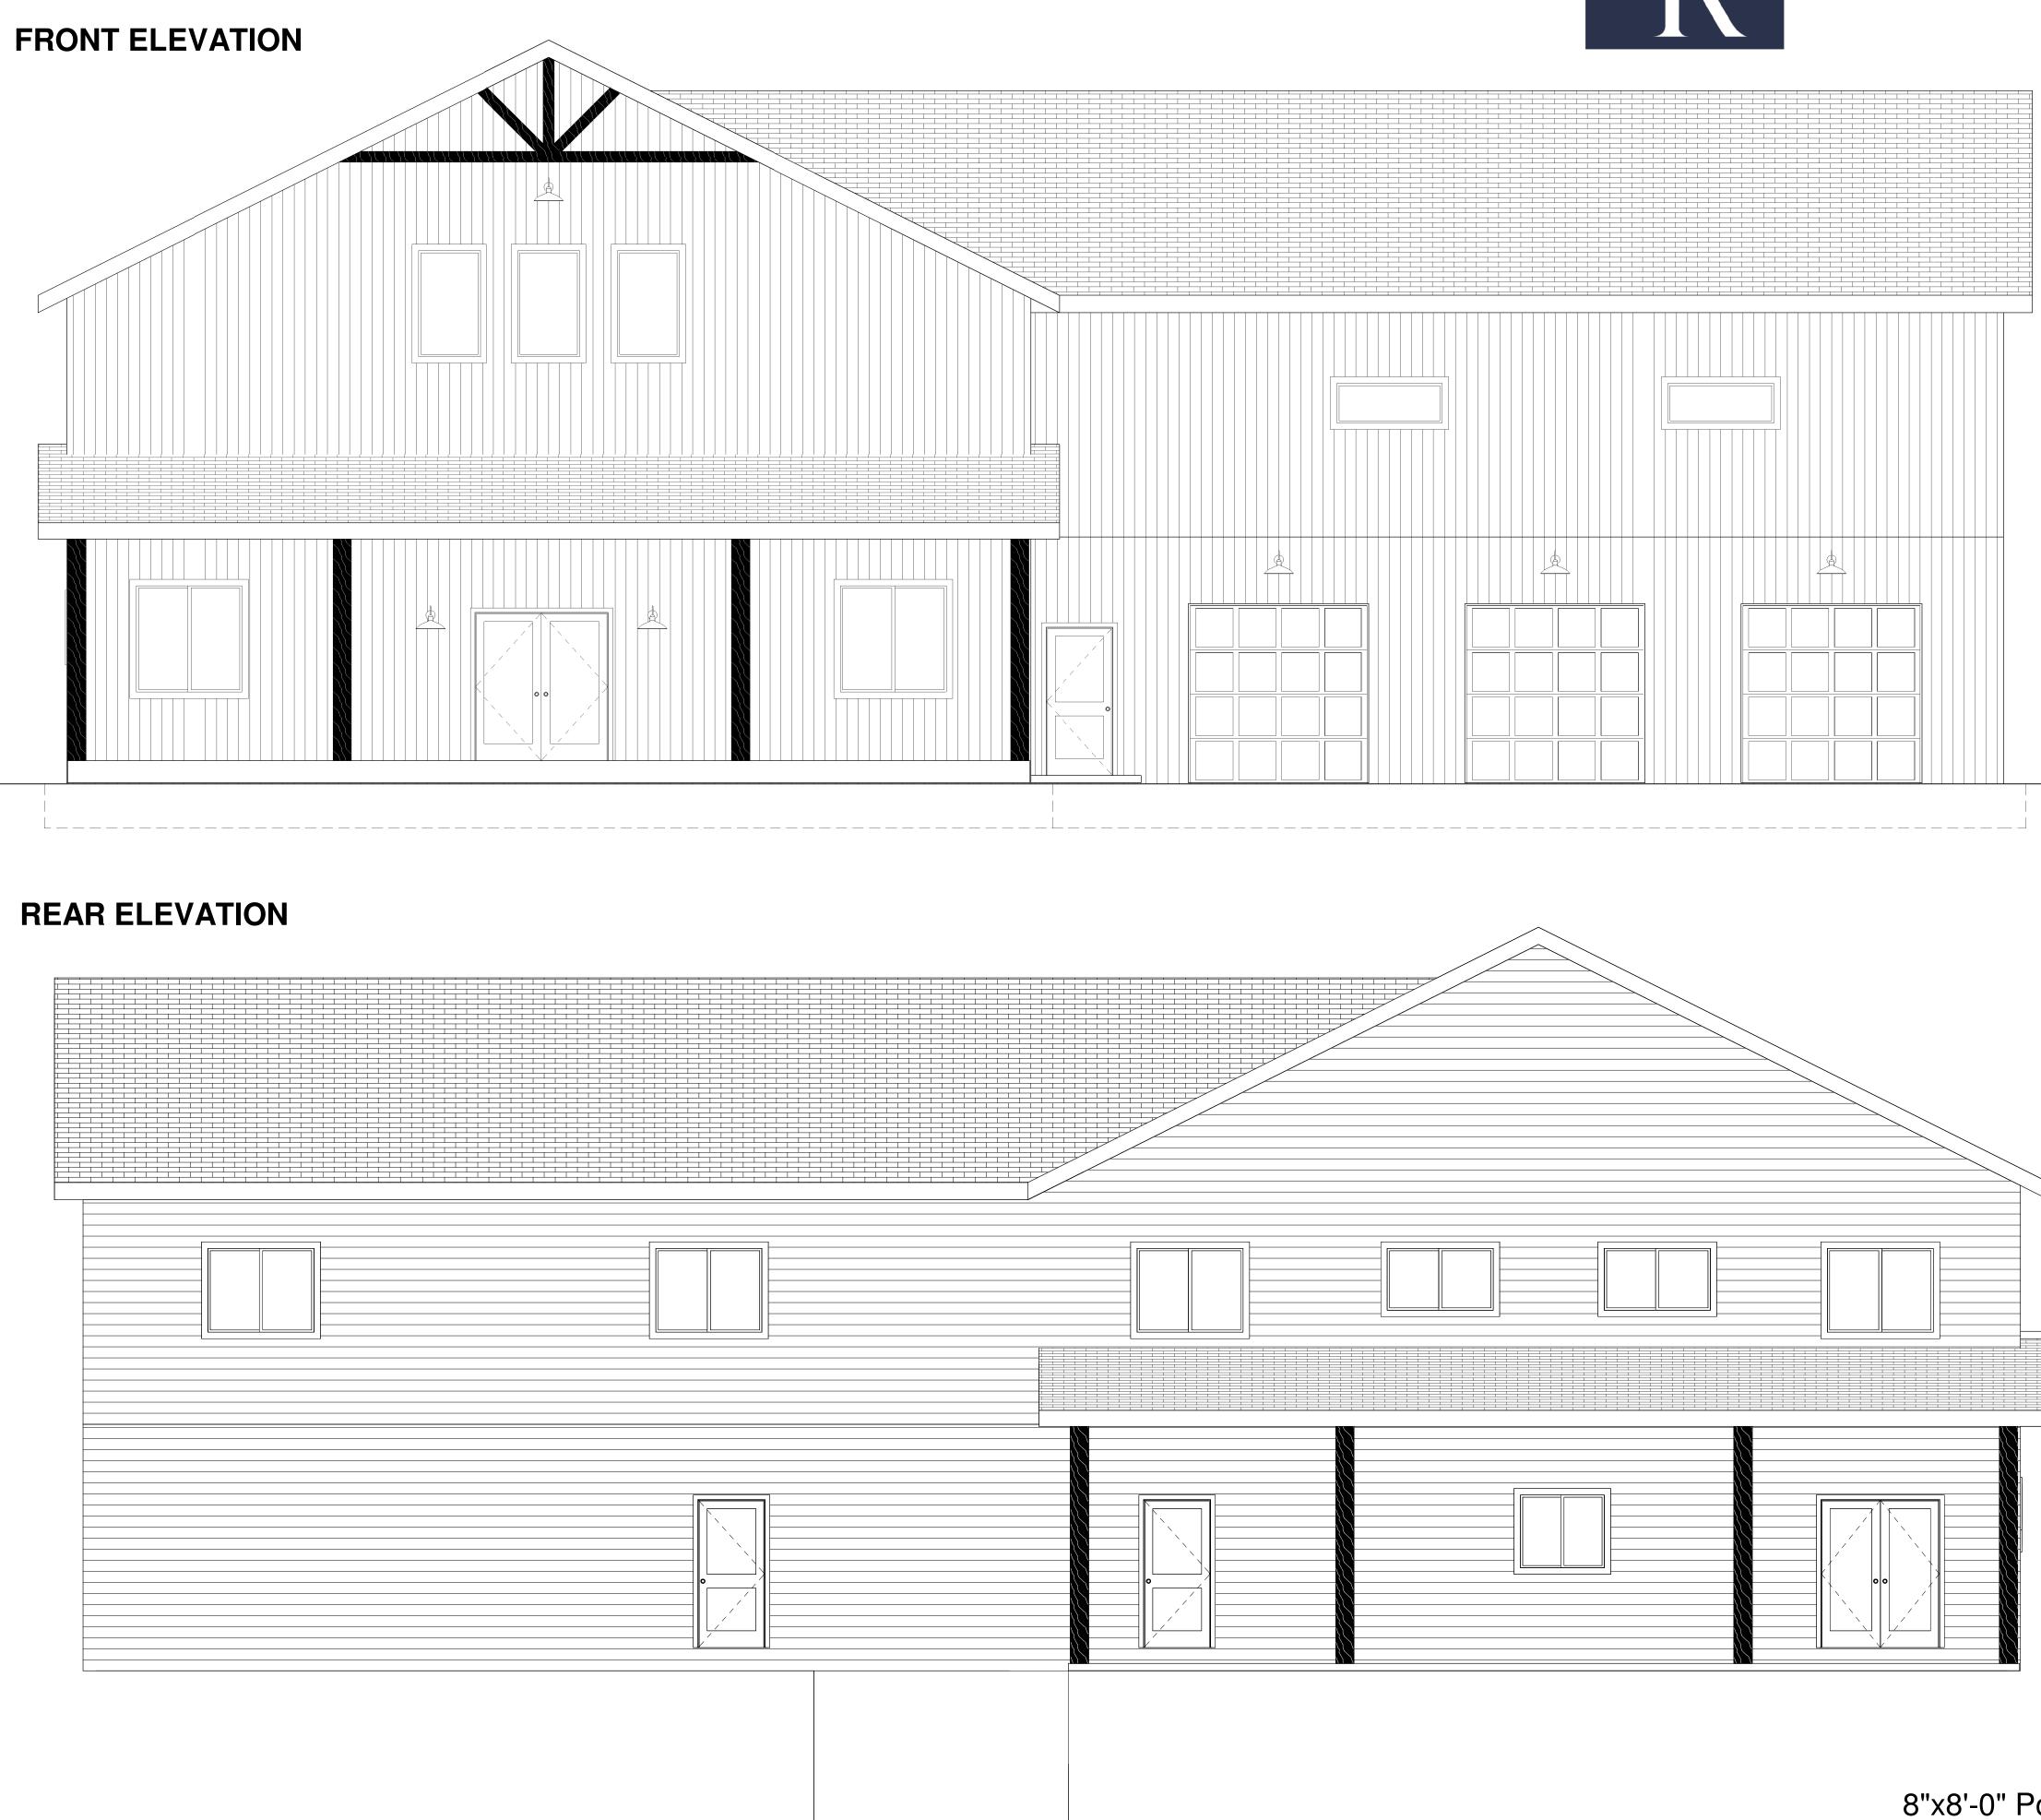

## **REAR ELEVATION**

# DAVIS & REED HOMES

| 8"x8'-0" Poured | Storm Shelter  | Walls |
|-----------------|----------------|-------|
| 2x6 x 10' Main  | Floor Exterior | Walls |
| 2x6 x 9' Second | Floor Exterior | Walls |

| Date    |             | Description                                                 |
|---------|-------------|-------------------------------------------------------------|
| 2/20/23 | Draft 1     |                                                             |
| 8/16/23 | Final Revis | ion; Window Changes, added covered area to back patio, etc. |
|         |             |                                                             |
|         |             |                                                             |
|         |             |                                                             |
|         |             |                                                             |
|         |             |                                                             |
|         |             |                                                             |
|         |             |                                                             |
|         |             |                                                             |
| quare   | Footage     | S                                                           |
| orm S   | helter:     | Approx. 132 SF; Concrete Walls/Clg.                         |
| ain Le  | vel:        | Approx. 1760 SF Finished                                    |
| oper L  | evel:       | Approx. 700 SF Finished (Loft in house)                     |
| arage   |             | Approx. 1540 SF (+ 725 SF Unfin. [loft])                    |
|         |             |                                                             |
|         |             |                                                             |
|         |             |                                                             |
|         | F           | RSB Designs                                                 |
|         | I           | IOD Designs                                                 |
|         |             | Navia 9 Daad                                                |
|         | L           | Davis & Reed                                                |
|         |             | Flovations                                                  |
|         |             | Elevations                                                  |
| roject  | Address     | /Name                                                       |
| - 4 -   |             |                                                             |