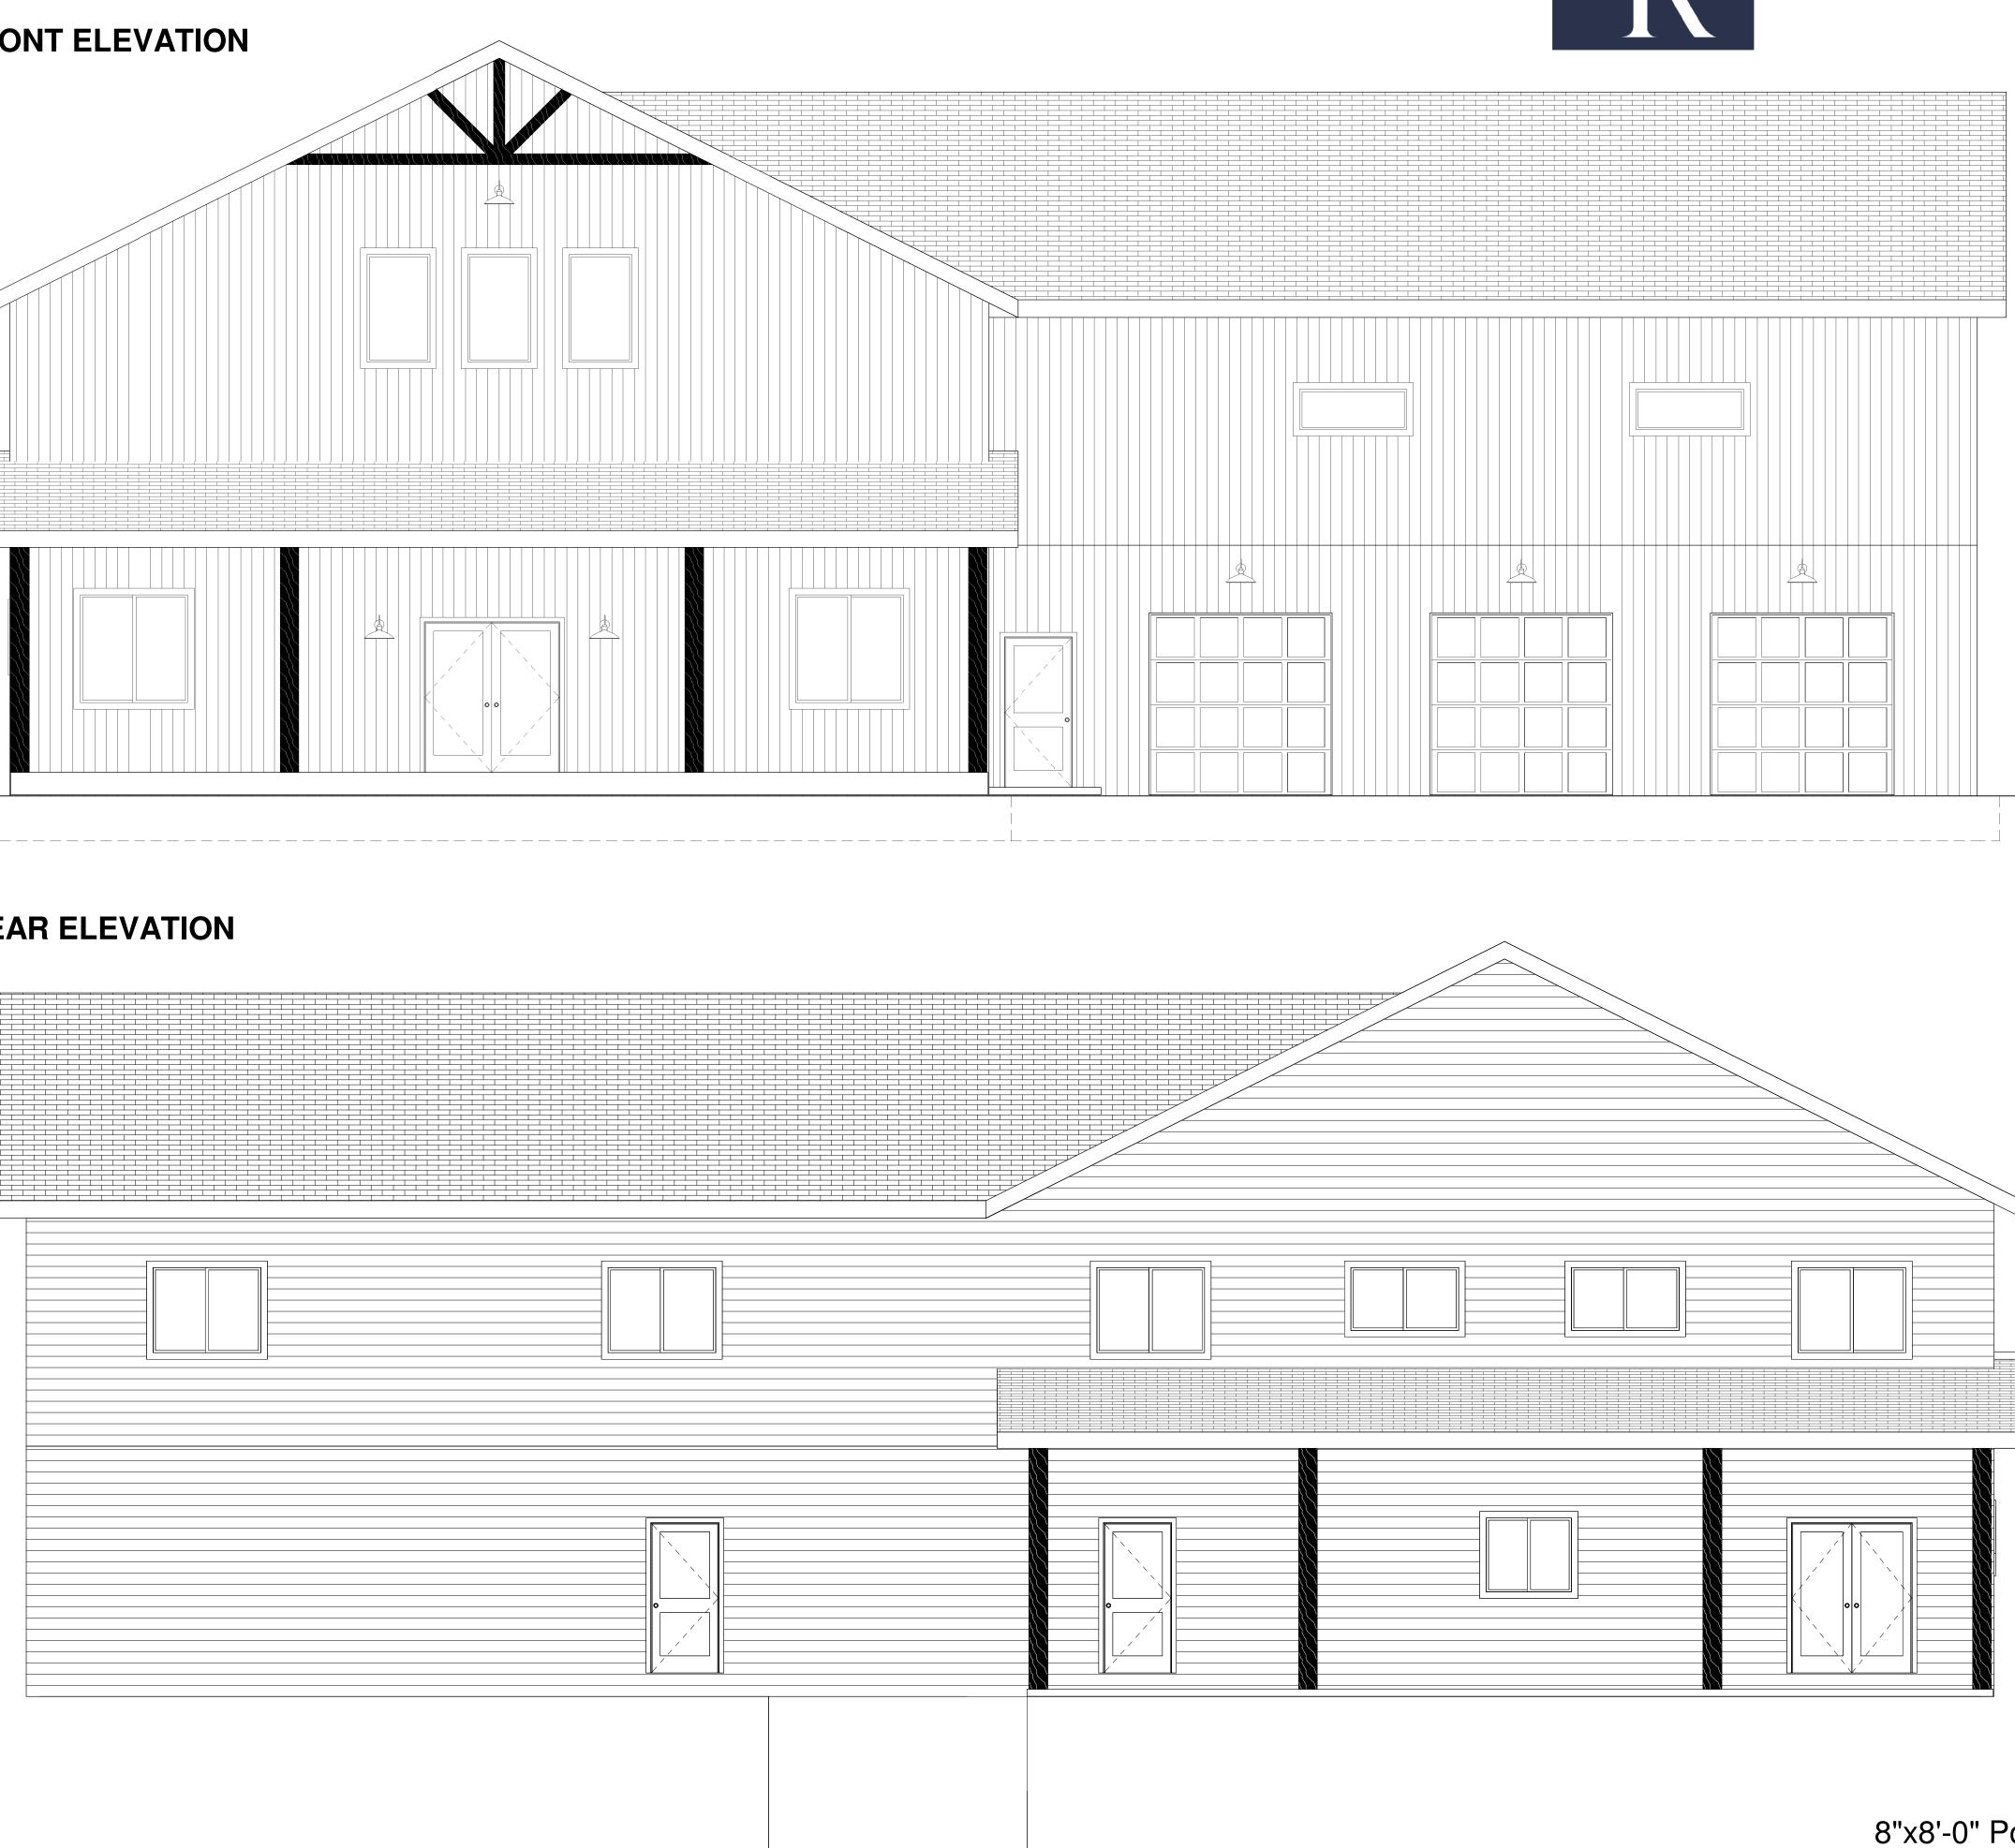

## **REAR ELEVATION**

# DAVIS & REED HOMES

| 8"x8'-0" Poured | Storm Shelter  | Walls |
|-----------------|----------------|-------|
| 2x6 x 10' Main  | Floor Exterior | Walls |
| 2x6 x 9' Second | Floor Exterior | Walls |

| Date    |             | Description                                                 |
|---------|-------------|-------------------------------------------------------------|
| 2/20/23 | Draft 1     |                                                             |
| 8/16/23 | Final Revis | ion; Window Changes, added covered area to back patio, etc. |
|         |             |                                                             |
|         |             |                                                             |
|         |             |                                                             |
|         |             |                                                             |
|         |             |                                                             |
|         |             |                                                             |
|         |             |                                                             |
|         |             |                                                             |
| quare   | Footage     | S                                                           |
| orm S   | helter:     | Approx. 132 SF; Concrete Walls/Clg.                         |
| ain Le  | vel:        | Approx. 1760 SF Finished                                    |
| oper L  | evel:       | Approx. 700 SF Finished (Loft in house)                     |
| arage   |             | Approx. 1540 SF (+ 725 SF Unfin. [loft])                    |
|         |             |                                                             |
|         |             |                                                             |
|         |             |                                                             |
|         | F           | RSB Designs                                                 |
|         | I           | IOD Designs                                                 |
|         |             | Navia 9 Daad                                                |
|         | L           | Davis & Reed                                                |
|         |             | Flovations                                                  |
|         |             | Elevations                                                  |
| roject  | Address     | /Name                                                       |
| - 4 -   |             |                                                             |