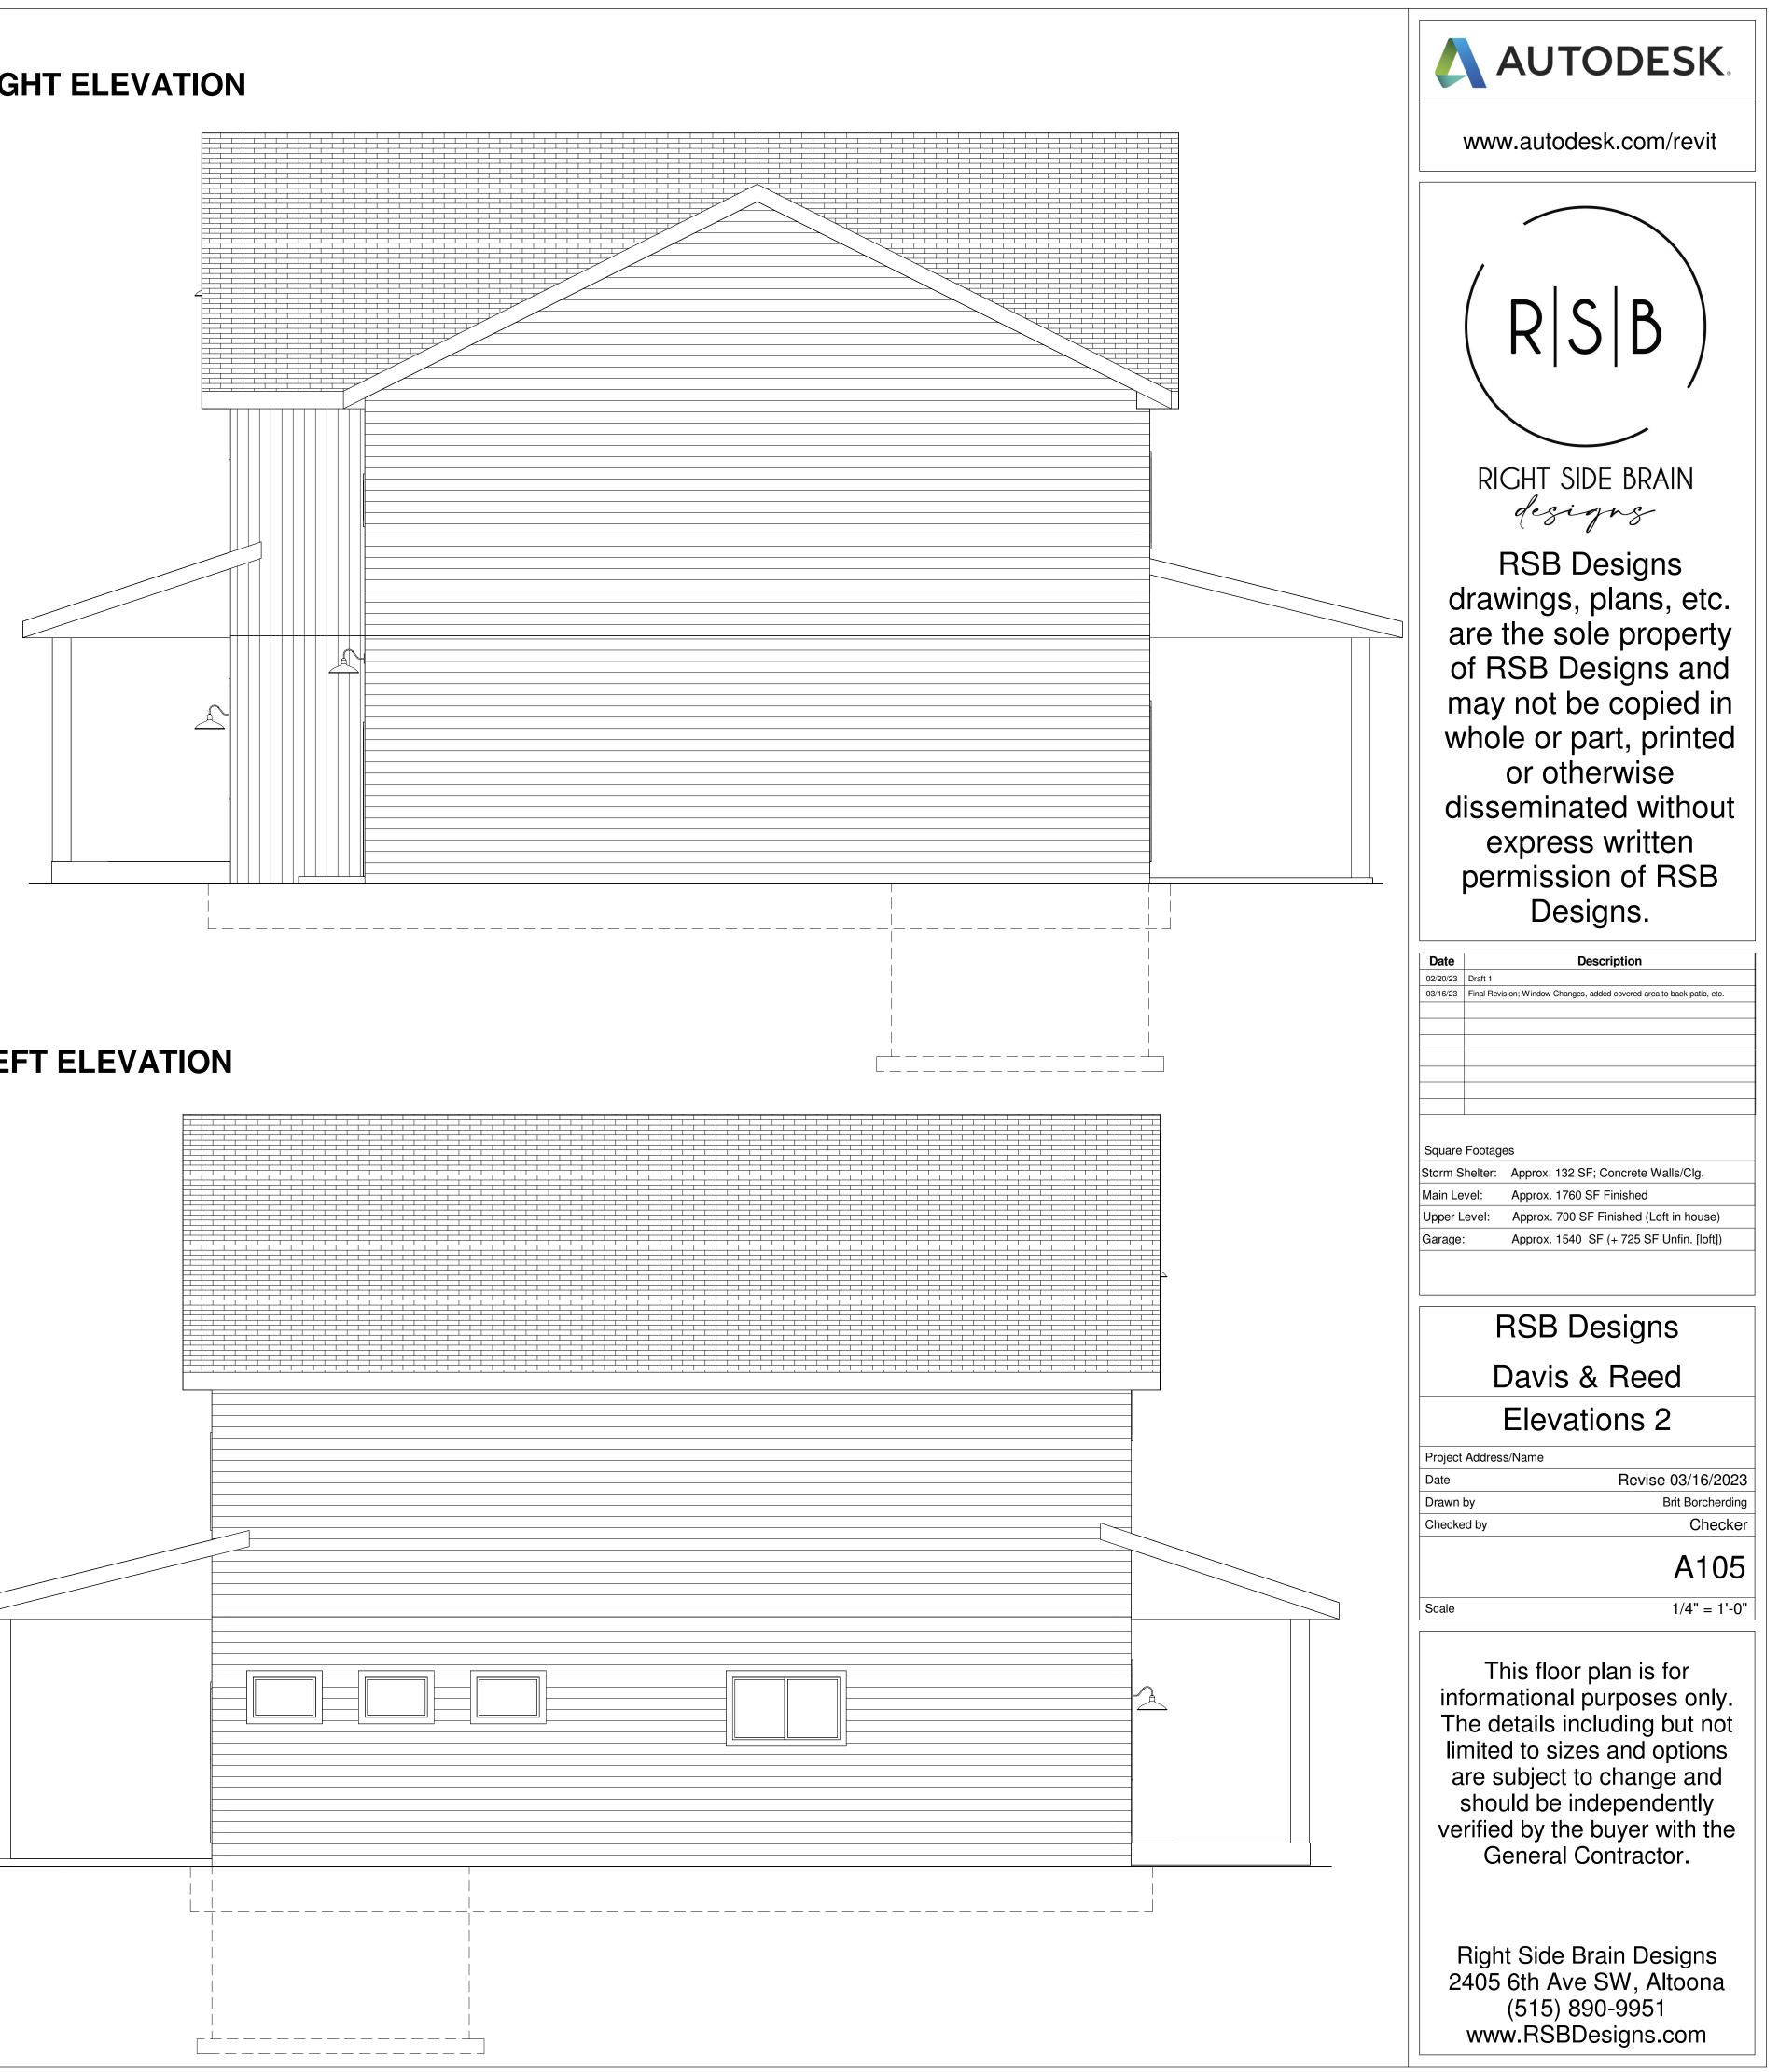

# DAVIS & REED HOMES

| 8"x8'-0" Poured | Storm Shelter  | Walls |
|-----------------|----------------|-------|
| 2x6 x 10' Main  | Floor Exterior | Walls |
| 2x6 x 9' Second | Floor Exterior | Walls |

| Date    |             | Description                                                 |
|---------|-------------|-------------------------------------------------------------|
| 2/20/23 | Draft 1     |                                                             |
| 8/16/23 | Final Revis | ion; Window Changes, added covered area to back patio, etc. |
|         |             |                                                             |
|         |             |                                                             |
|         |             |                                                             |
|         |             |                                                             |
|         |             |                                                             |
|         |             |                                                             |
|         |             |                                                             |
|         |             |                                                             |
| quare   | Footage     | S                                                           |
| orm S   | helter:     | Approx. 132 SF; Concrete Walls/Clg.                         |
| ain Le  | vel:        | Approx. 1760 SF Finished                                    |
| oper L  | evel:       | Approx. 700 SF Finished (Loft in house)                     |
| arage   |             | Approx. 1540 SF (+ 725 SF Unfin. [loft])                    |
|         |             |                                                             |
|         |             |                                                             |
|         |             |                                                             |
|         | F           | RSB Designs                                                 |
|         | I           | IOD Designs                                                 |
|         |             | Navia 9 Daad                                                |
|         | L           | Davis & Reed                                                |
|         |             | Flovations                                                  |
|         |             | Elevations                                                  |
| roject  | Address     | /Name                                                       |
| - 4 -   |             |                                                             |