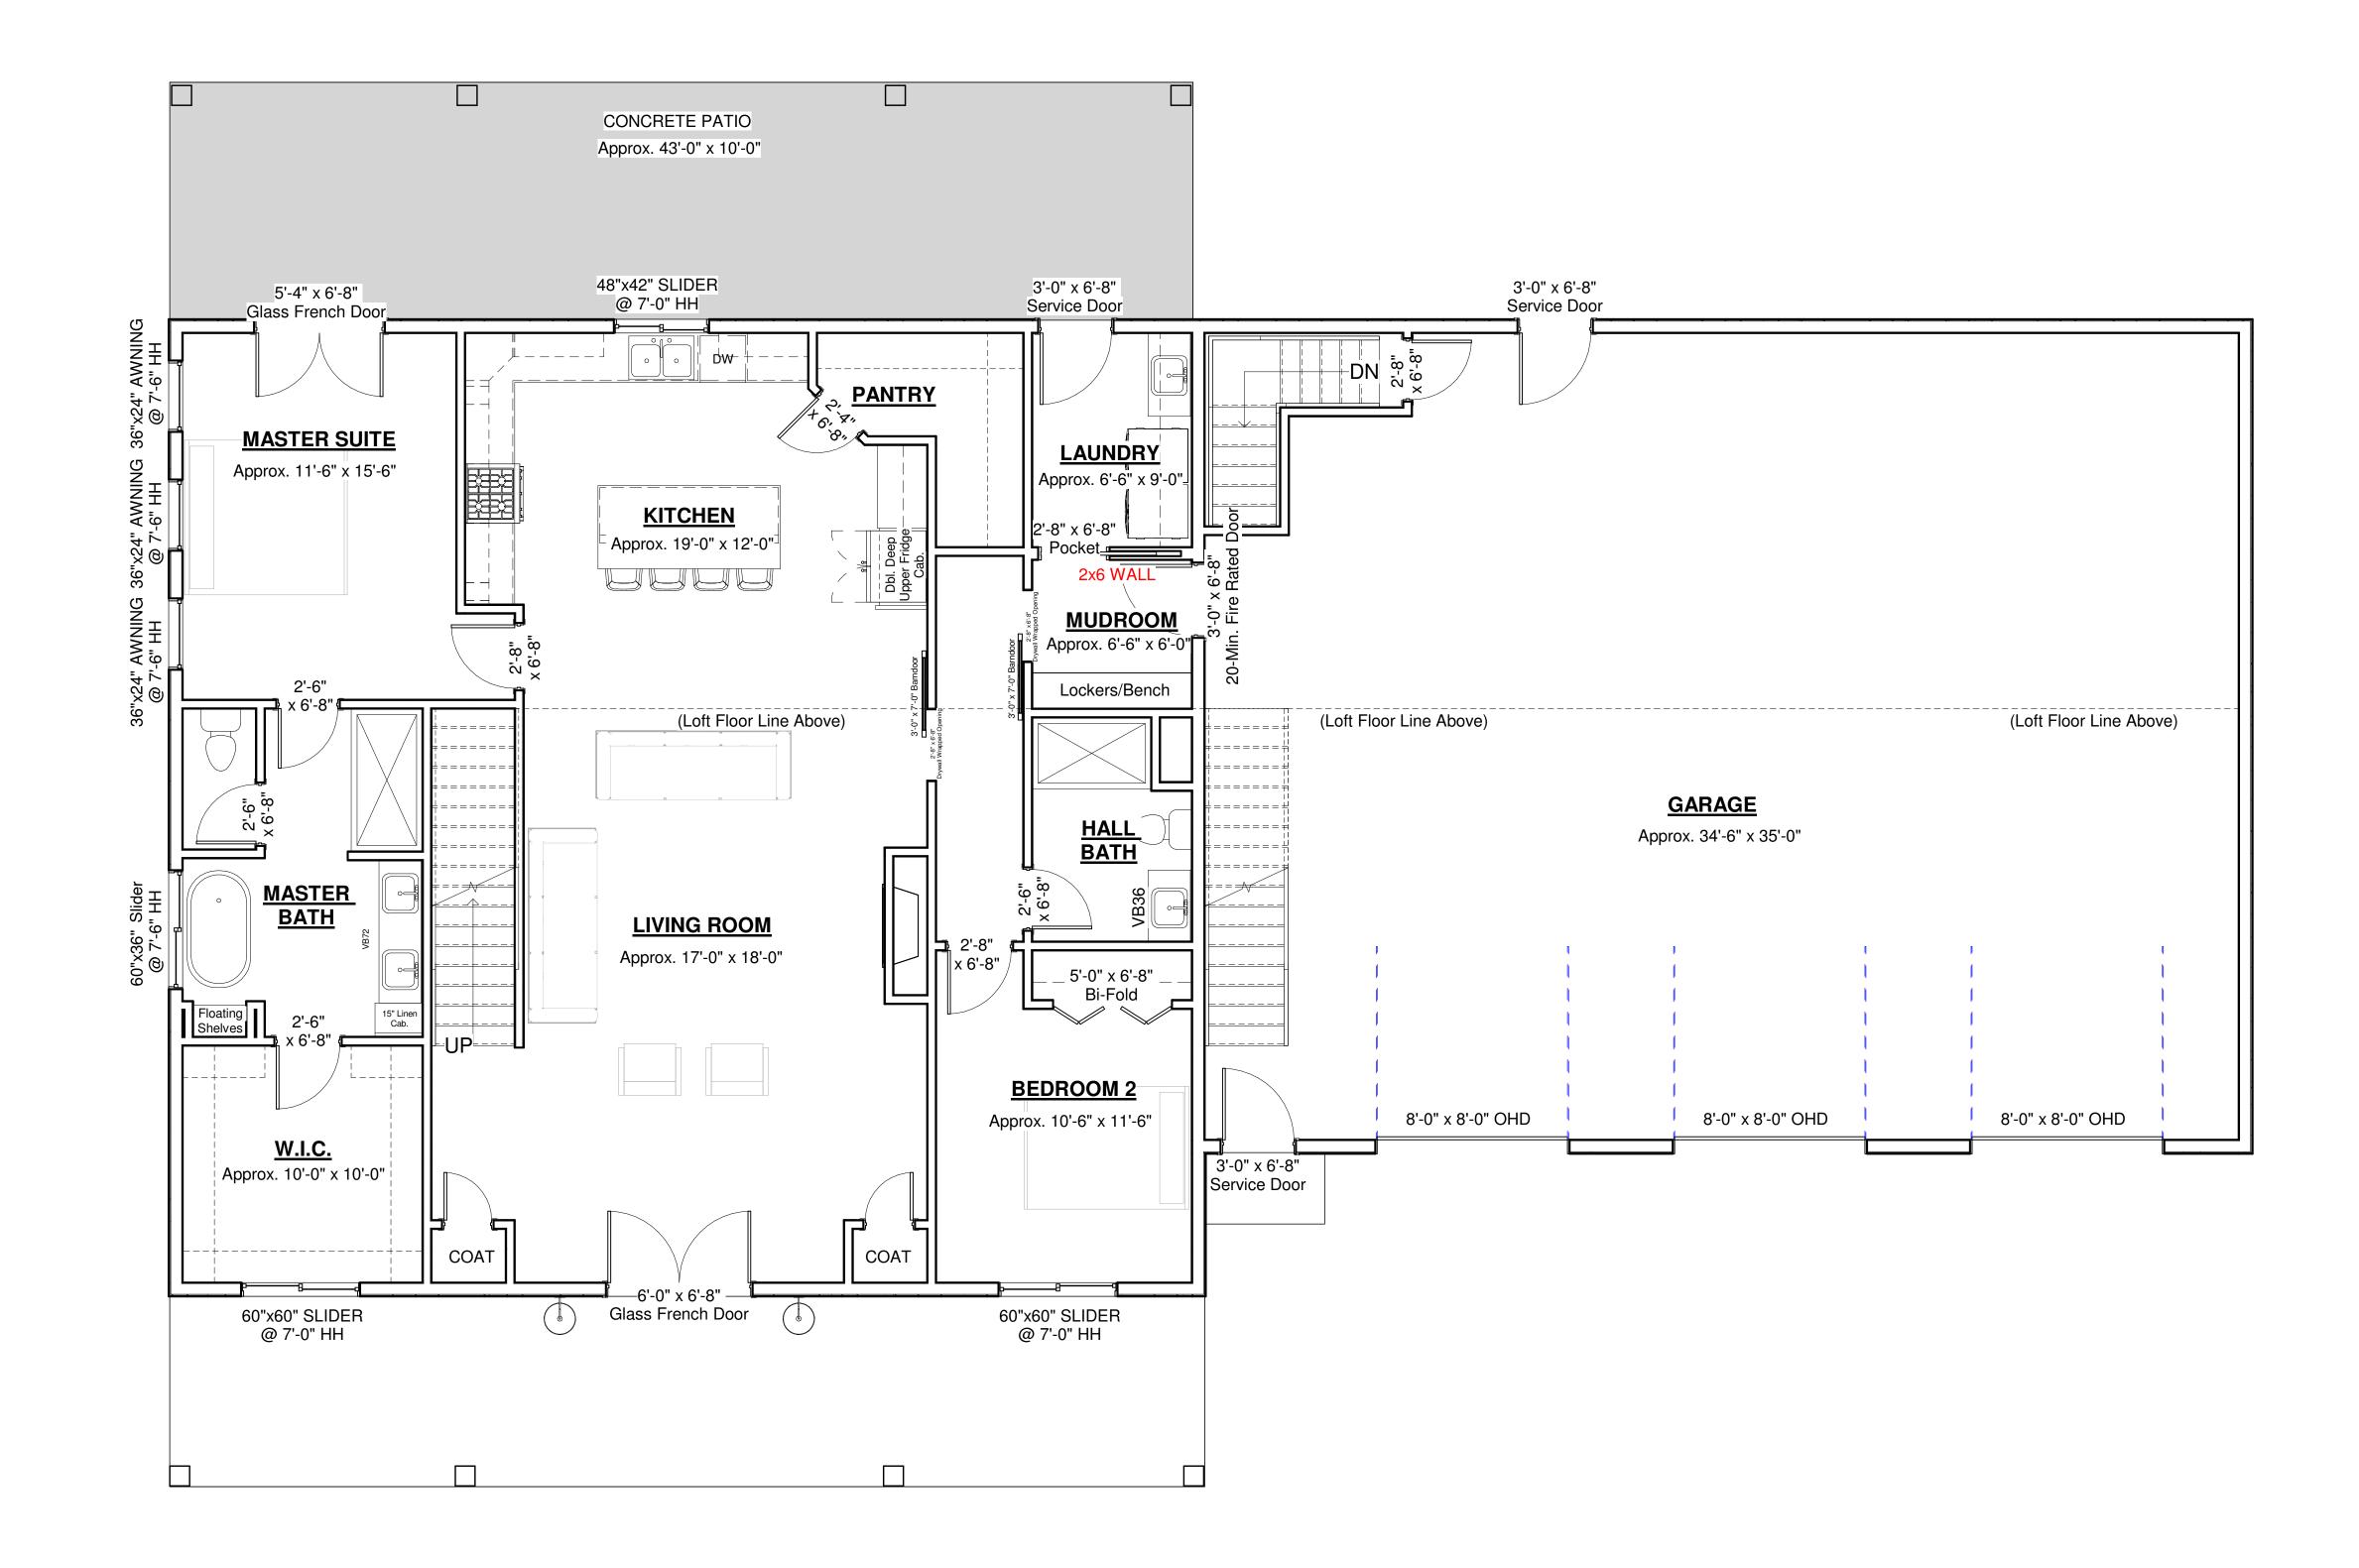

Date Drawn by Checked by Revise 03/16/2023 Brit Borcherding Checker

A101

Scale

1/4" = 1'-0"

This floor plan is for informational purposes only. The details including but not limited to sizes and options are subject to change and should be independently verified by the buyer with the General Contractor.

# DAVIS & REED HOMES

www.autodock.com/rovit

| (R S B)                                                                                                                                                                                                                                                                                                                                     |
|---------------------------------------------------------------------------------------------------------------------------------------------------------------------------------------------------------------------------------------------------------------------------------------------------------------------------------------------|
|                                                                                                                                                                                                                                                                                                                                             |
|                                                                                                                                                                                                                                                                                                                                             |
| RIGHT SIDE BRAIN                                                                                                                                                                                                                                                                                                                            |
| designs                                                                                                                                                                                                                                                                                                                                     |
| RSB Designs                                                                                                                                                                                                                                                                                                                                 |
| drawings, plans, etc.                                                                                                                                                                                                                                                                                                                       |
| are the sole property                                                                                                                                                                                                                                                                                                                       |
| of RSB Designs and                                                                                                                                                                                                                                                                                                                          |
| may not be copied in                                                                                                                                                                                                                                                                                                                        |
| whole or part, printed<br>or otherwise                                                                                                                                                                                                                                                                                                      |
| disseminated without                                                                                                                                                                                                                                                                                                                        |
| express written                                                                                                                                                                                                                                                                                                                             |
| permission of RSB                                                                                                                                                                                                                                                                                                                           |
| Designs.                                                                                                                                                                                                                                                                                                                                    |
| Date         Description           02/20/23         Draft 1                                                                                                                                                                                                                                                                                 |
| 03/16/23 Final Revision; Window Changes, added covered area to back patio, etc.                                                                                                                                                                                                                                                             |
|                                                                                                                                                                                                                                                                                                                                             |
|                                                                                                                                                                                                                                                                                                                                             |
| Square Footages                                                                                                                                                                                                                                                                                                                             |
| Storm Shelter: Approx. 132 SF; Concrete Walls/Clg.<br>Main Level: Approx. 1760 SF Finished                                                                                                                                                                                                                                                  |
| Upper Level: Approx. 700 SF Finished (Loft in house)                                                                                                                                                                                                                                                                                        |
| Garage: Approx. 1540 SF (+ 725 SF Unfin. [loft])                                                                                                                                                                                                                                                                                            |
| RSB Designs                                                                                                                                                                                                                                                                                                                                 |
| C                                                                                                                                                                                                                                                                                                                                           |
| Davis & Reed                                                                                                                                                                                                                                                                                                                                |
| Main Level Project Address/Name                                                                                                                                                                                                                                                                                                             |
| Date     Revise 03/16/2023       Drawn by     Brit Borcherding                                                                                                                                                                                                                                                                              |
|                                                                                                                                                                                                                                                                                                                                             |
| Checked by Checker                                                                                                                                                                                                                                                                                                                          |
| •                                                                                                                                                                                                                                                                                                                                           |
| Checked by Checker                                                                                                                                                                                                                                                                                                                          |
| Checked by         Checker           A102           Scale         1/4" = 1'-0"                                                                                                                                                                                                                                                              |
| Checked by       Checker         A102         Scale       1/4" = 1'-0"         This floor plan is for informational purposes only.                                                                                                                                                                                                          |
| Checked by       Checker         A102         Scale       1/4" = 1'-0"         This floor plan is for informational purposes only. The details including but not                                                                                                                                                                            |
| Checked by       Checker         A102         Scale       1/4" = 1'-0"         This floor plan is for informational purposes only. The details including but not limited to sizes and options are subject to change and                                                                                                                     |
| Checked by       Checker         A102         Scale       1/4" = 1'-0"         This floor plan is for informational purposes only. The details including but not limited to sizes and options are subject to change and should be independently                                                                                             |
| Checked by       Checker         A102         Scale       1/4" = 1'-0"         This floor plan is for informational purposes only. The details including but not limited to sizes and options are subject to change and                                                                                                                     |
| Checked byCheckerA102Scale1/4" = 1'-0"This floor plan is for<br>informational purposes only.<br>The details including but not<br>limited to sizes and options<br>are subject to change and<br>should be independently<br>verified by the buyer with the                                                                                     |
| Checked byCheckerA102Scale1/4" = 1'-0"This floor plan is for<br>informational purposes only.<br>The details including but not<br>limited to sizes and options<br>are subject to change and<br>should be independently<br>verified by the buyer with the<br>General Contractor.                                                              |
| Checked byChecker <b>A102</b> Scale1/4" = 1'-0"This floor plan is for<br>informational purposes only.<br>The details including but not<br>limited to sizes and options<br>are subject to change and<br>should be independently<br>verified by the buyer with the<br>General Contractor.Right Side Brain Designs<br>2405 6th Ave SW, Altoona |
| Checked by Checker<br>A102<br>Scale 1/4" = 1'-0"<br>This floor plan is for<br>informational purposes only.<br>The details including but not<br>limited to sizes and options<br>are subject to change and<br>should be independently<br>verified by the buyer with the<br>General Contractor.                                                |