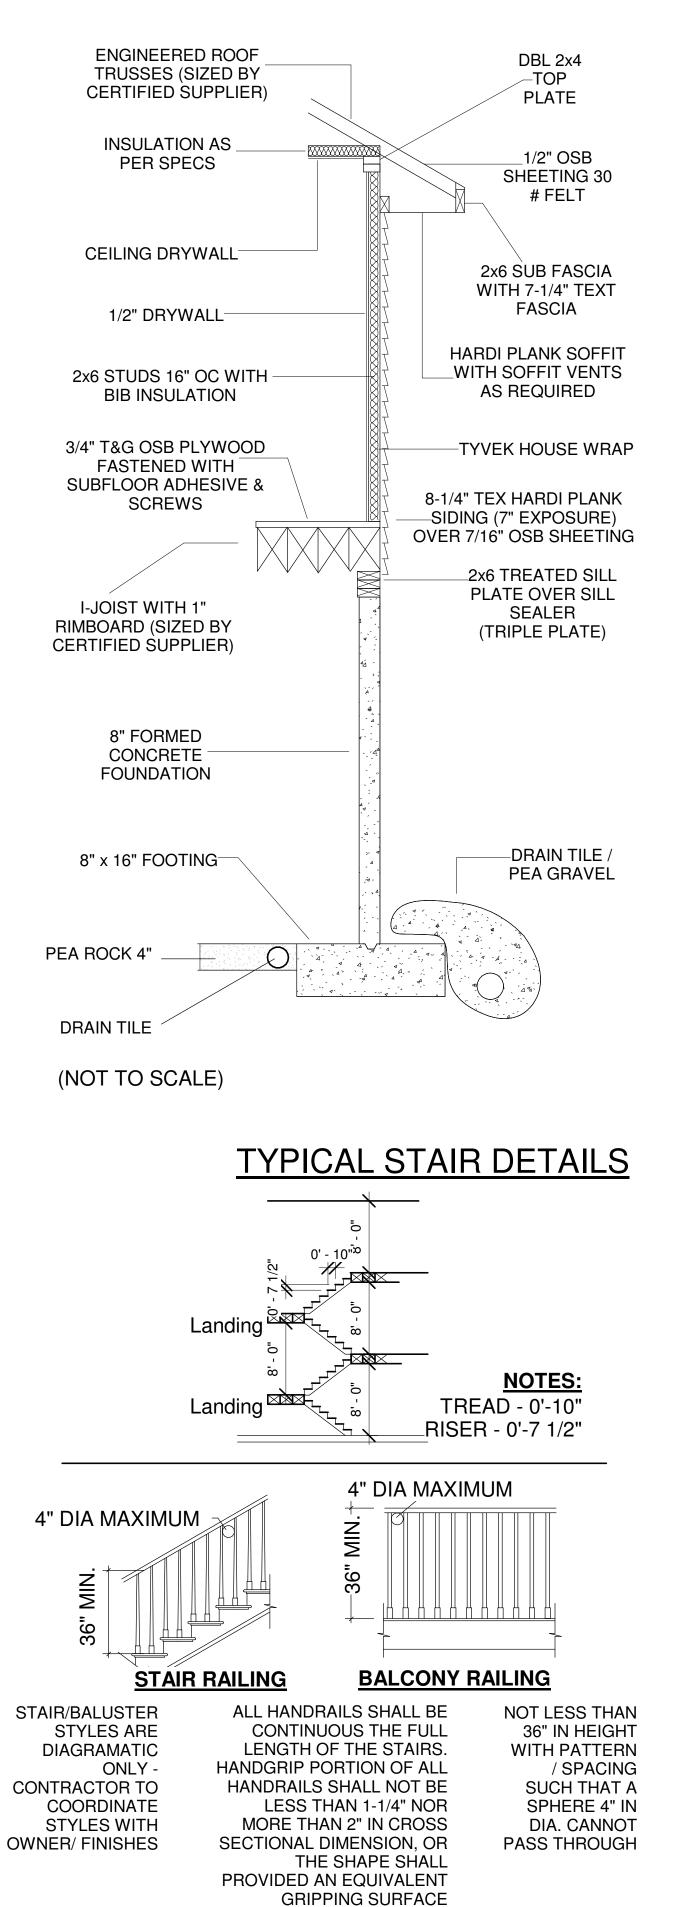

/4" = 1'         This floor plan is for         informational purposes only         The details including but not         limited to sizes and options         are subject to change and         should be independently         verified by the buyer with the | ding<br>ker<br>3<br>-0" |
| Davis & Reed         Upper Level         Project Address/Name         Date       Revise 03/16/20         Drawn by       Brit Borcherd         Checked by       Check         Scale         1/4" = 1'         This floor plan is for         informational purposes only         The details including but not         limited to sizes and options         are subject to change and         should be independently         verified by the buyer with the   | ding<br>ker<br>3<br>-0" |

### **TYPICAL EXTERIOR WALL SECTION**







## Roof Layout: