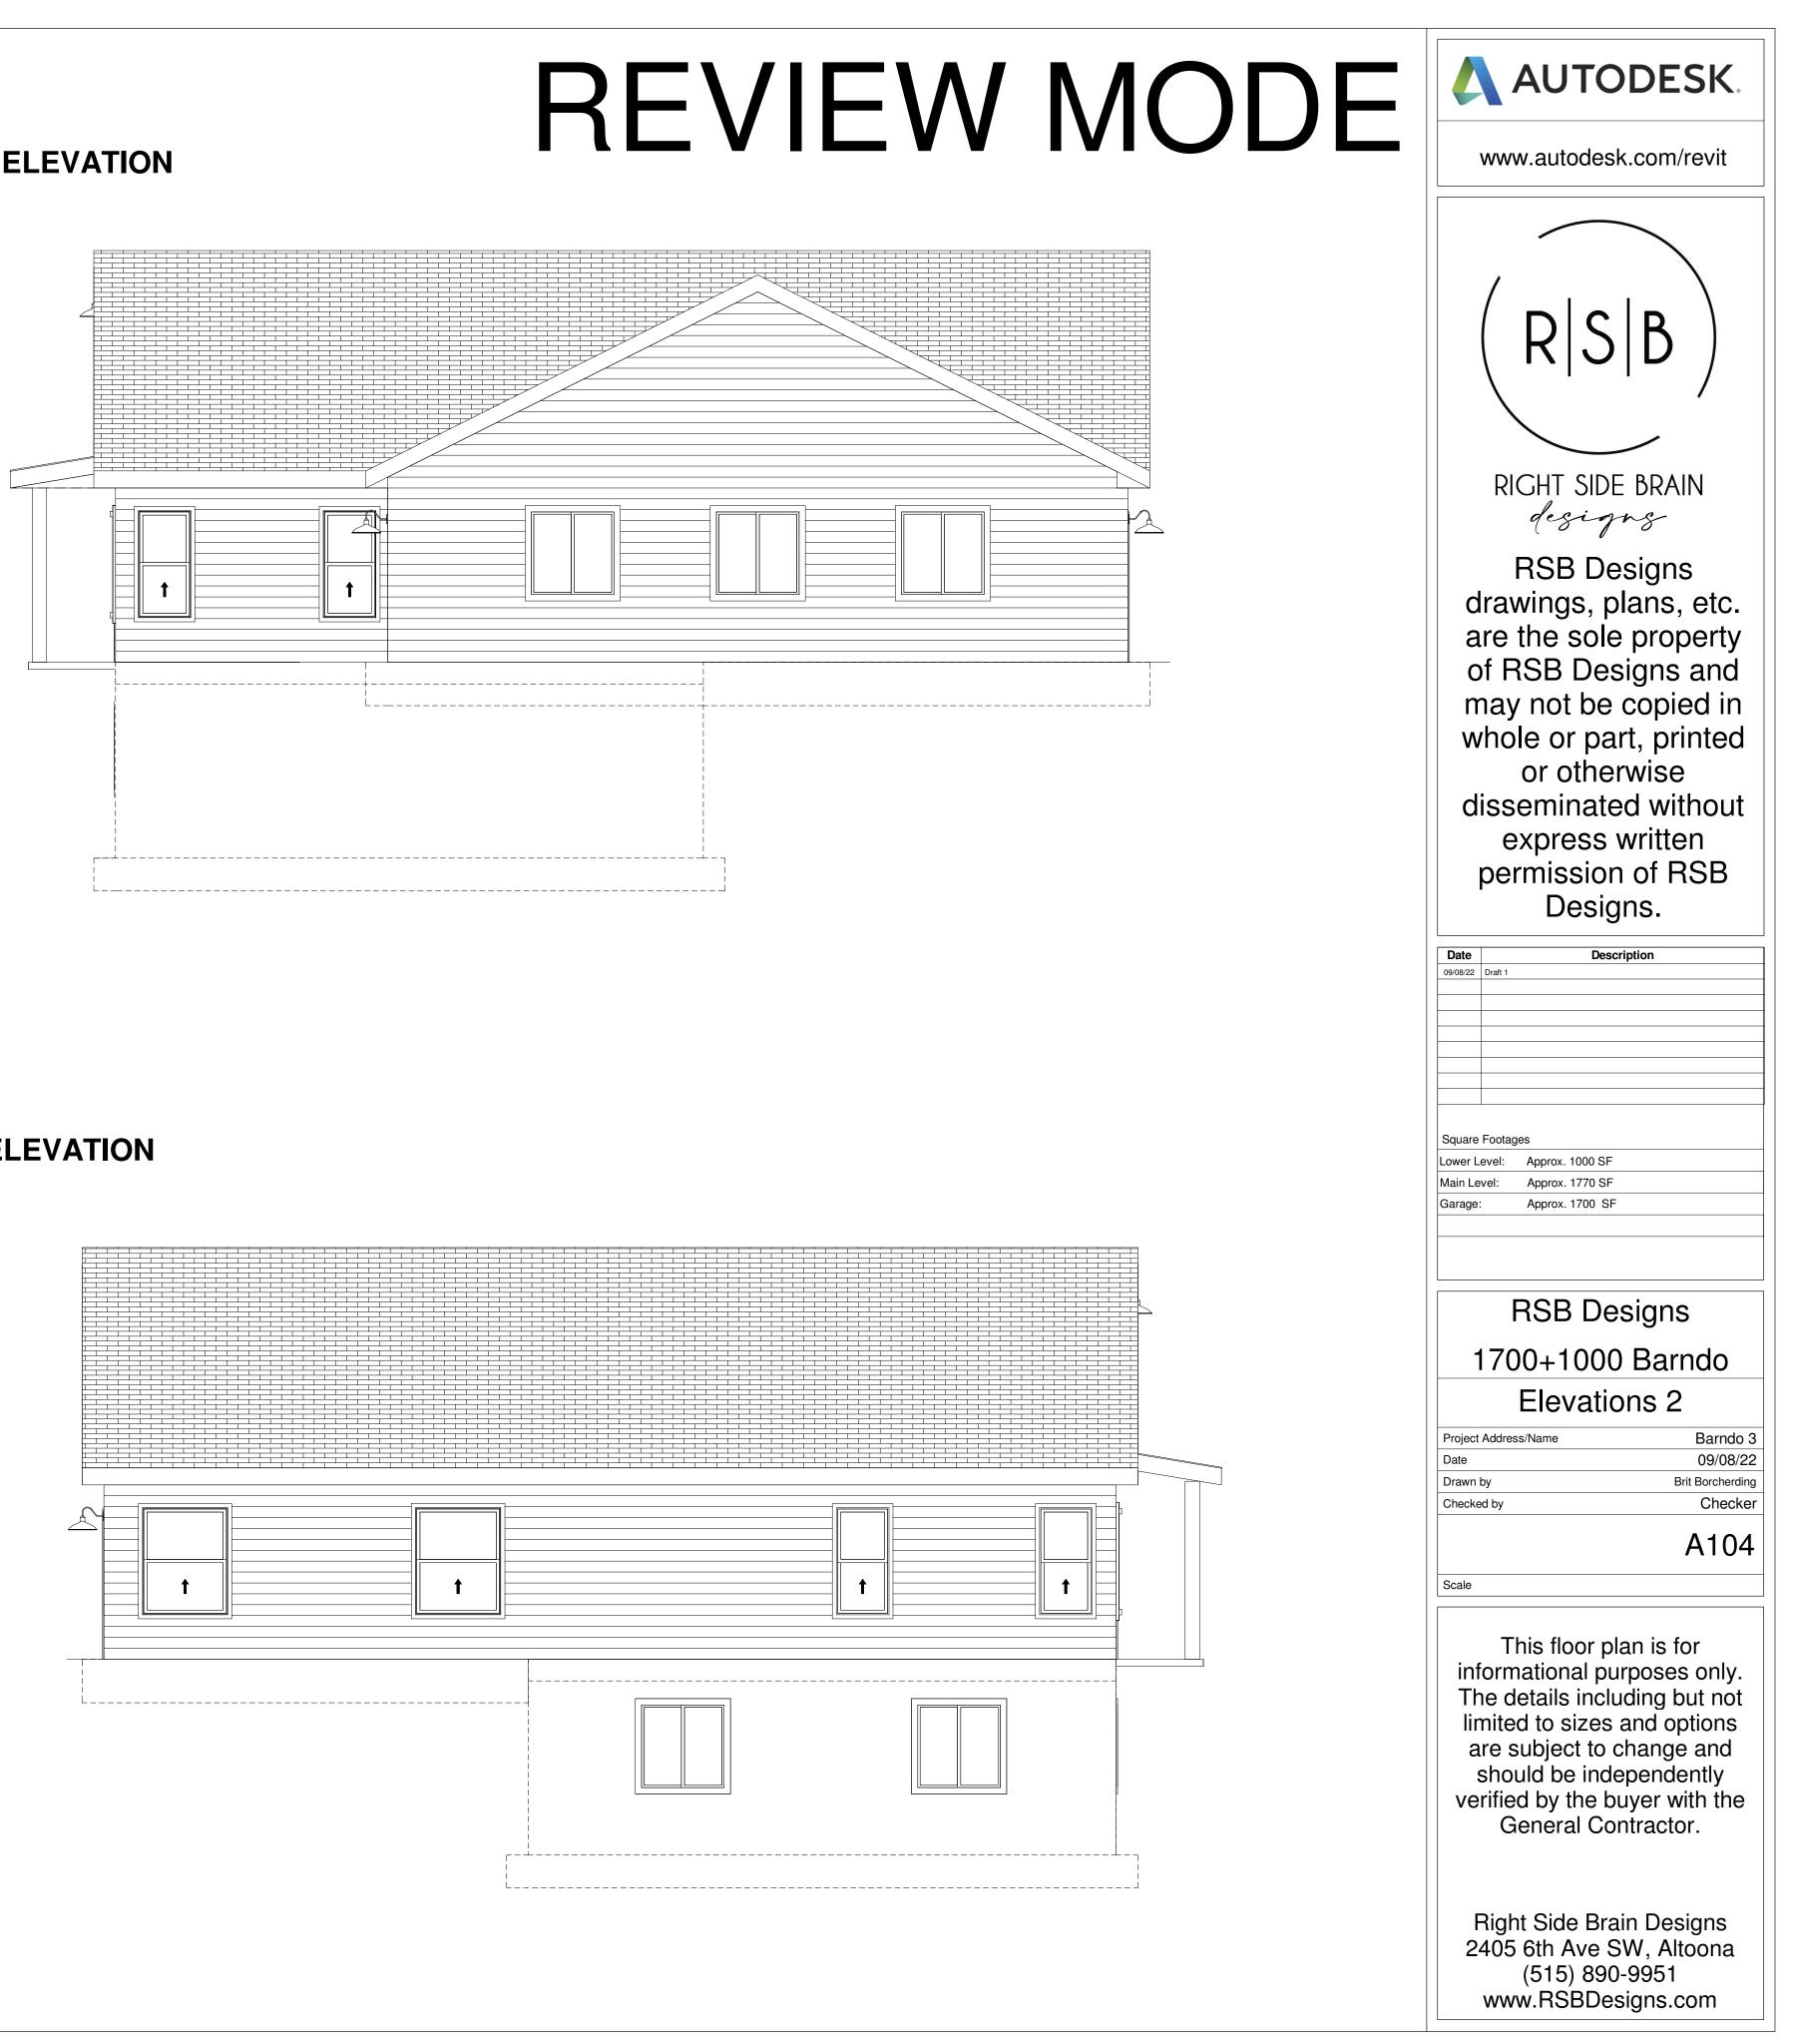

nd may not be copied in whole or part, printed or otherwise disseminated without express written permission of RSB Designs.

Description Date 09/08/22 Draft Square Footages Lower Level: Approx. 1000 SF Main Level: Approx. 1770 SF Approx. 1700 SF Garage: **RSB** Designs

1700+1000 Barndo Main Level

Barndo 3 Project Address/Name 09/08/22 Date Brit Borcherding Drawn by

A103

Checker

Scale

Checked by

This floor plan is for informational purposes only. The details including but not limited to sizes and options are subject to change and should be independently verified by the buyer with the General Contractor.

Right Side Brain Designs 2405 6th Ave SW, Altoona (515) 890-9951 www.RSBDesigns.com

## 1770 SF W/ 1000 SF PARTIAL BASEMENT **BARNDOMINIUM PROJECT RIGHT ELEVATION**

Roof Layout:





### LEFT ELEVATION