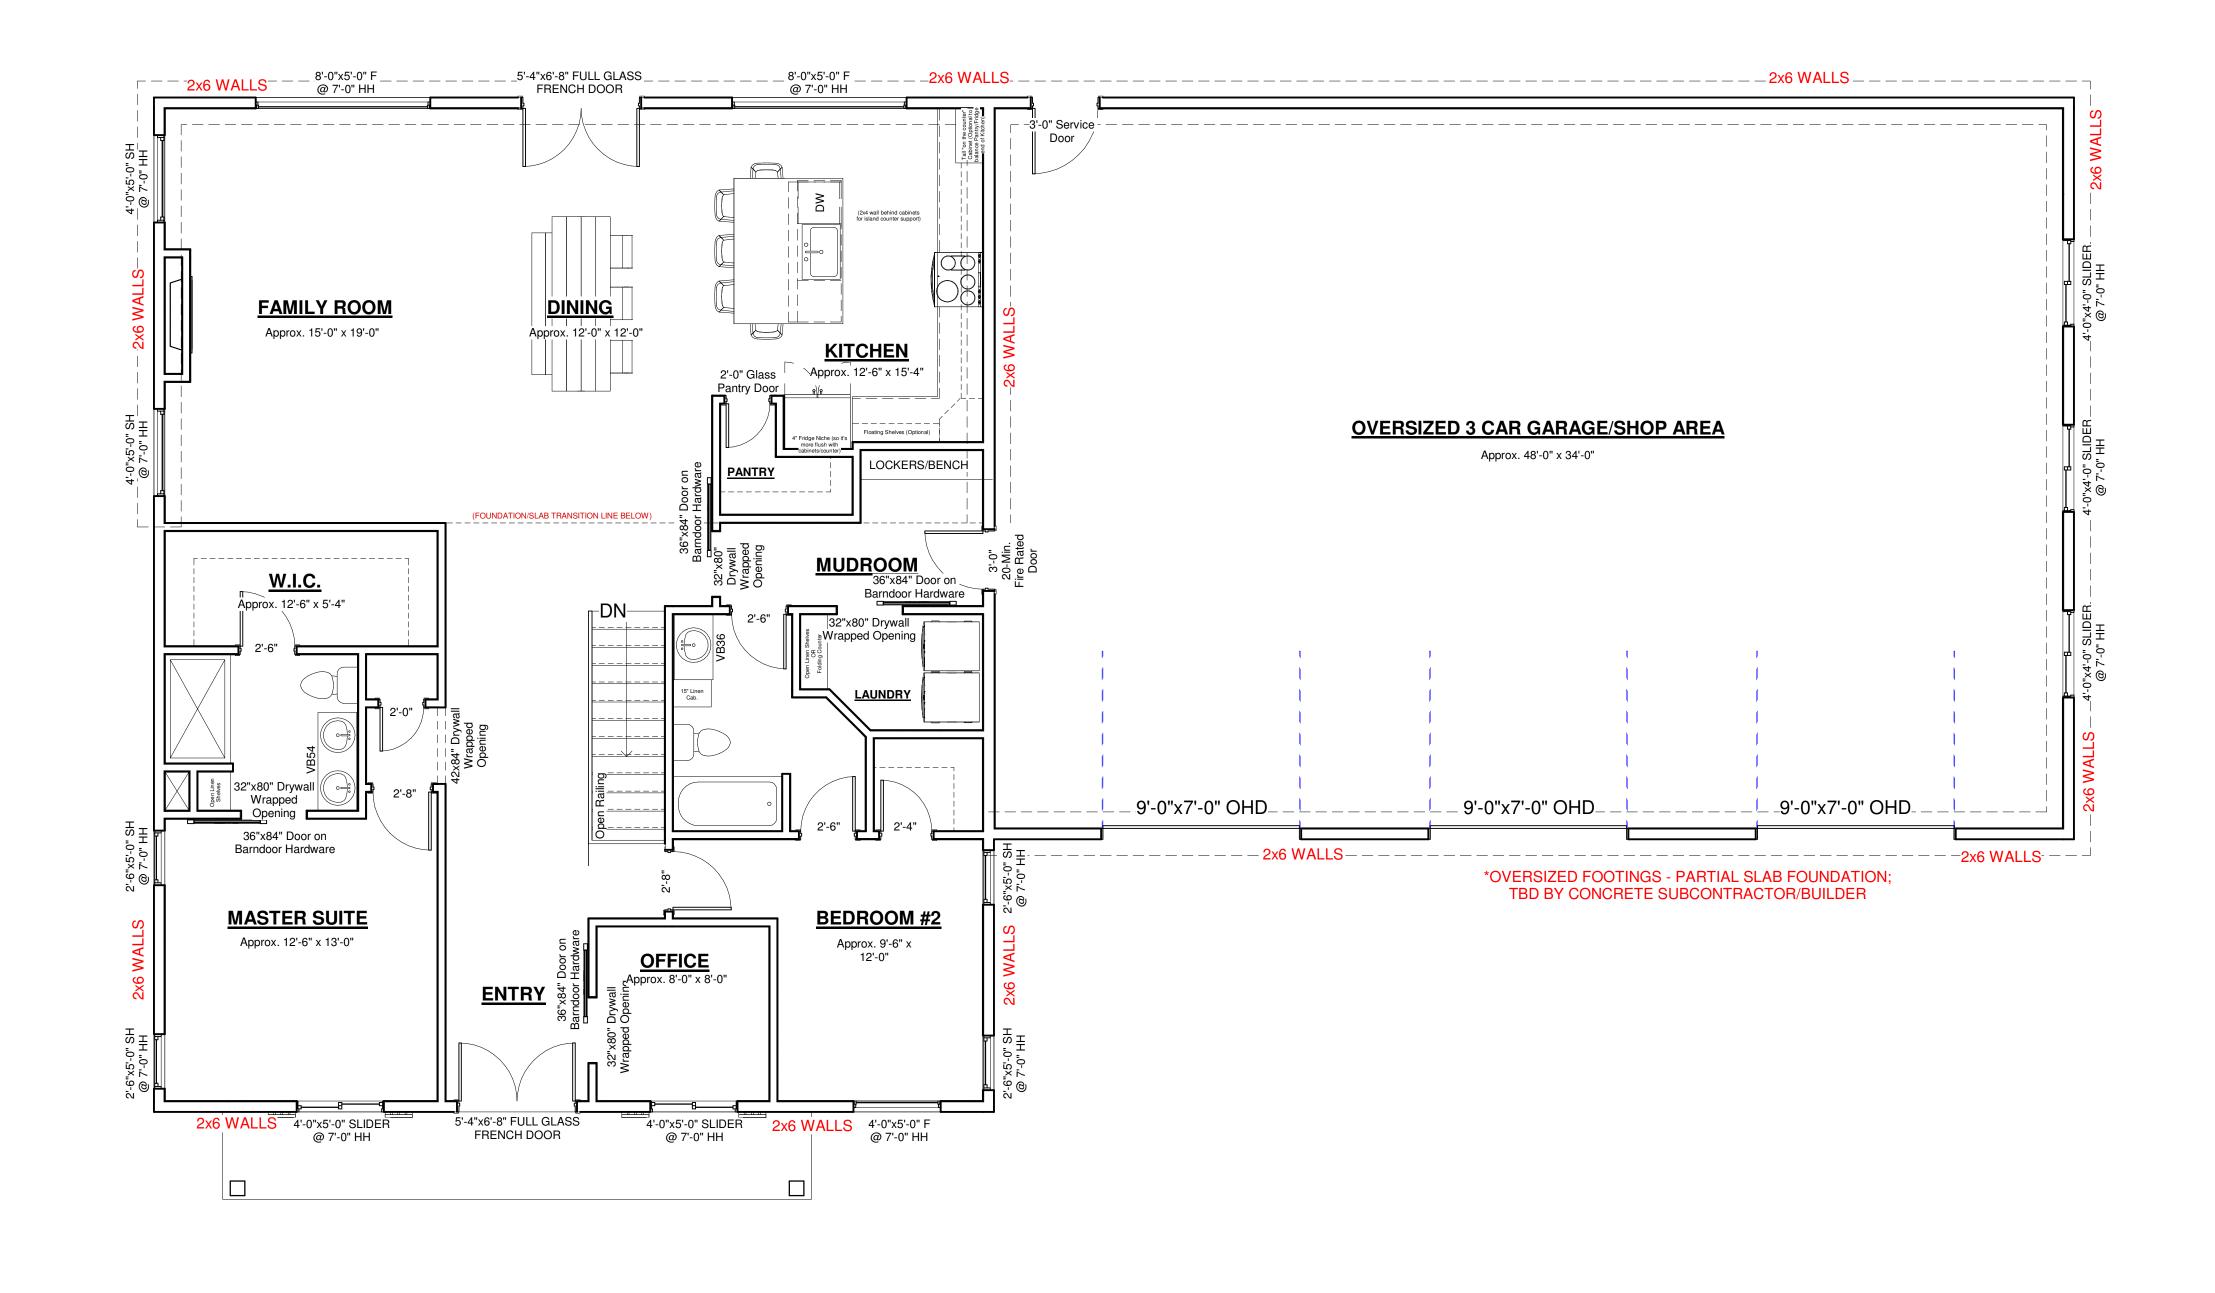

## 1770 SF W/ 1000 SF PARTIAL BASEMENT BARNDOMINIUM PROJECT

Main Level:

Description Date 09/08/22 Draft Square Footages Lower Level: Approx. 1000 SF Main Level: Approx. 1770 SF Approx. 1700 SF Garage: **RSB** Designs

1700+1000 Barndo Main Level

Barndo 3 Project Address/Name 09/08/22 Date Brit Borcherding Drawn by