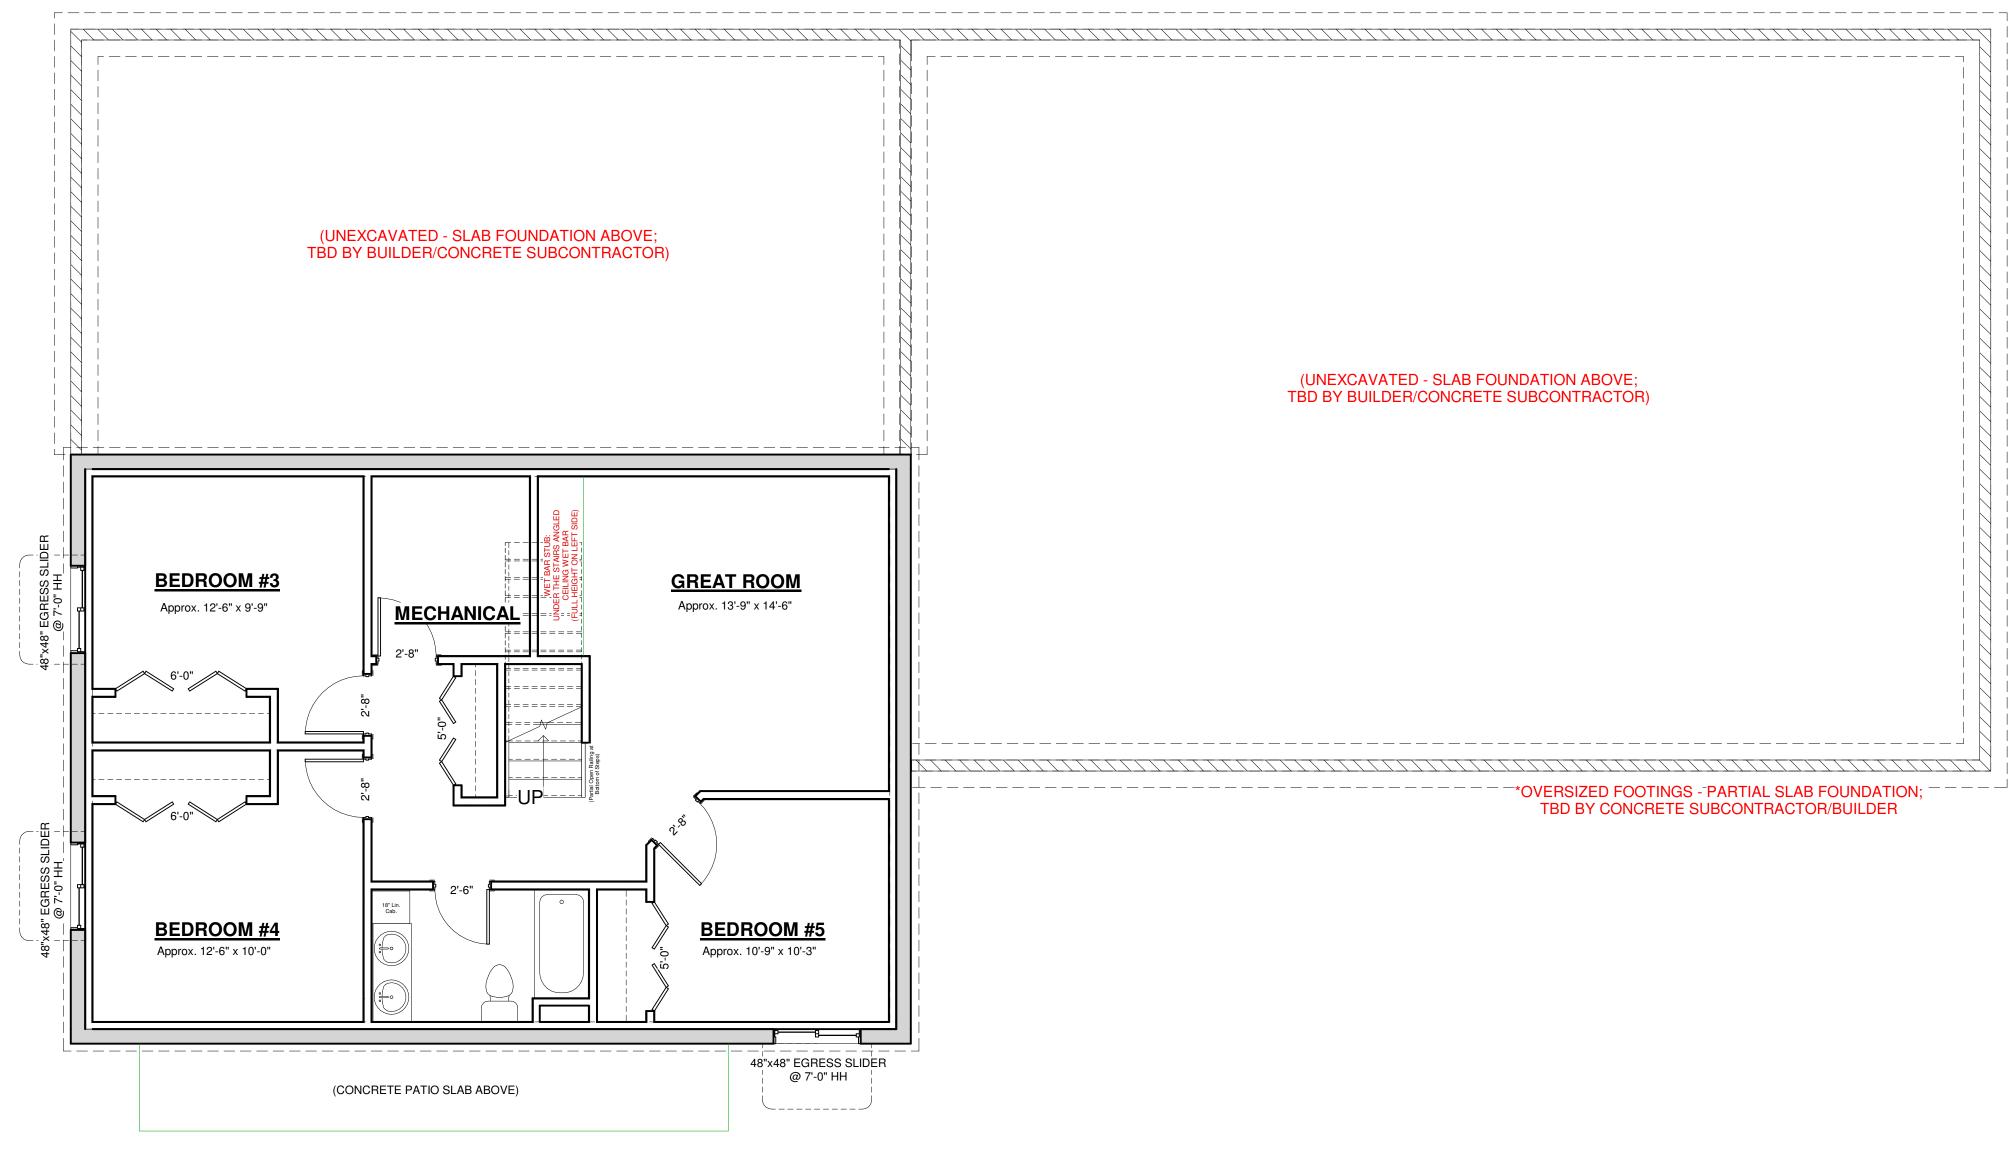

# 1770 SF W/ 1000 SF PARTIAL BASEMENT **BARNDOMINIUM PROJECT**

Lower Level

**AUTODESK**. www.autodesk.com/revit R S B RIGHT SIDE BRAIN designs RSB Designs drawings, plans, etc. are the sole property of RSB Designs and may not be copied in whole or part, printed or otherwise disseminated without express written permission of RSB Designs. Description Date 09/08/22 Draft Square Footages Lower Level: Approx. 1000 SF Main Level: Approx. 1770 SF Approx. 1700 SF Garage: RSB Designs 1700+1000 Barndo Lower Level Barndo 3 Project Address/Name 09/08/22 Date Brit Borcherding Drawn by Checked by Checker A102 Scale This floor plan is for informational purposes only. The details including but not limited to sizes and options are subject to change and should be independently verified by the buyer with the General Contractor. Right Side Brain Designs 2405 6th Ave SW, Altoona (515) 890-9951 www.RSBDesigns.com