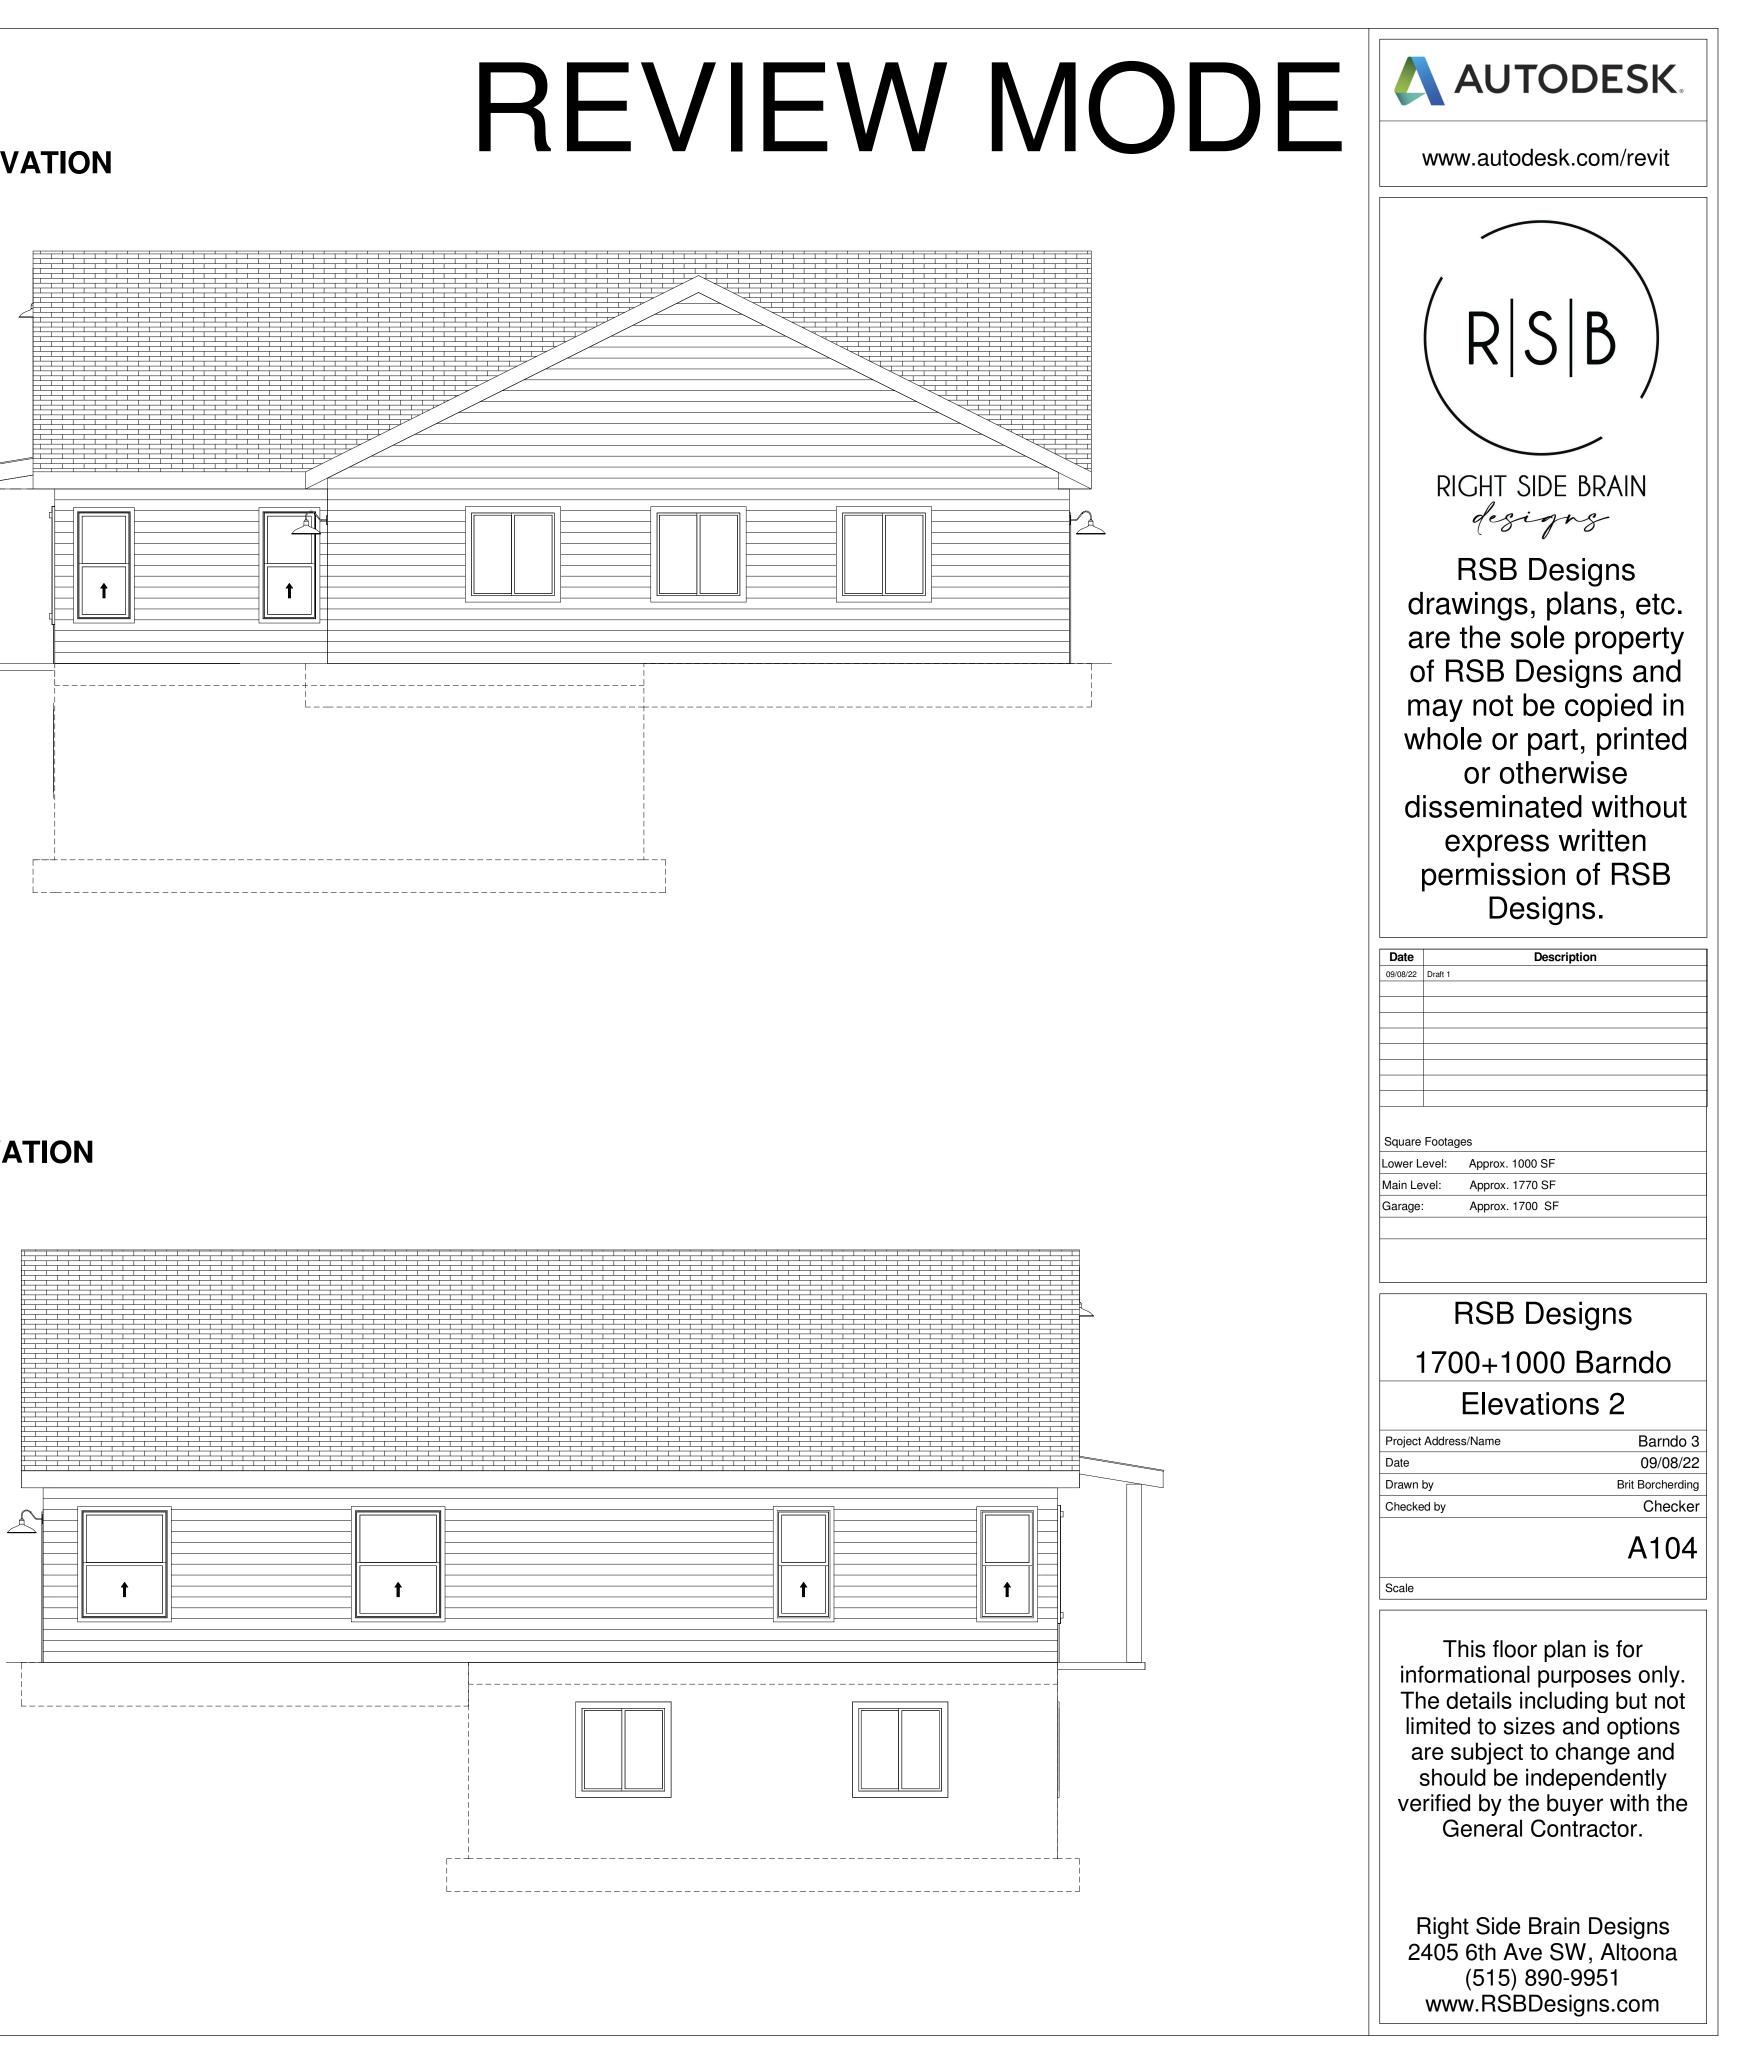

n whole or part, printed or otherwise disseminated without express written permission of RSB Designs.

Description Date 09/08/22 Draft Square Footages Lower Level: Approx. 1000 SF Main Level: Approx. 1770 SF Approx. 1700 SF Garage: **RSB** Designs

1700+1000 Barndo Main Level

Barndo 3 Project Address/Name 09/08/22 Date Brit Borcherding Drawn by

A103

Checker

Scale

Checked by

This floor plan is for informational purposes only. The details including but not limited to sizes and options are subject to change and should be independently verified by the buyer with the General Contractor.

Right Side Brain Designs 2405 6th Ave SW, Altoona (515) 890-9951 www.RSBDesigns.com

## 1770 SF W/ 1000 SF PARTIAL BASEMENT **BARNDOMINIUM PROJECT RIGHT ELEVATION**

Roof Layout:





### LEFT ELEVATION