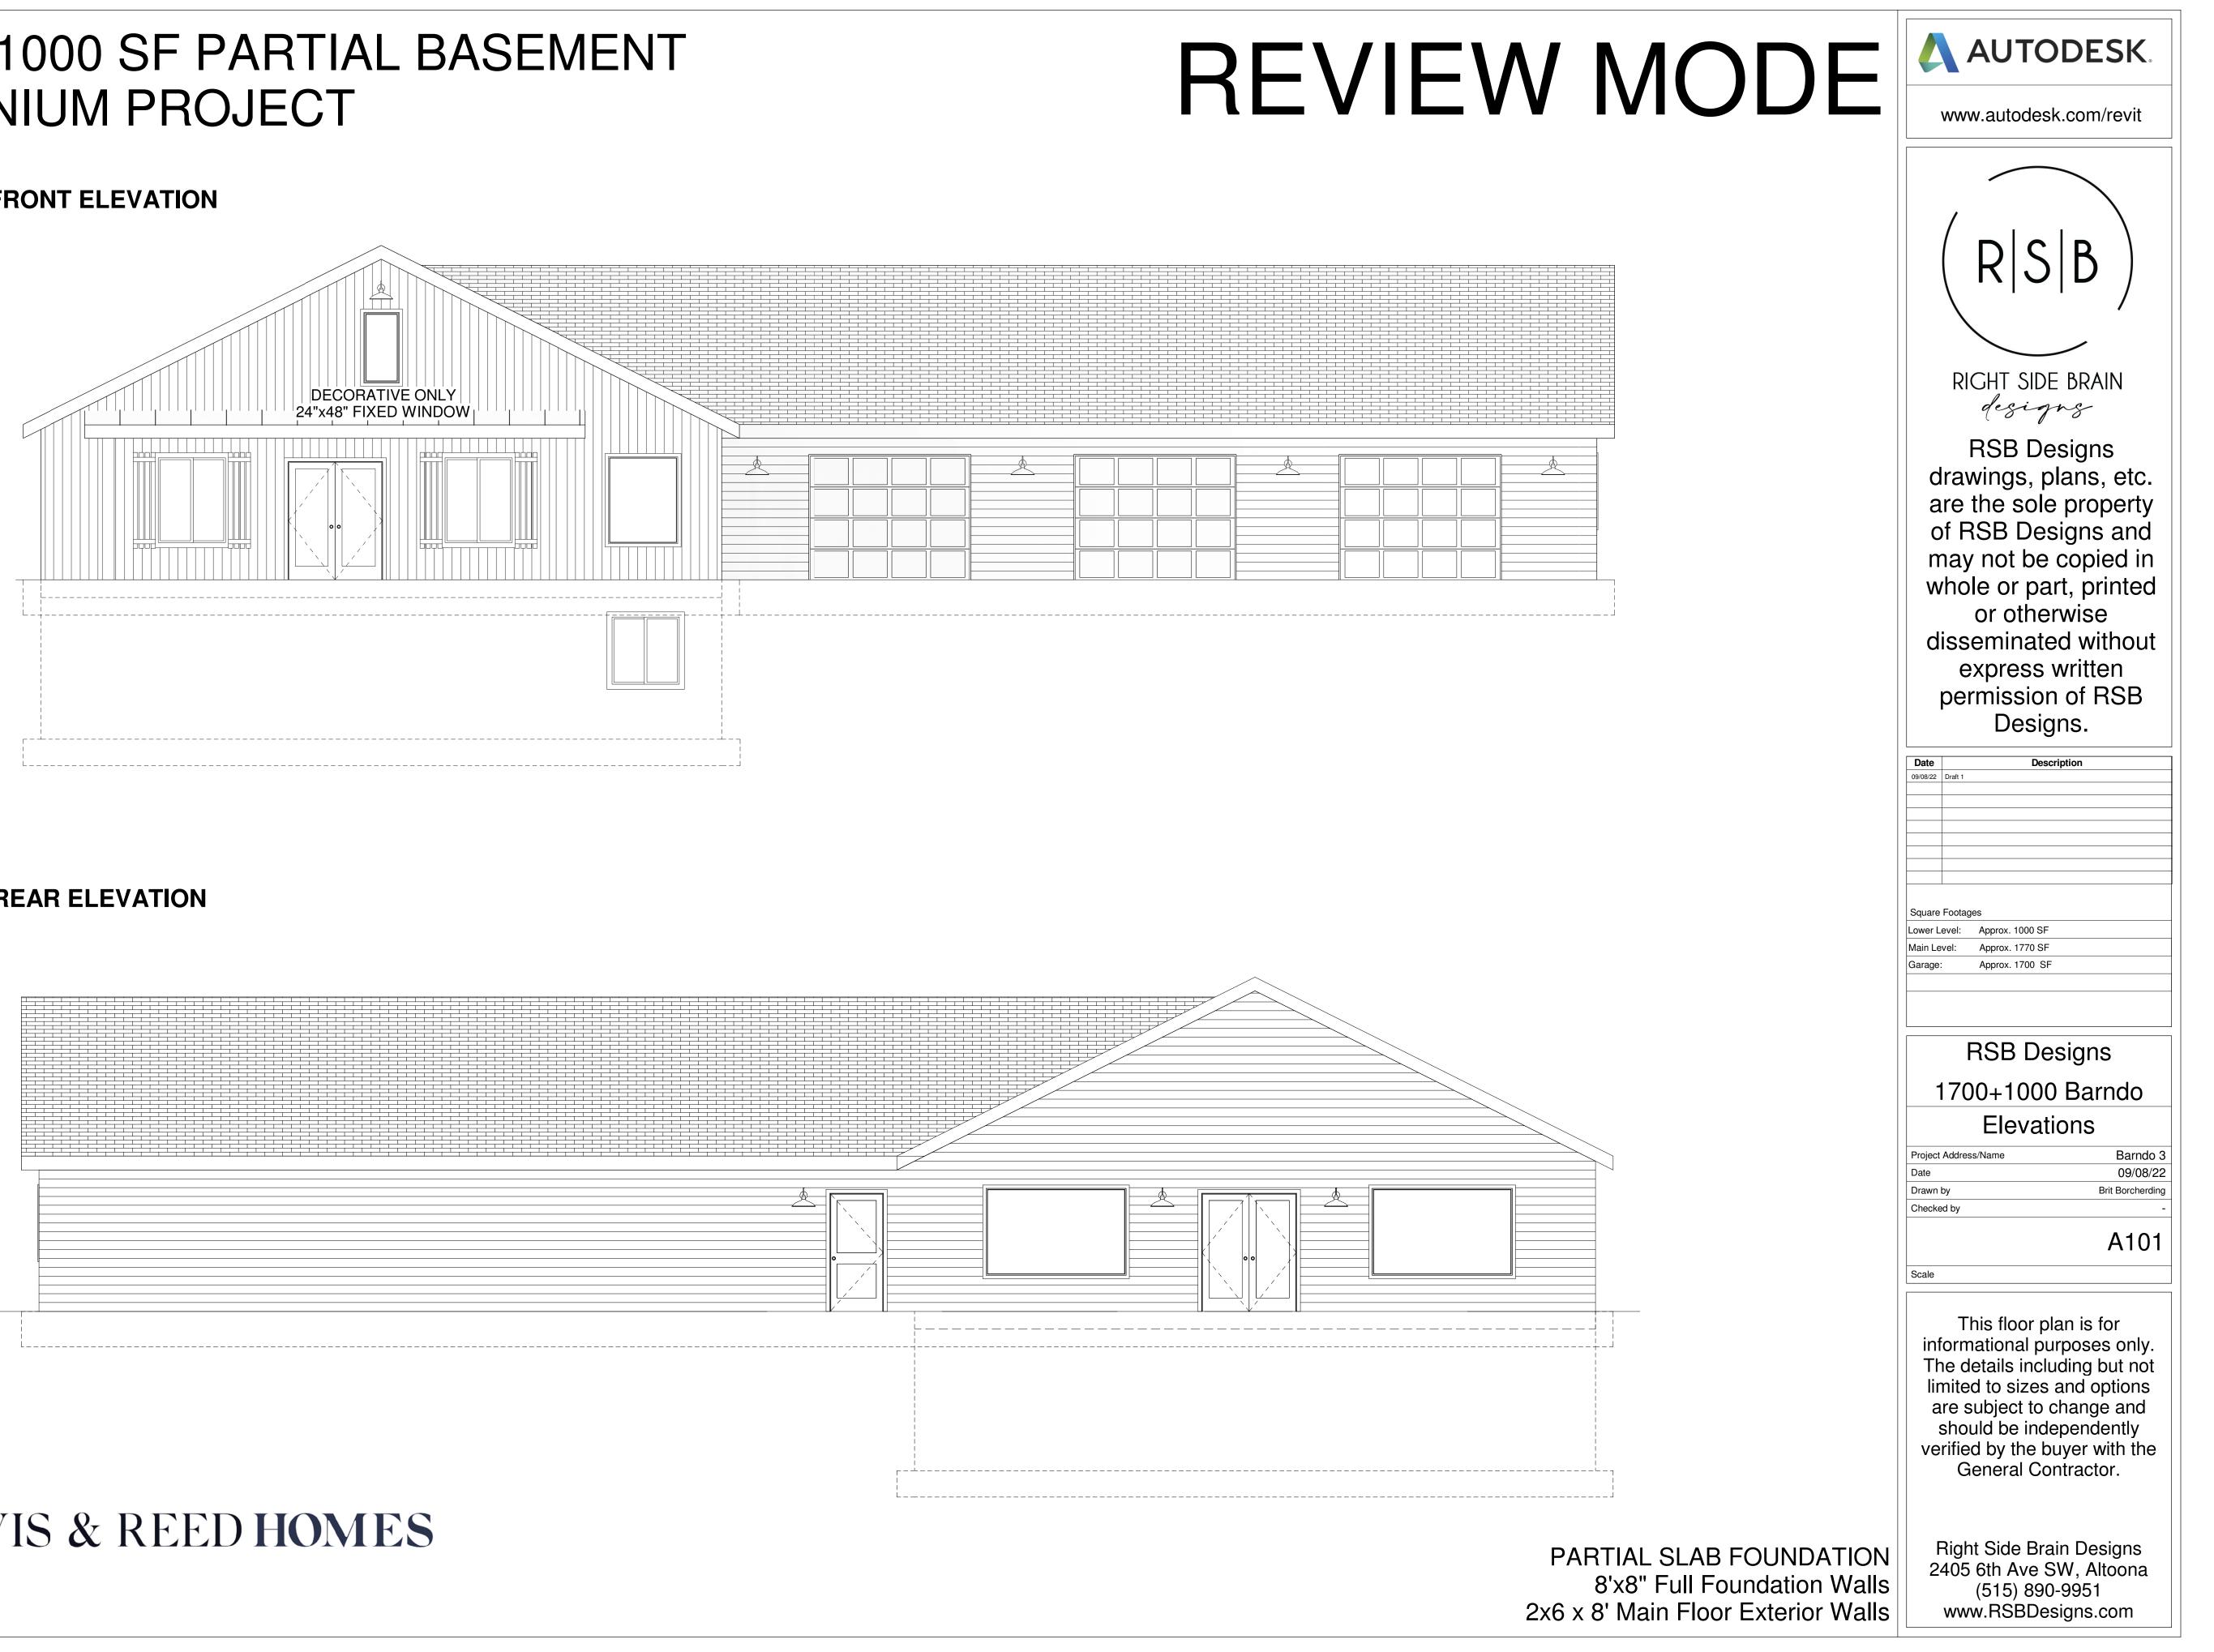

# 1770 SF W/ 1000 SF PARTIAL BASEMENT **BARNDOMINIUM PROJECT**

### FRONT ELEVATION







# DAVIS & REED HOMES

# 1770 SF W/ 1000 SF PARTIAL BASEMENT **BARNDOMINIUM PROJECT**

Lower Level



# **REVIE**

| N MODE |  |
|--------|--|
|--------|--|

|     | /////             |
|-----|-------------------|
|     | ////              |
|     |                   |
|     |                   |
|     |                   |
|     | $\mathbf{N}$      |
|     | . 1               |
|     | $\setminus$       |
|     |                   |
|     | /                 |
|     |                   |
|     |                   |
|     |                   |
|     | /                 |
|     |                   |
|     |                   |
|     |                   |
|     |                   |
|     |                   |
|     | /                 |
|     | /                 |
|     | $\overline{\