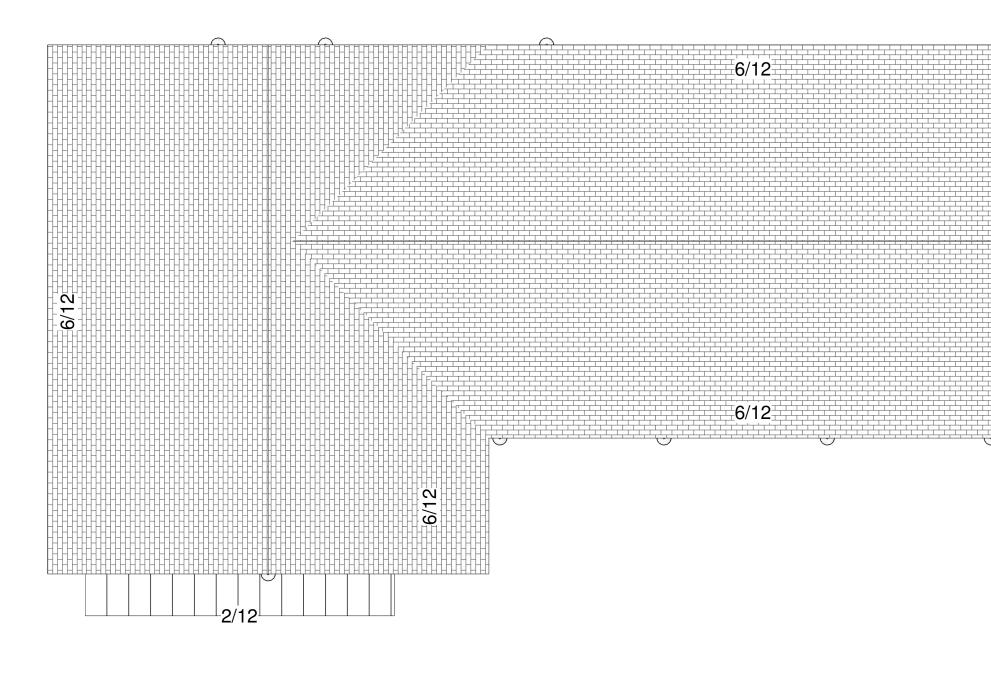

## 1770 SF W/ 1000 SF PARTIAL BASEMENT **BARNDOMINIUM PROJECT RIGHT ELEVATION**

Roof Layout: