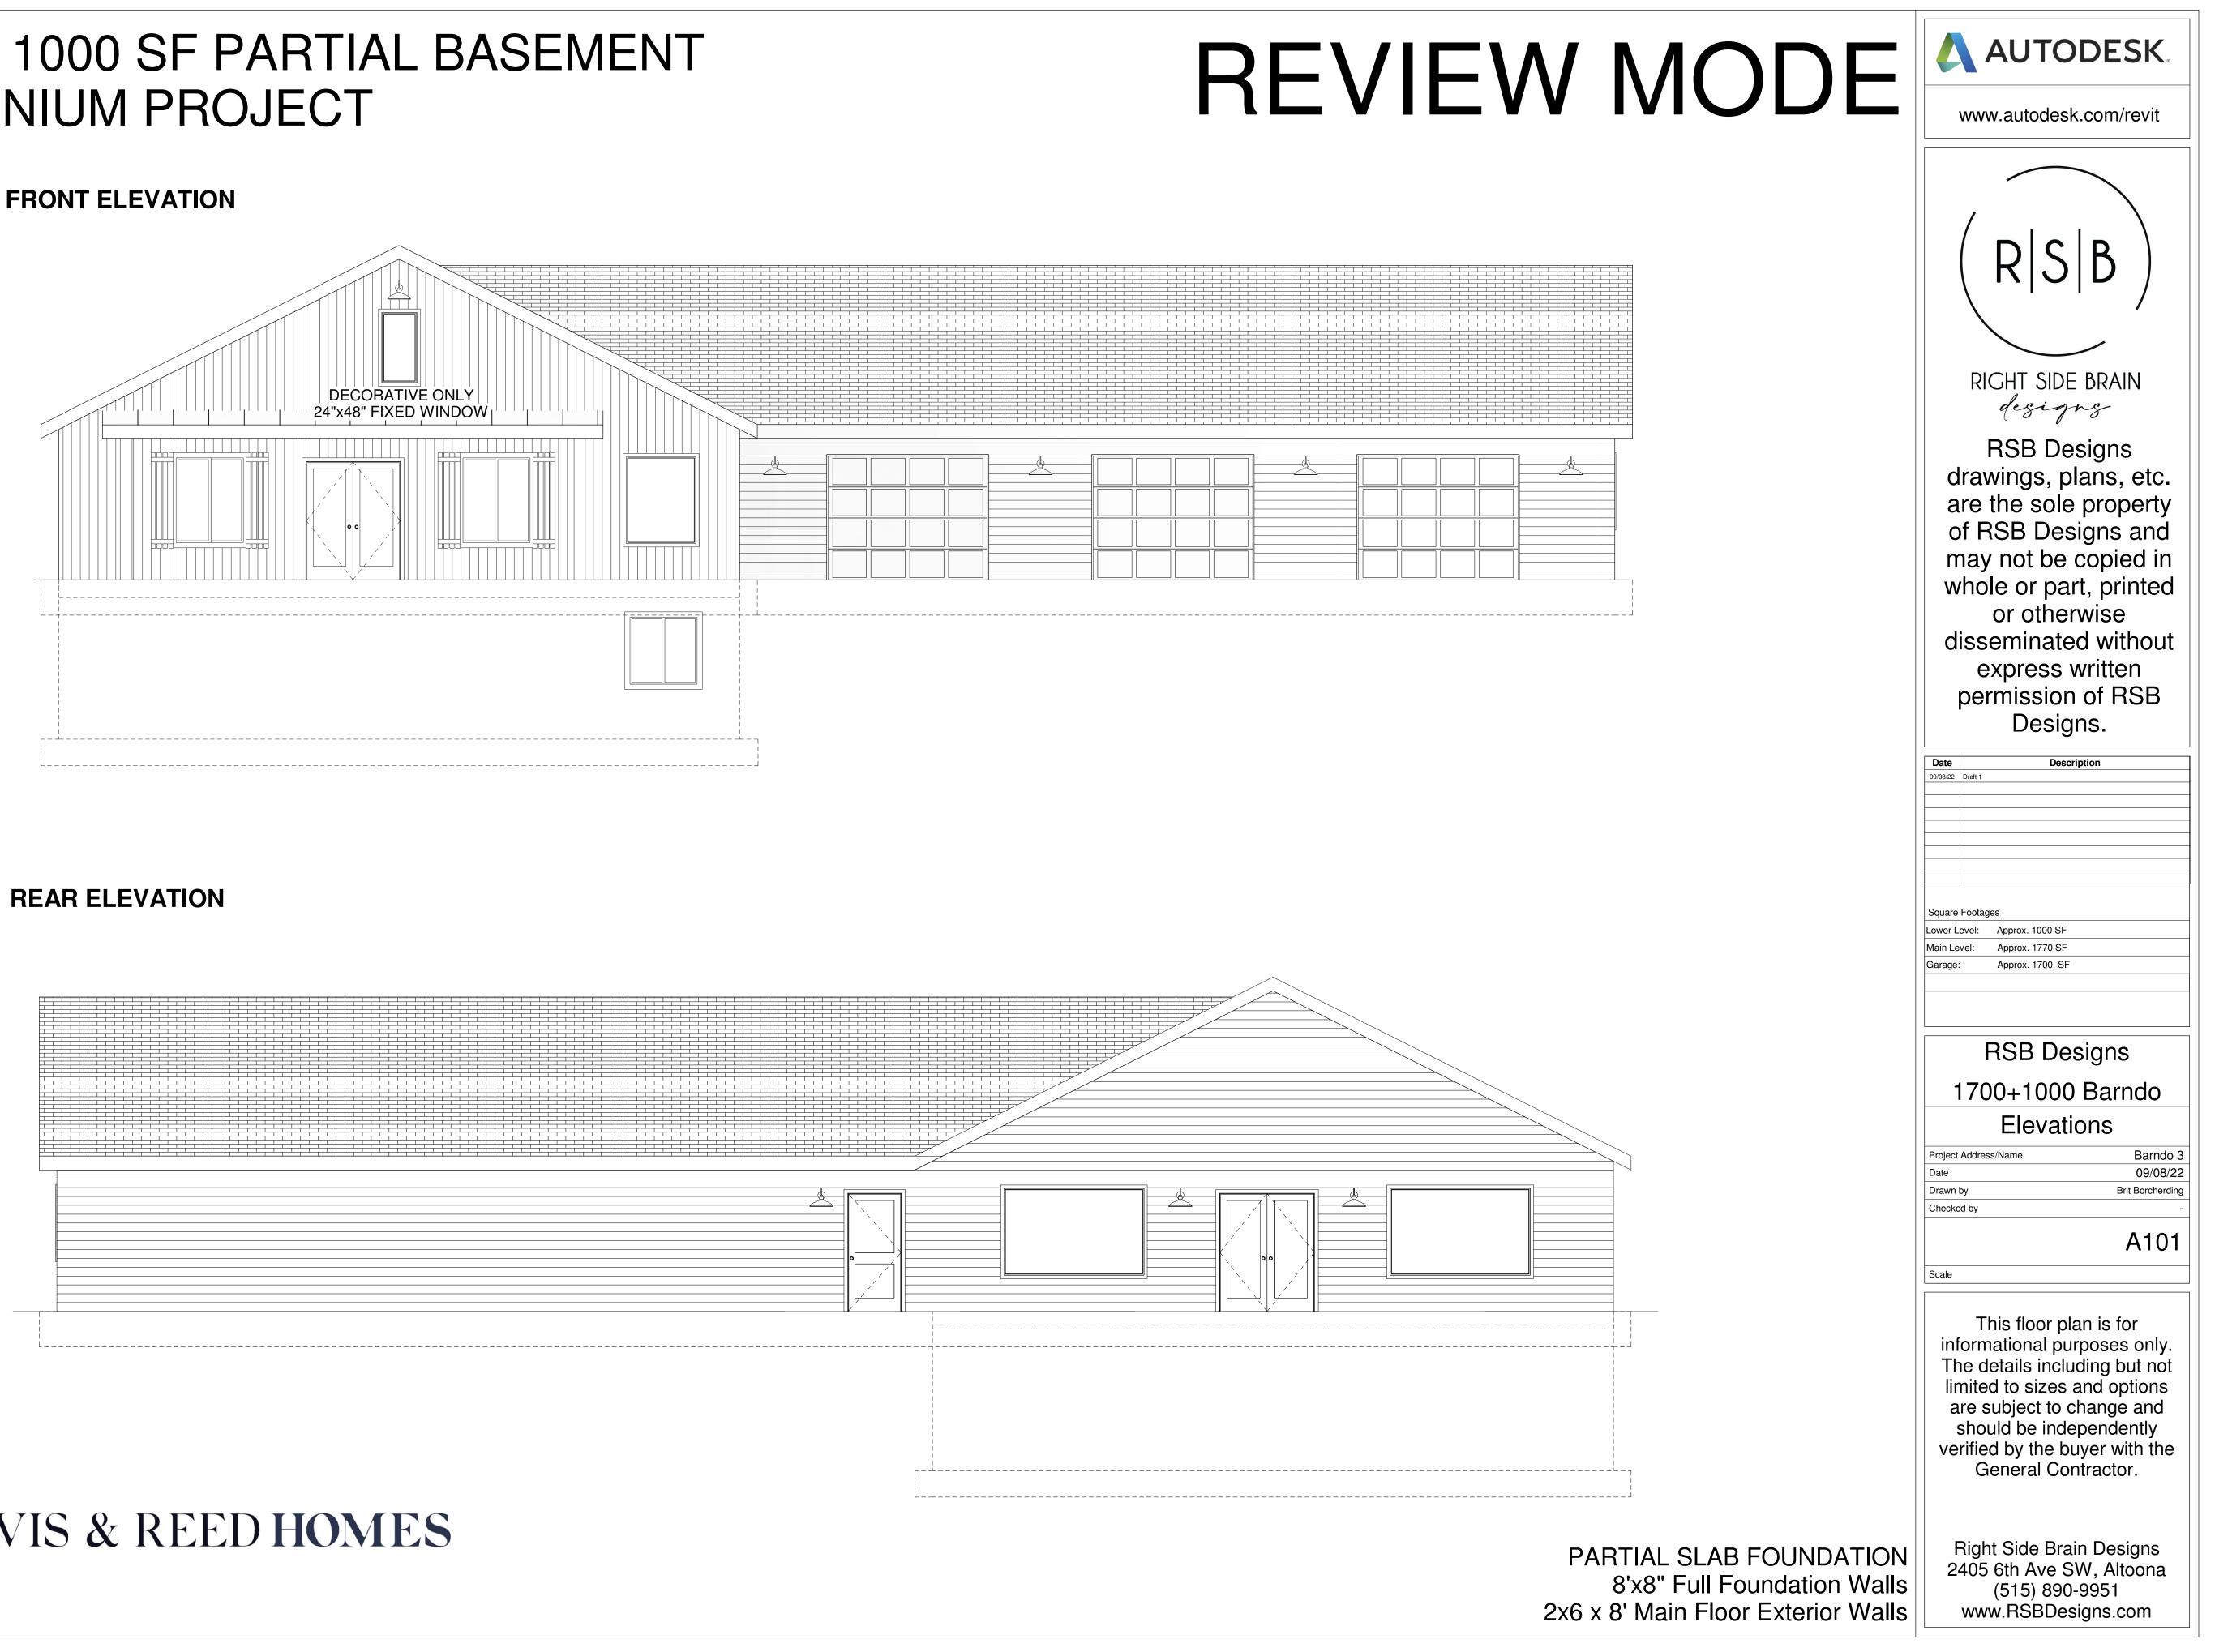

# 1770 SF W/ 1000 SF PARTIAL BASEMENT **BARNDOMINIUM PROJECT**

### FRONT ELEVATION







# DAVIS & REED HOMES

# 1770 SF W/ 1000 SF PARTIAL BASEMENT **BARNDOMINIUM PROJECT**

Lower Level



# **REVIE**

| N MODE |  |
|--------|--|
|--------|--|

|     | /////             |
|-----|-------------------|
|     | ////              |
|     |                   |
|     |                   |
|     |                   |
|     | $\mathbf{N}$      |
|     | . 1               |
|     | $\setminus$       |
|     |                   |
|     | /                 |
|     |                   |
|     |                   |
|     |                   |
|     | /                 |
|     |                   |
|     |                   |
|     |                   |
|     |                   |
|     |                   |
|     | /                 |
|     | /                 |
|     | $\overline{\ }$