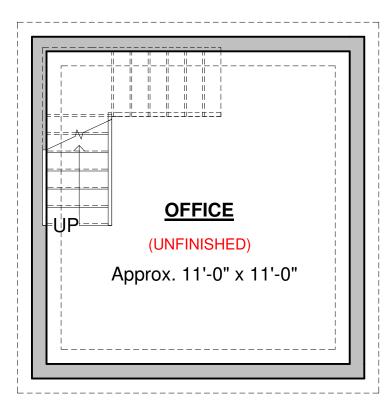

Right Side Brain Designs 2405 6th Ave SW, Altoona (515) 890-9951 www.RSBDesigns.com

2x6 EXTERIOR WALLS, 2x4 INTERIOR EXCEPT WHERE NOTED

**Optional Cellar Below (Floor Joists Above):** 