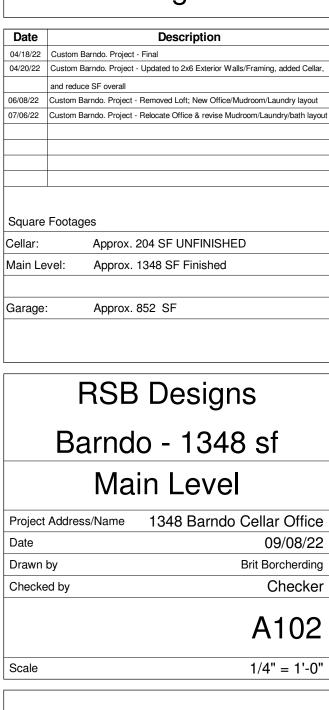

| Date              | Description                                                               |
|-------------------|---------------------------------------------------------------------------|
| 04/18/22          | Custom Barndo. Project - Final                                            |
| 04/20/22          | Custom Barndo. Project - Updated to 2x6 Exterior Walls/Framing, added Ce  |
|                   | and reduce SF overall                                                     |
| 06/08/22          | Custom Barndo. Project - Removed Loft; New Office/Mudroom/Laundry layo    |
| 07/06/22          | Custom Barndo. Project - Relocate Office & revise Mudroom/Laundry/bath la |
|                   |                                                                           |
|                   |                                                                           |
|                   |                                                                           |
|                   |                                                                           |
|                   |                                                                           |
|                   |                                                                           |
|                   |                                                                           |
| Square            | e Footages                                                                |
| Square<br>Cellar: | Footages  Approx. 204 SF UNFINISHED                                       |
| •                 | Approx. 204 SF UNFINISHED                                                 |
| Cellar:           | Approx. 204 SF UNFINISHED                                                 |