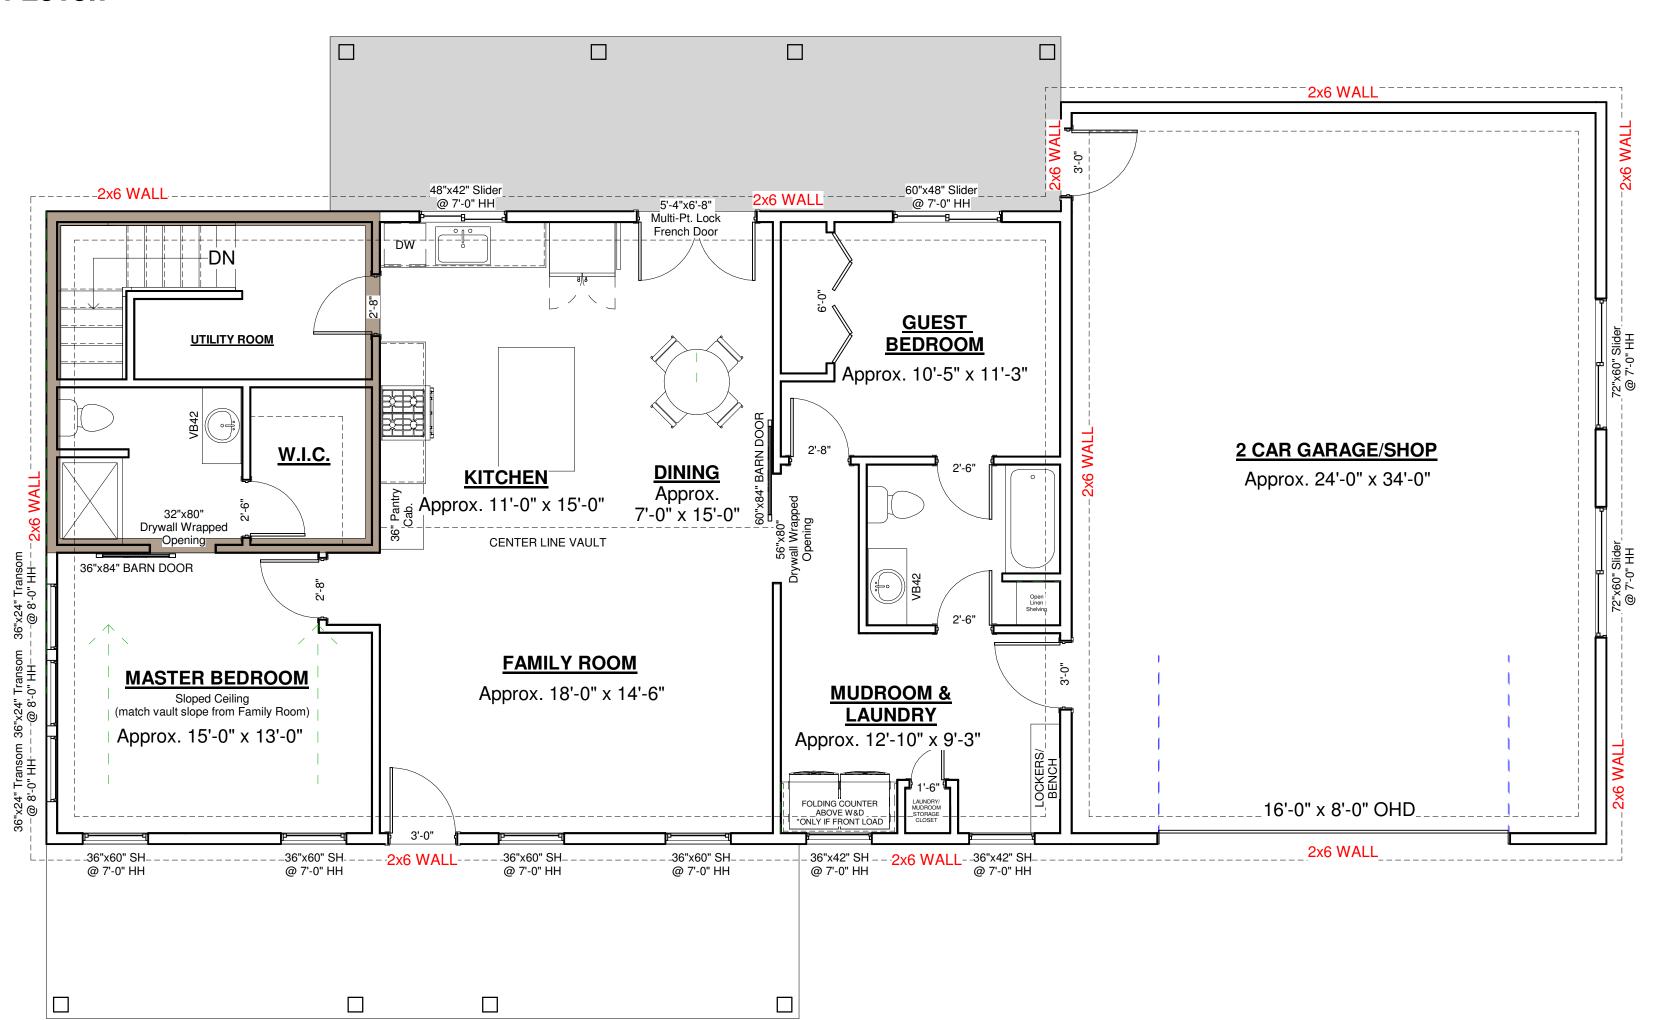

3/8" = 1'-0"

This floor plan is for informational purposes only. The details including but not limited to sizes and options are subject to change and should be independently verified by the buyer with the General Contractor.

This floor plan is for informational purposes only. The details including but not limited to sizes and options are subject to change and should be independently verified by the buyer with the

General Contractor.

Right Side Brain Designs 2405 6th Ave SW, Altoona (515) 890-9951 www.RSBDesigns.com

2x6 EXTERIOR WALLS, 2x4 INTERIOR EXCEPT WHERE NOTED

**Optional Cellar Below (Floor Joists Above):** 

#### Main Level:

## 1348 BARNDOMINIUM PROJECT W/ CELLAR OFFICE