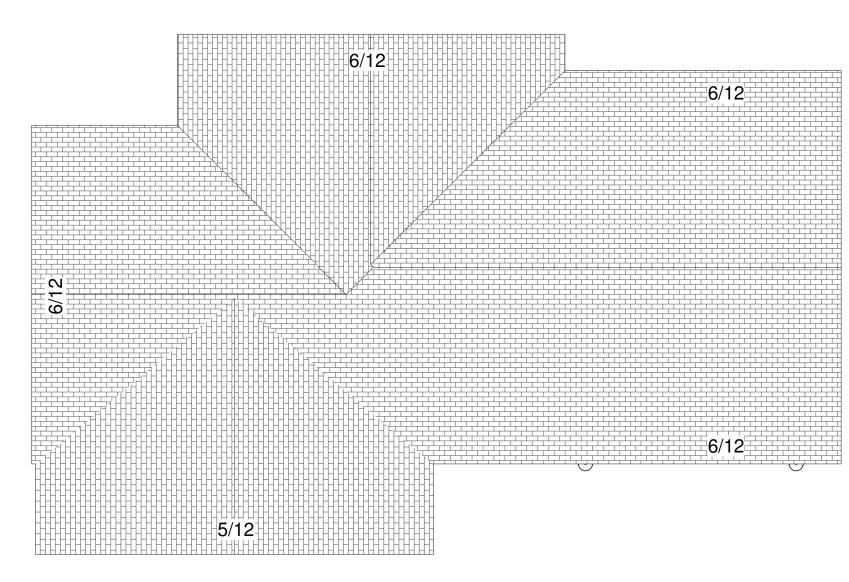

igns.com

2x6 EXTERIOR WALLS, 2x4 INTERIOR EXCEPT WHERE NOTED

**Optional Cellar Below (Floor Joists Above):** 



#### Main Level:



## 1348 BARNDOMINIUM PROJECT W/ CELLAR OFFICE

# REVIEW MODE Autodesk.

www.autodesk.com/revit



RIGHT SIDE BRAIN designs

RSB Designs drawings, plans, etc. are the sole property of RSB Designs and may not be copied in whole or part, printed or otherwise disseminated without express written permission of RSB Designs.



This floor plan is for informational purposes only. The details including but not limited to sizes and options are subject to change and should be independently verified by the buyer with the

General Contractor.

A103

3/8" = 1'-0"

Right Side Brain Designs 2405 6th Ave SW, Altoona (515) 890-9951 www.RSBDesigns.com

#### **Roof Layout:**







OPTIONAL CELLAR SPACE